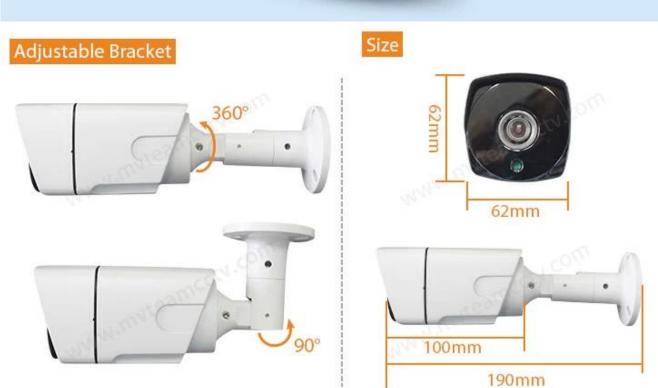

#### SPECS

- MYTEAM
- 1-1.0M / 1.3M / 2.0M/3M pixel full optional real-time, high definition 3MP(2048\*1536)
- 2-2MP 3.6mm or 6mm fixed lens(M12)
- 3-Waterproof Rating: IP66
- 4-75- 3 general support under the coaxial cable transmission distance without loss of over 500M
- 5-High-speed, long-distance, real-time transmission