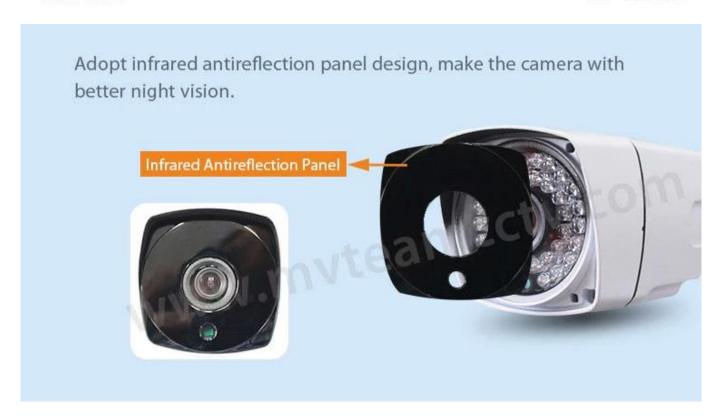

# New Arrival! Waterproof Fixed Lens 30m IR AHD CCTV Camera(MVT-AH12)

• FEATURES M'TEAM

Quality reflective overlay, surface-emitting technology, can magnify the effect of focus, improve product performance and reliability.