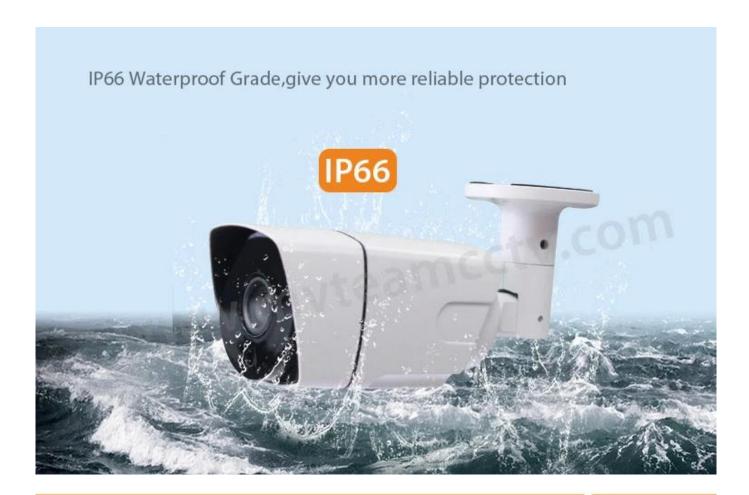

# New Arrival! Waterproof Fixed Lens 30m IR AHD CCTV Camera(MVT-AH12)

• FEATURES M'TEAM

Quality reflective overlay, surface-emitting technology, can magnify the effect of focus, improve product performance and reliability.

| Waterproof           | IP66 with certificate |  |  |
|----------------------|-----------------------|--|--|
| Warranty             | 2 years               |  |  |
| Power<br>Consumption | 4W MAX                |  |  |