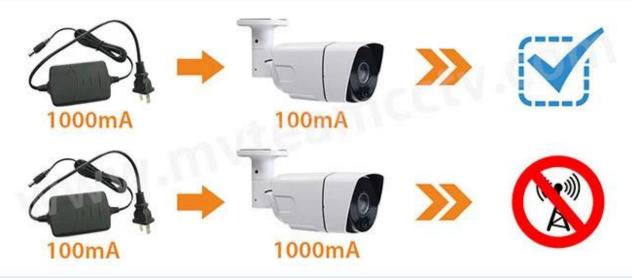

Q3:Can I buy the cameras with my own brand?

Yes, we accept OEM order.

Q4:How to supply proper voltage and amperage for the cameras?

Our AHD cameras are 12V DC, please refer to below guide:

\* Power supply's amperage cannot be less than CCTV camera's amperage.