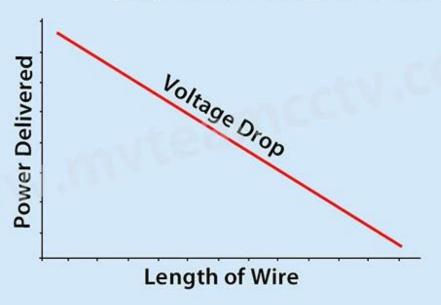

### **VOTAGE DROP**

\* Power supply's wire will make voltage drop, so make sure not too long wire, and long wire with a thicker gauge. (Thicker gauge makes voltage drop more slowly).