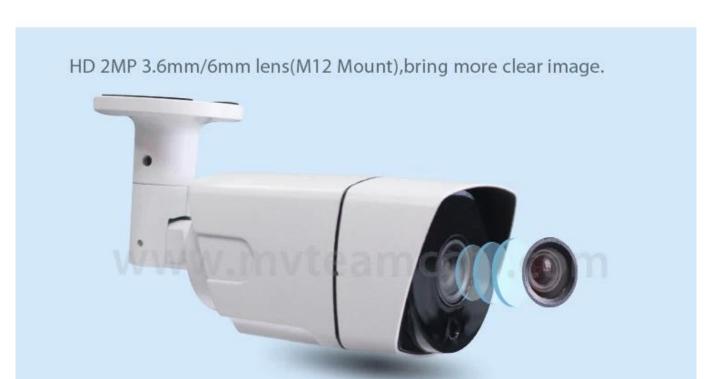

#### SPECS

- MYTEAM
- 1-1.0M / 1.3M / 2.0M/3M pixel full optional real-time, high definition 3MP(2048\*1536)
- 2-2MP 3.6mm or 6mm fixed lens(M12)
- 3-Waterproof Rating: IP66
- 4-75- 3 general support under the coaxial cable transmission distance without loss of over 500M
- 5-High-speed, long-distance, real-time transmission