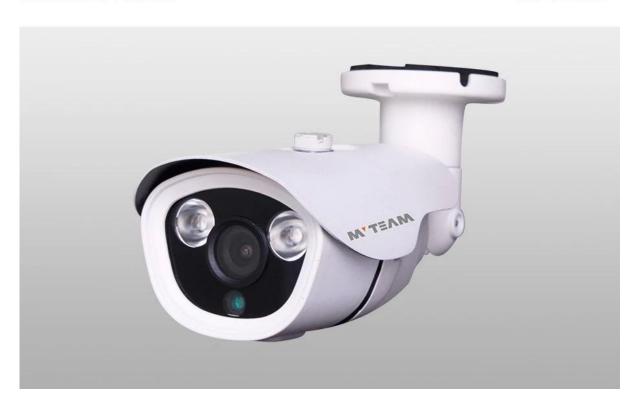

#### **Main Features:**

- 1.0M / 1.3M / 2.0M pixel full optional real-time, high definition 1080P
- The follow-HD and CVBS video standard
- Fixed lens 6mm (M12)
- Waterproof Rating: IP66
- 75- 3 general support under the coaxial cable transmission distance without loss of over 500M
- High-speed, long-distance, real-time transmission
- Support OSD
- IC transition, to reach day and night viewing
- 3rd generation actually imported used IR LEDs and high-resolution megapixel lens, this camera color restoration, image definition, and has been featured as a big performance night vision.

## PRODUCT PICTURE

M'TEAM