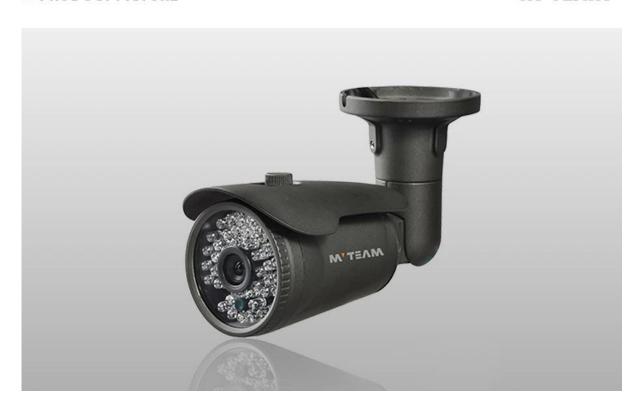

#### **Main Features:**

- 1.0M / 1.3M / 2.0M pixel full optional real-time, high definition 1080P
- The follow-HD and CVBS video standard
- Fixed lens 6mm (M12)
- Waterproof Rating: IP66
- 75- 3 general support under the coaxial cable transmission distance without loss of over 500M
- High-speed, long-distance, real-time transmission
- Support OSD
- IC transition, to reach day and night viewing
- 3rd generation actually imported used IR LEDs and high-resolution megapixel lens, this camera color restoration, image definition, and has been featured as a big performance night vision.

#### **Applications:**

Finance, supermarkets, telecommunications, government, schools, airports, factories, hotels, museums and other places to apply the high-resolution requirements.

SPECS

M'TEAM

| Model                                                  | MVT-AH30A                                             | MVT-AH30N                                |
|--------------------------------------------------------|-------------------------------------------------------|------------------------------------------|
| Sensor                                                 | 1/4" CMOS pixelplus<br>1.0M/ 720P OV9712              | 1/4" CMOS pixelplus<br>1.0M/ 720P AR0141 |
| SIGNAL                                                 | PAL / NTCS                                            |                                          |
| Video Output                                           | HD-AHD/CVBS                                           |                                          |
| Effective Pixels                                       | 1280(H)*720(V)                                        | 1280(H)*720(V)                           |
| Min. Illumination                                      | 0.01Lux F1.2                                          |                                          |
| Shutter                                                | 4/25s~1/45,000s                                       |                                          |
| Synchronization                                        | Internal                                              |                                          |
| Video Output                                           | 1-channel BNC HDAHD/CVBS high definition video output |                                          |
| BLC                                                    | optional                                              |                                          |
| OSD                                                    | optional                                              |                                          |
| AWB                                                    | Automatic / manual / day / night                      |                                          |
| Day/Night                                              | Auto(ICR) / Color / B/W                               |                                          |
| Transmission Distance Over 500m via 75-3 coaxial cable |                                                       |                                          |
| Power Supply                                           | DC 12V±10%                                            |                                          |
| Working Environment                                    | 30°C~+60°C/Less than 95%RH(no condensation)           |                                          |

## PRODUCT PICTURE

M'TEAM