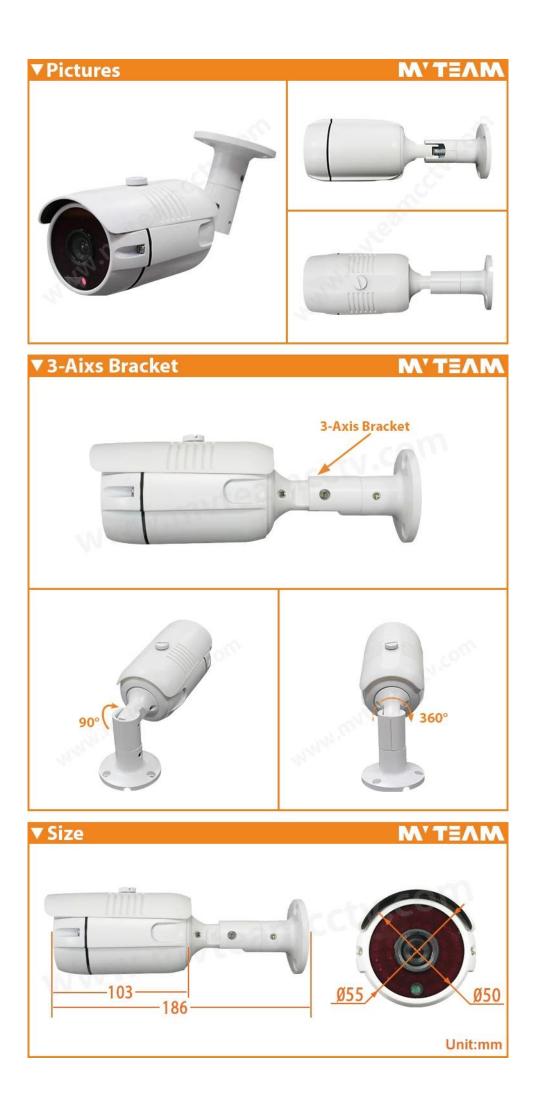

## Outdoor 6mm Lens POE IP Camera Low Light CCTV Security Camera MVT-M1780S

| Model                          | MVT-M1780S                                                                         |
|--------------------------------|------------------------------------------------------------------------------------|
| Sensor type                    | 1/2.8" SONY CMOS IMX291(Low illumination)                                          |
| DSP                            | Hi3516CV300                                                                        |
| Compression format             | H.264/JPEG/AVI/MJPEG                                                               |
| Resolution                     | 1080P 1920*1080                                                                    |
| Shutter speed                  | 1/50(1/60) ~ 1/100,000 s                                                           |
| Video compression              | 32Kbps~16Mbps                                                                      |
| Lens                           | Megapixel HD 6mm Lens                                                              |
| Lens Interface type            | (M12)                                                                              |
| Day and night switch<br>system | IR-CUT                                                                             |
| Audio Compression              | ADPCM                                                                              |
| WDR                            | Support DWDR                                                                       |
| Minimum illumination           | 0.001Lux                                                                           |
| Image setting                  | Saturation, brightness, contrast ratio can be adjusted by CMS and IE browser       |
| Intelligent alarm              | Motion detecting, video loss, network cable disconnection, and IP address conflict |
| Memory Function                | Network storage                                                                    |
| Network Protocol               | P2P,RTP,RTSP,TCP/IP,HTTP,DHCP,DNS,DDNS, PPPoE,SMTP,NTP                             |
| General function               | Flash-prevention, double stream, heartbeat, password protection                    |
| Communication interface        | 1ch RJ45,10M/100M ethernet ports adaptively                                        |
| LED                            | 42pcs IR leds                                                                      |
| IR distance                    | 35m                                                                                |
| ONVIF                          | Support ONVIF 2.4                                                                  |
| Power                          | DC 12V/1A Power adaptor or make POE on extension Video Cable                       |
| Operating Temperature          | -10°C~50°C                                                                         |