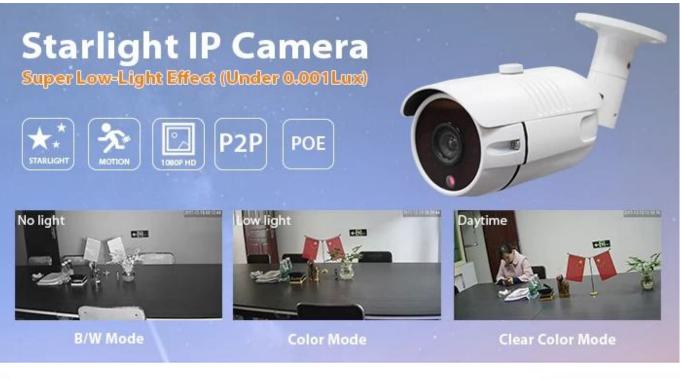

## FEATURES

MATEAM

\*Adpots Hisilicon DSP Hi3516CV300 plus Sony CMOS IMX291, resolution upto 1080P/2MP

\*Super good performance in low light environment, low illumination under 0.001Lux

\*Compression format

\*3MP 6mm lens(M12), 30m IR distance

Starlight IP camera VS Common Camera in low light environment.

If you want to view the real image quality of starlight ip camera, please check below video record. Warmly notice: please do setup the player image quality to 1080p when watch the video.