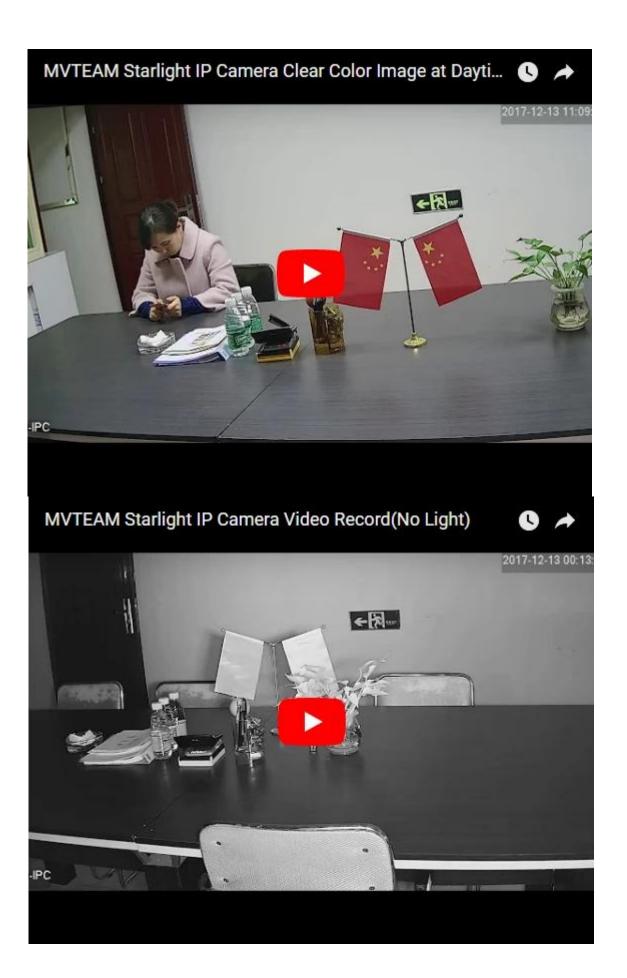

\*3MP 6mm lens(M12), 30m IR distance

Starlight IP camera VS Common Camera in low light environment.

If you want to view the real image quality of starlight ip camera, please check below video record. Warmly notice: please do setup the player image quality to 1080p when watch the video.