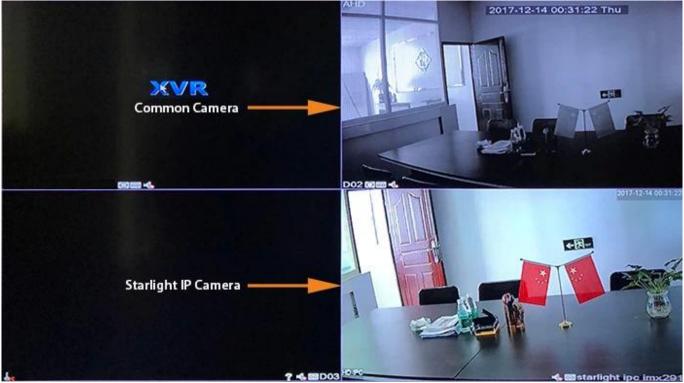

\*3MP 6mm lens(M12), 30m IR distance

Starlight IP camera VS Common Camera in low light environment.

If you want to view the real image quality of starlight ip camera, please check below video record. Warmly notice: please do setup the player image quality to 1080p when watch the video.