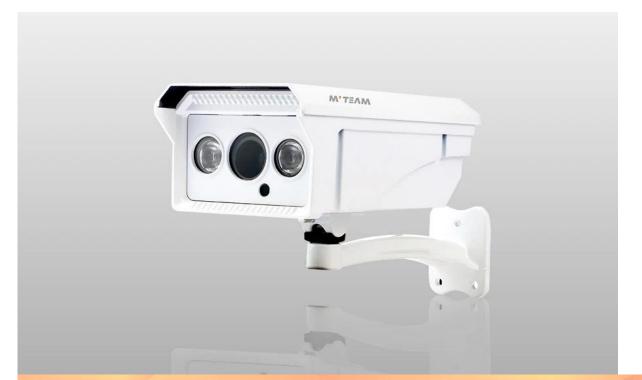

### SPECS

| Item                  | MVT-R7341S                                          |
|-----------------------|-----------------------------------------------------|
| Image Sensor          | 1/3" CMOS,720P,IR-CUT(sony 238+8520),3M Pixels Lens |
| Lens                  | 8mm(CS) Lens                                        |
| ir led                | 2pcs 3rd Generation LED Array                       |
| Signal system         | NTSC/Pal selectable                                 |
| Horizontal Resolution | 720P                                                |
| IR cut filter         | yes                                                 |
| ir distance           | 50m                                                 |
| Internet viewing      | Supports browsers: IE, Firefox, Chrome and Safari   |
| Remote access         | Yes                                                 |
| Indoor/outdoor usage  | Outdoor                                             |
| Day & Night           | IR cut                                              |
| Power                 | DC12V 1A                                            |
|                       |                                                     |

#### PRODUCT PICTURE