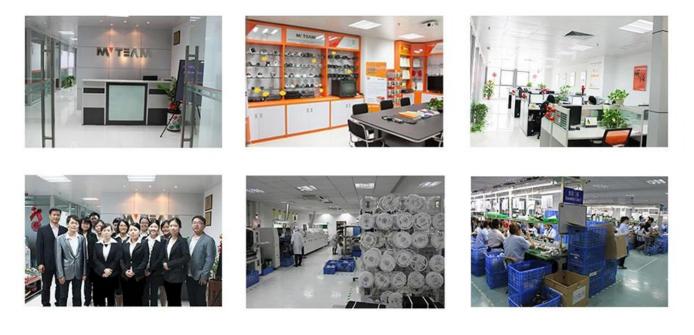

|
| Day & Night           | IR cut                                              |
| Power                 | DC12V 1A                                            |
|                       |                                                     |



#### PRODUCT PICTURE



# New Appearance CCTV Cameras



MVT-R46 8mm(CS) Lens, 42 pcs IR leds

000

**MVT-D30** 

6mm lens,

24pcs×Φ5 IR leds



MVT-R30 8mm Lens, 42pcs×Φ5 IR leds



MVT-D22 6mm lens, 36pcs×Φ5 IR leds



MVT-R21 2.8-12mm vari-focal Lens, 42pcs×Φ5 IR leds



MVT-D28 6mm lens, 36pcs×Φ5 IR leds



MVT-R62 2.8-12mm vari-focal Lens, 42pcs×Φ5 IR leds



MVT-D29 2.8-12mm vari-focal Lens, 36pcs×Φ5 IR leds



MTEAM

MVT-R58 9-22mm vari-focal Lens, 72pcs×Φ5 IR leds



MVT-D26 2.8-12mm(M12) vari-focal Lens

### FACTORY & OFFICE

## MTEAM



## EXHIBITIONS

ΜΥΤΞΛΜ



For more about Analog Products welcome to Visit FAQ