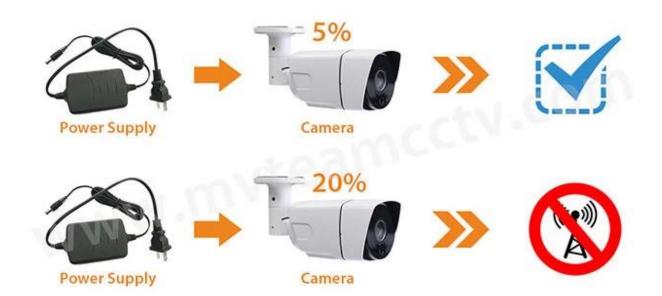

### **VOTAGE DROP**

\* Power supply's wire will make voltage drop, so make sure not too long wire, and long wire with a thicker gauge. (Thicker gauge makes voltage drop more slowly).

Voltage Drop(%)