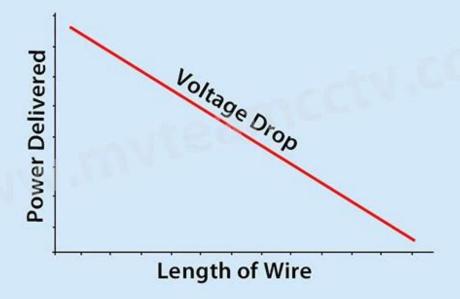

### **VOTAGE DROP**

\* Power supply's wire will make voltage drop, so make sure not too long wire, and long wire with a thicker gauge. (Thicker gauge makes voltage drop more slowly).

Voltage Drop(%)