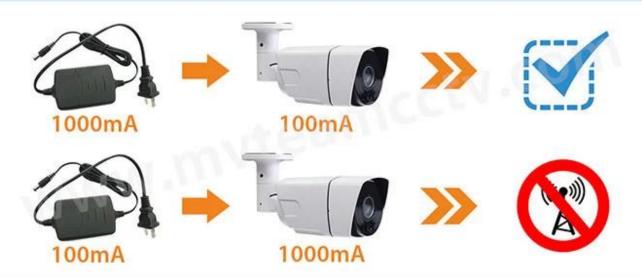

Q3:Can I buy the cameras with my own brand?

Yes,we accept OEM order.

Q4:How to supply proper voltage and amperage for the cameras?

Our AHD cameras are 12V DC, please refer to below guide:

\* Power supply's amperage cannot be less than CCTV camera's amperage.