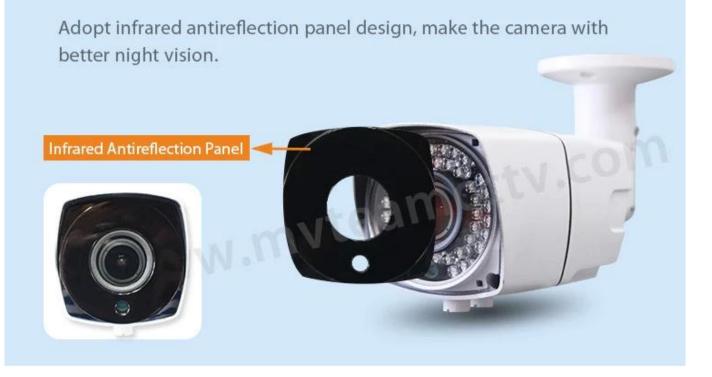

**PRODUCT PICTURE** 

W, LEVW

Quality reflective overlay, surface-emitting technology, can magnify the effect of focus, improve product performance and reliability.