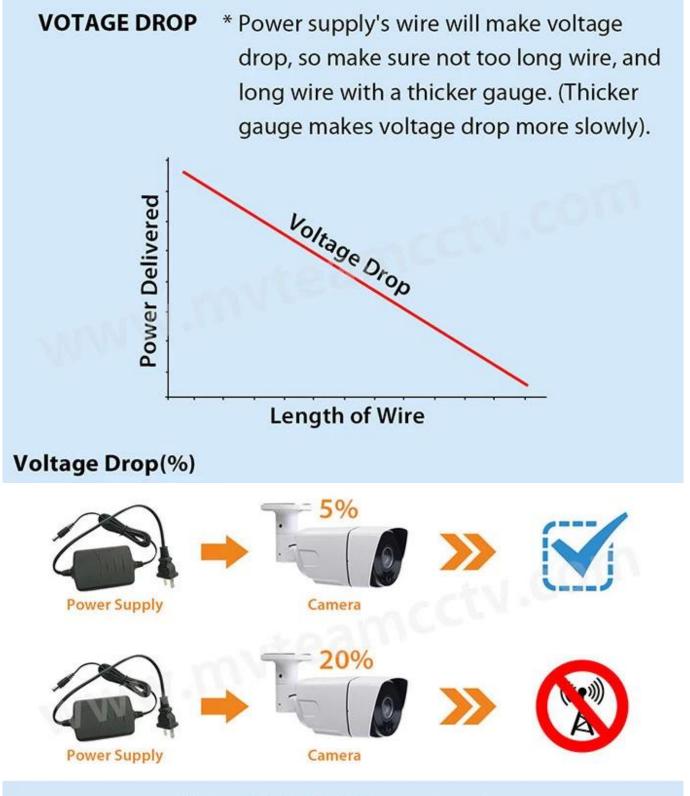

# FAQS

Q1:Can I view the camera on mobile phone and computer? After connect the camera to DVR, you can view the camera thru DVRs' network view function. Q2:Can I test sample before place mass order? Sure, sample order is welcomed, MOQ is 1pc. Q3:Can I buy the cameras with my own brand?

MTEAM

Yes, we accept OEM order.

Q4:How to supply proper voltage and amperage for the cameras? Our AHD cameras are 12V DC, please refer to below guide:

**Copyright All rights reserved** 

Shipping: Based on the your demands to choose the best shipping way.