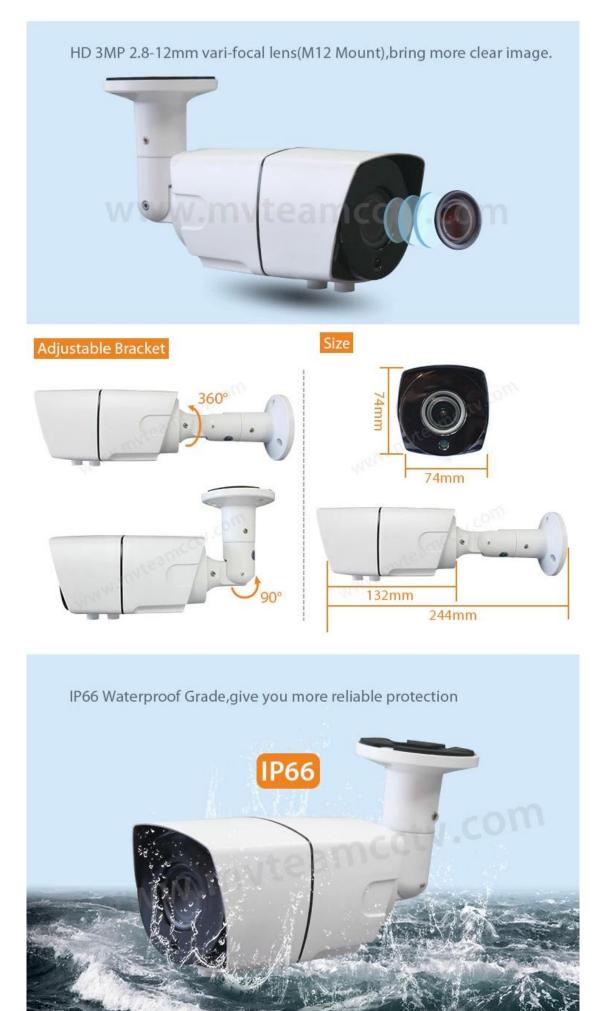

#### Applications:

Finance, supermarkets, telecommunications, government, schools, airports, factories, hotels, museums and other places to apply the high-resolution requirements.

SPECS

| Model                 | MVT-AH18S                                    |
|-----------------------|----------------------------------------------|
| Sensor                | 1/2.5" CMOS(0521+8538M) 5.0MP                |
| SIGNAL                | PAL / NTCS                                   |
| Video Output          | AHD/CVI/TVI/960H                             |
| Lens                  | 2.8-12mm varif-focal Lens                    |
| IR Distance           | 42pcs×Φ5 IR leds, 35m IR Distance            |
| Min. Illumination     | Color:0.05Lux/F1.2,B/W:0.01Lux/F1.2          |
| Electronic Shutter    | 1/25(30)S to 1/50,000S                       |
| Synchronization       | Internal                                     |
| Frame rate (fps)      | 5MP @25fps                                   |
| S/N Ratio             | 62dB                                         |
| Sync Mode             | BLC                                          |
| OSD                   | optional                                     |
| AWB                   | Automatic / manual / day / night             |
| Day/Night             | with IR Cut, Auto(ICR) / Color / B/W         |
| Transmission Distance | Over 500m via 75-3 coaxial cable             |
| Power Supply          | DC 12V±10%                                   |
| Working Environment   | -30°C~+60°C/Less than 95%RH(no condensation) |
| Waterproof            | IP66 with certificate                        |
| Warranty              | 2 years                                      |
| Power                 | 4W MAX                                       |