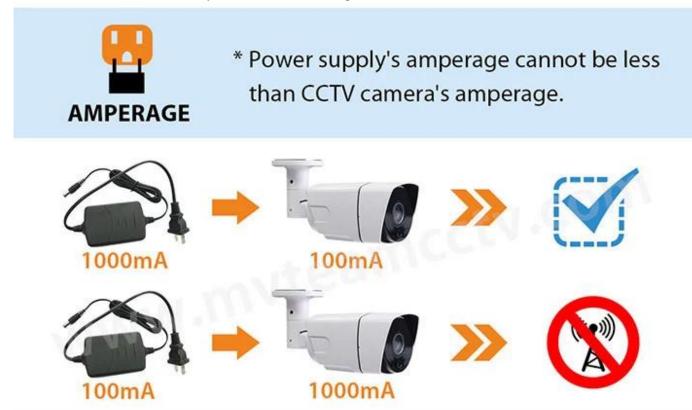

MTEAM

Yes, we accept OEM order.

Q4:How to supply proper voltage and amperage for the cameras? Our AHD cameras are 12V DC, please refer to below guide:

**Copyright All rights reserved** 

Shipping: Based on the your demands to choose the best shipping way.