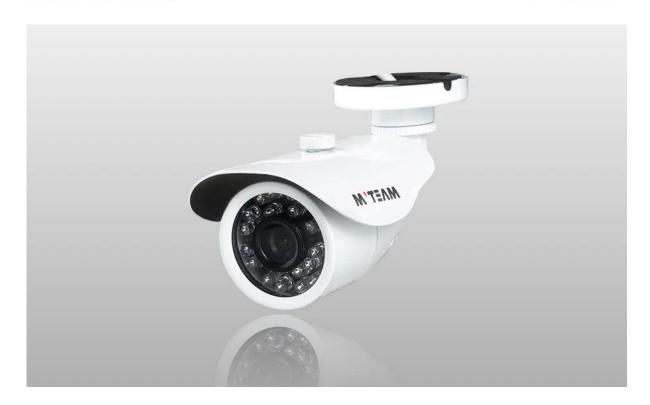

| 1-channel BNC HDAHD/CVBS high definition video output |
| BLC                   | optional                                              |
| OSD                   | optional                                              |
| AWB                   | Automatic / manual / day / night                      |
| Day/Night             | Auto(ICR) / Color / B/W                               |
| Transmission Distance | Over 500m via 75-3 coaxial cable                      |
| Power Supply          | DC 12V±10%                                            |

| Working Environment | 30°C~+60°C/Less than 95%RH(no condensation) |
|---------------------|---------------------------------------------|
| Power Consumption   | 4W MAX                                      |

## PRODUCT PICTURE

M'TEAM



## FACTORY & OFFICE

# M'TEAM













• EXHIBITIONS M'TEAM