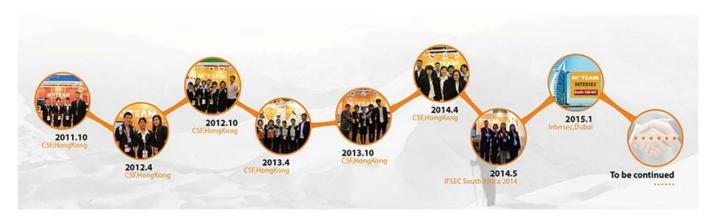

| BLC                   | optional                                              |
| OSD                   | optional                                              |
| AWB                   | Automatic / manual / day / night                      |
| Day/Night             | Auto(ICR) / Color / B/W                               |
| Transmission Distance | Over 500m via 75-3 coaxial cable                      |
| Power Supply          | DC 12V±10%                                            |

| Working Environment | 30°C~+60°C/Less than 95%RH(no condensation) |
|---------------------|---------------------------------------------|
| Power Consumption   | 4W MAX                                      |

## PRODUCT PICTURE

M'TEAM



## FACTORY & OFFICE

# M'TEAM













• EXHIBITIONS M'TEAM