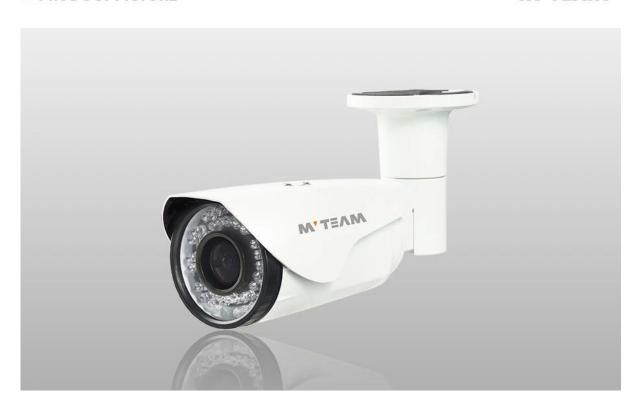

onal                                              |                     |
| OSD                   | optional                                              |                     |
| AWB                   | Automatic / manual / day / night                      |                     |
| Day/Night             | Auto(ICR) / Color / B/W                               |                     |
| Transmission Distance | Over 500m via 75-3 coaxial cable                      |                     |

| Power Supply        | DC 12V±10%                                  |
|---------------------|---------------------------------------------|
| Working Environment | 30°C~+60°C/Less than 95%RH(no condensation) |
| Power Consumption   | 4W MAX                                      |

## PRODUCT PICTURE

M'TEAM



## FACTORY & OFFICE

# M'TEAM













• EXHIBITIONS M'TEAM