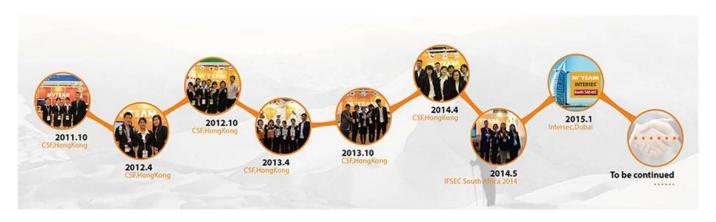

|
| OSD                   | optional                                              |                     |
| AWB                   | Automatic / manual / day / night                      |                     |
| Day/Night             | Auto(ICR) / Color / B/W                               |                     |
| Transmission Distance | Over 500m via 75-3 coaxial cable                      |                     |

| Power Supply        | DC 12V±10%                                  |
|---------------------|---------------------------------------------|
| Working Environment | 30°C~+60°C/Less than 95%RH(no condensation) |
| Power Consumption   | 4W MAX                                      |

## PRODUCT PICTURE

M'TEAM



## FACTORY & OFFICE

# M'TEAM













• EXHIBITIONS M'TEAM