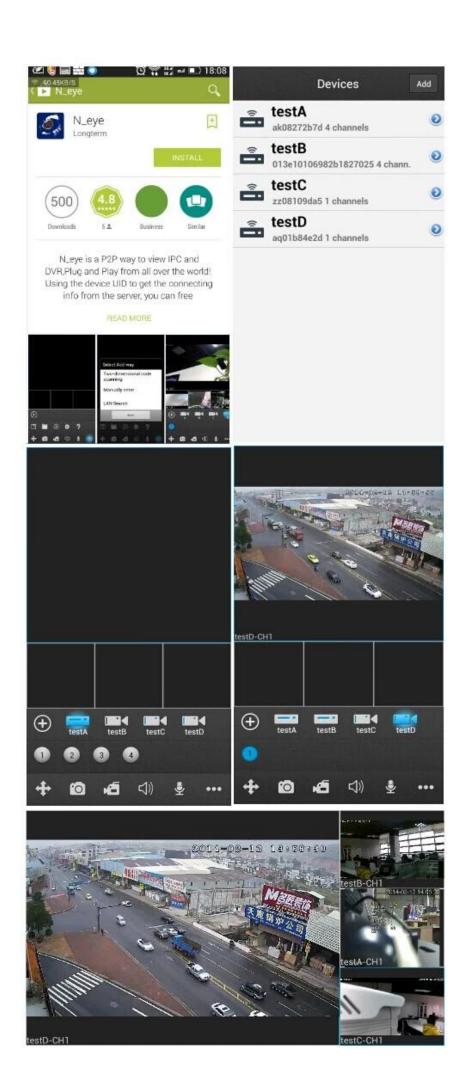

## FEATURES



- ●16CH 720P AHD DVR
- standard HDMI/VGA Video output
- •Support HD video signal recording, storage, playback and transport
- ●Low latency system in favour of real-time HD video image processing

| Model No | Key Specifications                                                                                                          |
|----------|-----------------------------------------------------------------------------------------------------------------------------|
| PAH5316  | AHD DVR MODE:16*720P Playback:4*720P(100FPS), VGA(1080P), HDMI(1080P)*1 output Audio:2ch input, 1ch output, PTZ:YES 1pc HDD |

## **P2P** Remote View on Mobile phone:



PRODUCT PICTURE

M'TEAM



## FACTORY & OFFICE













• EXHIBITIONS M'TEAM



For more about AHD Products welcome to Visit FAQ