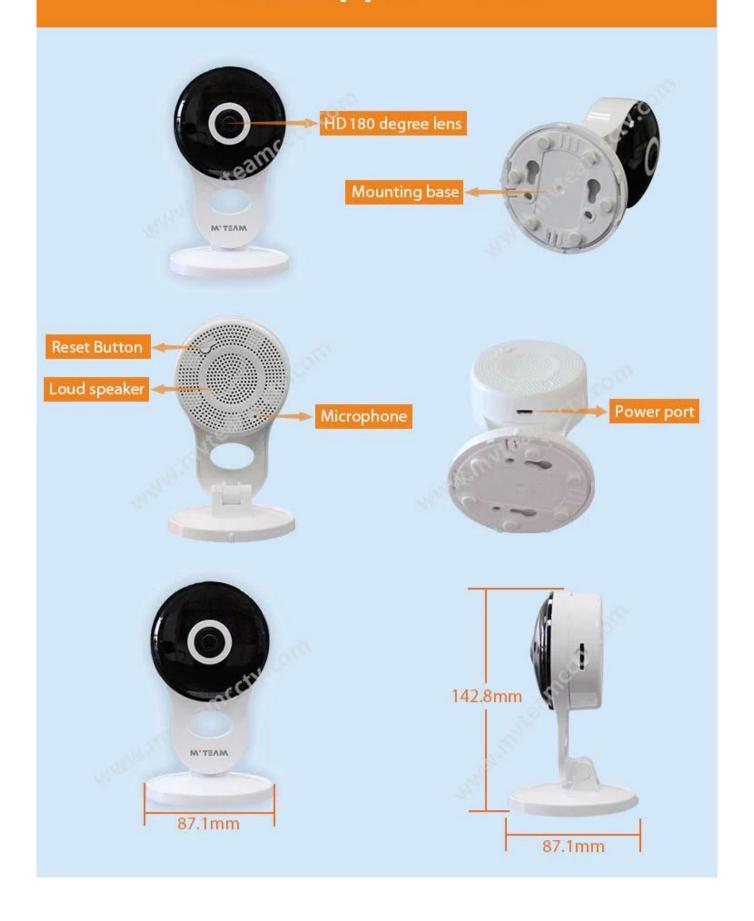

## |Show appearance|

|                          | Model No.                     | H100-Q6                                                                                               |
|--------------------------|-------------------------------|-------------------------------------------------------------------------------------------------------|
| Camera                   | Sensor type                   | 1/3" Progressive Scan CMOS                                                                            |
|                          | Minimum illumination          | 0.02Lux @(F2.0,AGC ON) ,0 Lux with IR                                                                 |
|                          | shutter                       | Shutter adaptation                                                                                    |
|                          | Camera lens                   | 3.0mm                                                                                                 |
|                          | Lens interface type           | M12                                                                                                   |
|                          | Day and night conversion mode | ICR infrared filter                                                                                   |
|                          | Digital noise reduction       | 3D digital noise reduction                                                                            |
| Compression<br>standard  | Video compression standard    | H.264                                                                                                 |
|                          | Coding type                   | H.264 Main Profile                                                                                    |
|                          | Video compression rate        | HD, SD, rate adaptation.                                                                              |
|                          | Audio compression standard    | AAC                                                                                                   |
|                          | Audio compression rate        | Rate adaptation                                                                                       |
| Image                    | Maximum image size            | 1920 × 1080                                                                                           |
|                          | frame rate                    | Max:25fps network transmission rate: adaptive adjustment                                              |
|                          | Image setting                 | Brightness, contrast, saturation, etc.<br>(through the client to adjust the setting)                  |
| Network<br>function      | Storage function              | Support Micro SD card (max 64G)                                                                       |
|                          | Intelligent alarm             | Video is lost, the network is disconnected, and the power is disconnected.                            |
|                          | General functions             | Reverse, capture, mobile alarm, password protection, video playback, remote control, two-way intercom |
| Wireless<br>parameter    | Wireless standard             | IEEE802.11b, 802.11g, 802.11n Draft                                                                   |
|                          | frequency range               | 2.4 GHz ~ 2.4835 GHz                                                                                  |
|                          | Channel bandwidth             | Support 20/40MHz                                                                                      |
|                          | security                      | 64/128-bit WEP, WPA/WPA2, WPA-PSK/WPA2-PSK, WPS                                                       |
|                          | transmission speed            | 11b: 11Mbps,11g:54Mbps,11n:135Mbps                                                                    |
| General<br>specification | temperature and humidity      | -10 C ~50 C, the humidity is less than 95% (no condensation)                                          |
|                          | Power                         | DC 5V                                                                                                 |
|                          | Power consumption             | 3W MAX                                                                                                |
|                          | Infrared radiation distance   | MAX 5meter                                                                                            |
|                          | Size(mm)                      | 87.1mm x 87.1mm x 142.8mm                                                                             |
|                          | weight                        | 200g(Containing packaging)                                                                            |