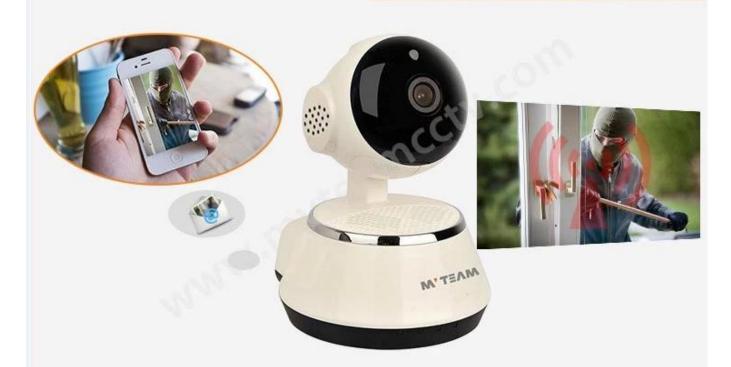

### A variety of applications

Pets Care

### **Motion Detction Alarm**

### **Mobile Phone View**

A article show how to set remote view on mobile phone:

New Mobile APP V12 For Wifi Smart IP Camera H100-Q6