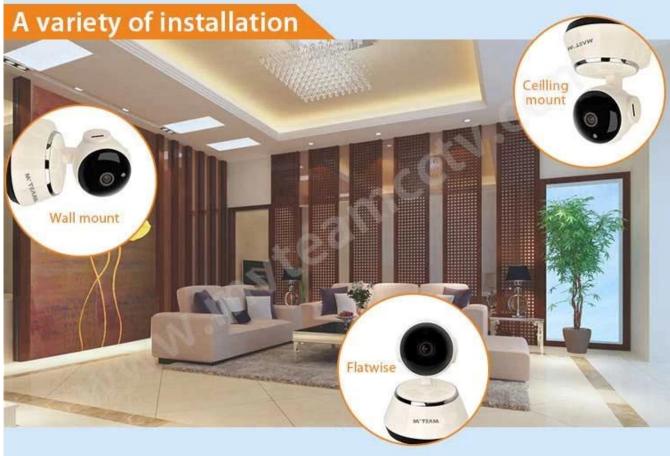

## Wholesales Price P/T Rotation 1080P 2MP Best Wifi Monitor Camera(H100-Q8)



FEATURES

M'TEAM

- \*Adopt 1/3 " CMOS image sensor,2MP
- \*Maximum resolution up to 1920\*1080 (1080P)
- \*Support two-way intercom, voice prompt.
- \*ICR infrared filter automatic switching, realize the real day and night monitoring
- \*Support the standard clear, high-definition resolution to watch,to adapt for variety of network environment
- \*Support mobile phones real-time monitoring
- \*Support PTZ control,remote capture,audio and video recording
- \*Global network coverage,anytime,anywhere smooth Watch
- \*Support mobile APP V12





#### **P/T Rotation**



# Finger sliding screen to remote control camera rotation



### A variety of applications



Pets Care









### **Motion Detction Alarm**



#### **Support SD Card**

The camera doesn't come with sd card, if you need buy from us, please ask the sales.



### **Mobile Phone View**



A article show how to set remote view on mobile phone:

New Mobile APP V12 For Wifi Smart IP Camera H100-Q6

## |Show appearance|







|                          | Model No.                     | H100-Q6                                                                                               |
|--------------------------|-------------------------------|-------------------------------------------------------------------------------------------------------|
| Camera