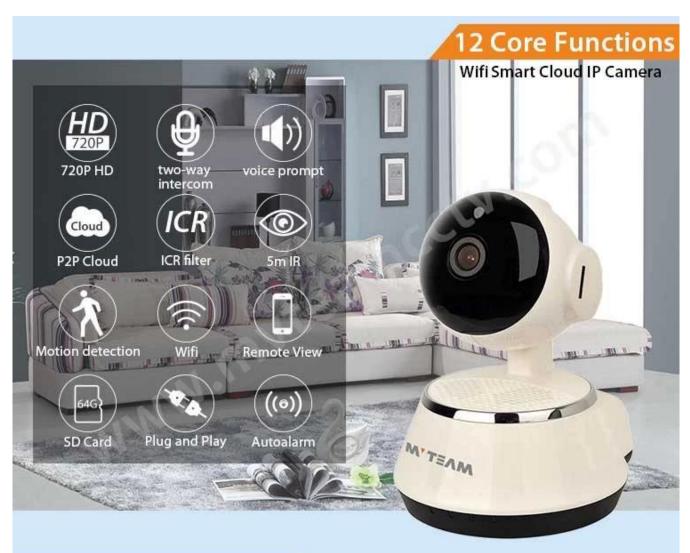

## Wholesales Price P/T Rotation 1080P 2MP Best Wifi Monitor Camera(H100-Q8)

FEATURES

M'TEAM

- \*Adopt 1/3 " CMOS image sensor,2MP
- \*Maximum resolution up to 1920\*1080 (1080P)
- \*Support two-way intercom, voice prompt.
- \*ICR infrared filter automatic switching, realize the real day and night monitoring
- \*Support the standard clear, high-definition resolution to watch,to adapt for variety of network environment
- \*Support mobile phones real-time monitoring
- \*Support PTZ control,remote capture,audio and video recording
- \*Global network coverage,anytime,anywhere smooth Watch
- \*Support mobile APP V12