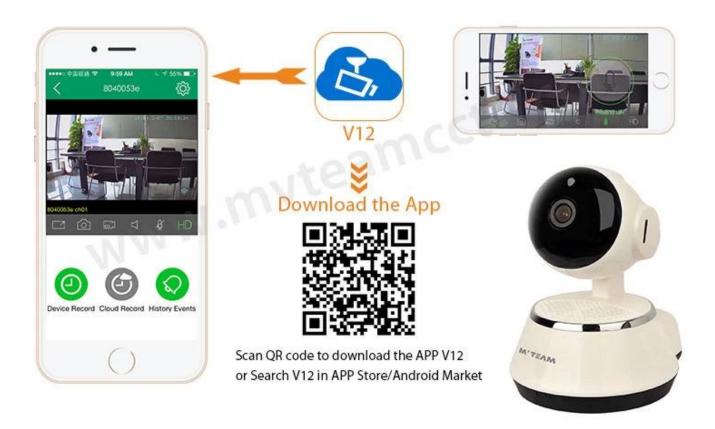

### **Mobile Phone View**

A article show how to set remote view on mobile phone:

New Mobile APP V12 For Wifi Smart IP Camera H100-Q6