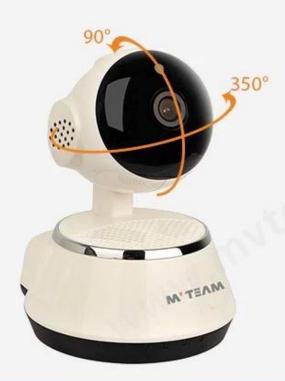

#### **P/T Rotation**

# Finger sliding screen to remote control camera rotation