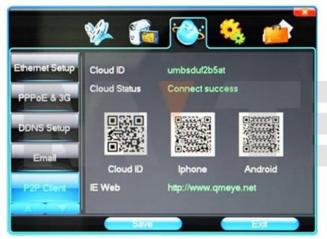

# **P2P Function Advantages:**

- \*No stable IP address needed
- \*No DDNS setup needed
- \*No Router setup needed
- \*Reducing your after-sales cost

● P2P FUNCTION M'T≣∧M