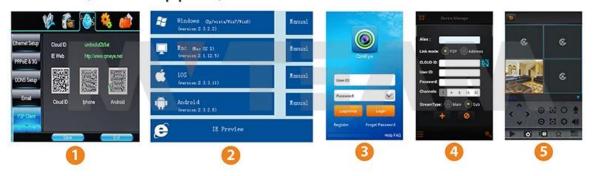

# **P2P Function Advantages:**

- \*No stable IP address needed
- \*No DDNS setup needed
- \*No Router setup needed
- \*Reducing your after-sales cost

● P2P FUNCTION M'T≣∧M

# **Mobile Phone View**

(All MVTEAM DVR, AHD DVR, CVI DVR, SDI DVR, NVR support)