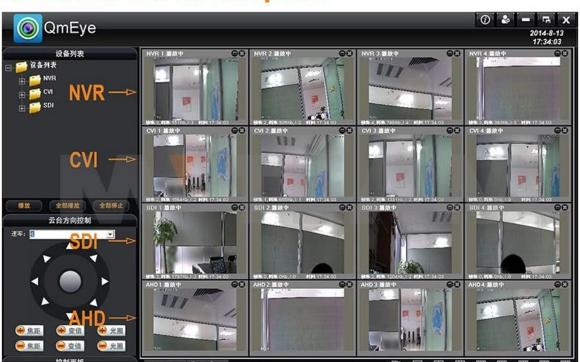

# Achieve Monitoring All kinds of Cameras in One Screen on Computer

● DVR Menu M'TEΛM