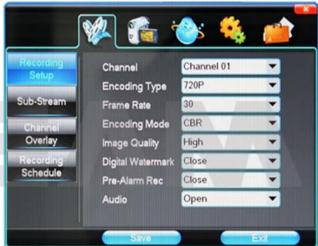

# Achieve Monitoring All kinds of Cameras in One Screen on Computer

● DVR Menu M'TEΛM