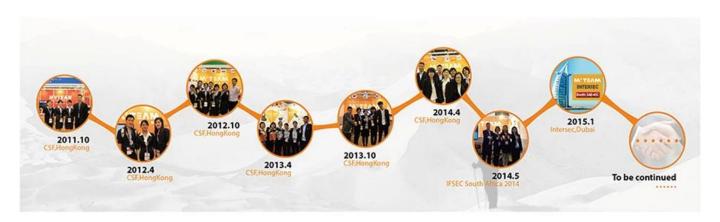

|
| Cell phone monitoring   |                   | Support Window Mobile, iPhone,iPad, Android                             |
| Power                   |                   | 12V/2A                                                                  |
| DVR size                |                   | 240(L)*260(w)x60(H)mm                                                   |
| Weight                  |                   | 2.0kg(W/O HDD)                                                          |

• PRODUCT PICTURE M'TEAM



● P2P FUNCTION M'T≣∧M

## **Mobile Phone View**

(All MVTEAM DVR, AHD DVR, CVI DVR, SDI DVR, NVR support)



## Achieve Monitoring All kinds of Cameras in One Screen on Computer



● DVR Menu M'TEΛM









## • FACTORY & OFFICE M'TEAM













• EXHIBITIONS M' TEAM