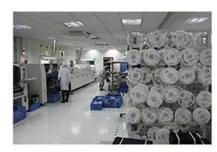

|
| Cell phone monitoring   |                   | Support Window Mobile, iPhone,iPad, Android                             |
| Power                   |                   | 12V/2A                                                                  |
| DVR size                |                   | 240(L)*260(w)x60(H)mm                                                   |
| Weight                  |                   | 2.0kg(W/O HDD)                                                          |

• PRODUCT PICTURE M'TEAM



● P2P FUNCTION M'T≣∧M

## **Mobile Phone View**

(All MVTEAM DVR, AHD DVR, CVI DVR, SDI DVR, NVR support)



## Achieve Monitoring All kinds of Cameras in One Screen on Computer



● DVR Menu M'TEΛM









## • FACTORY & OFFICE M'TEAM













• EXHIBITIONS M' TEAM