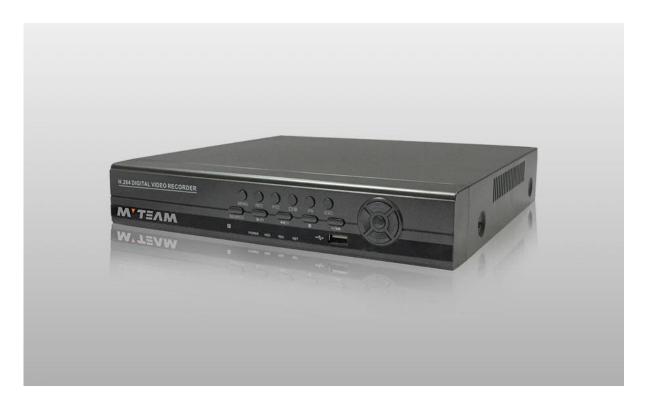

|
| Hard disk               | Internal HDD      | 2 SATA HDD port                                                         |
|                         | Maximum capacity  | Maximum 4TB each SATA□                                                  |
| Cell phone monitoring   |                   | Support Window Mobile, iPhone,iPad, Android                             |
| Power                   |                   | 12V/2A                                                                  |
| DVR size                |                   | 240(L)*260(w)x60(H)mm                                                   |
| Weight                  |                   | 2.0kg(W/O HDD)                                                          |

• PRODUCT PICTURE M'TEAM



● P2P FUNCTION M'T≣∧M

## **Mobile Phone View**

(All MVTEAM DVR, AHD DVR, CVI DVR, SDI DVR, NVR support)



## Achieve Monitoring All kinds of Cameras in One Screen on Computer



● DVR Menu M'TEΛM









## • FACTORY & OFFICE M'TEAM













• EXHIBITIONS M' TEAM