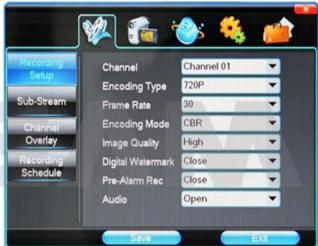

## Achieve Monitoring All kinds of Cameras in One Screen on Computer

● DVR Menu M'TEΛM