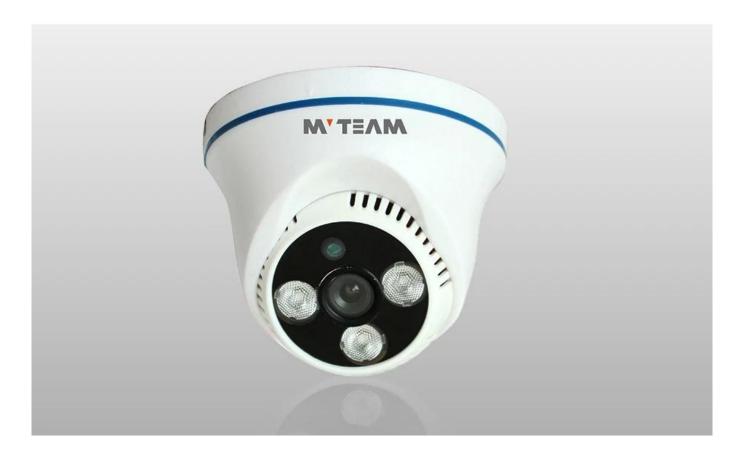

|
| Intelligent alarm           | Motion detecting, video loss,network cable disconnection, and IP address conflict |
| Memory Function             | Network storage                                                                   |
| Network Protocol            | P2P,RTP,RTSP,TCP/IP,HTTP,DHCP,DNS,DDNS, PPPoE,SMTP,NTP                            |
| General function            | Flash-prevention, double stream, heartbeat, password protection                   |
| Communication interface     | 1ch RJ45,10M/100M ethernet ports adaptively                                       |
| LED                         | 3rd generation LED array                                                          |

| IR distance | 30m |
|-------------|-----|
| IP Grade    |     |

## PRODUCT PICTURE

M'TEAM



## • FACTORY & OFFICE M'TEAM













• EXHIBITIONS M' TEAM