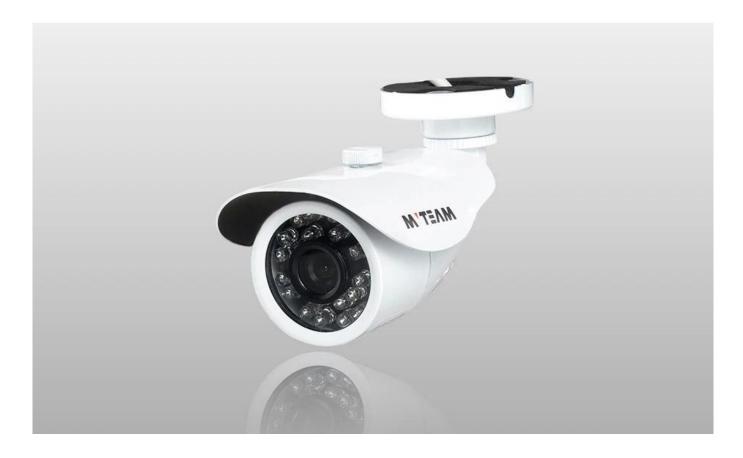

#### **Main Features:**

- 1.0M/1.3M/2.0M pixel full real time optional, Highest resolution 1080P
- •follow HD and CVBS video standard
- •6mm(M12) fixed Lens
- •Water Resistant Rate:IP66
- support transmission distance above 500M under general 75- 3 coaxial cable without loss
- High-speed, long-distance, real-time transmission
- support OSD menu
- with ICR switching , to achieve Day and Night monitoring
- •Used genuinely imported 3rd generation IR LEDs and megapixel high definition lens, these cameras have been featured as great performance in color restoration, image definition and night viewing.

## PRODUCT PICTURE