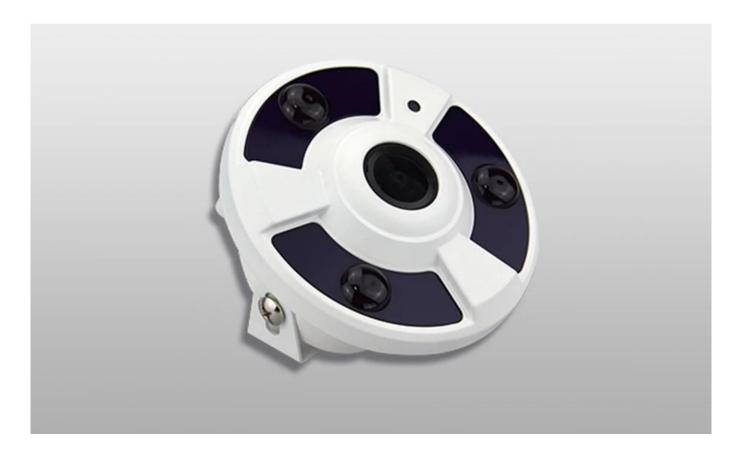

# 1024p Ahd Panorama Fisheye 360 Degree CCTV Camera(MVT-AH60)

#### **Main Features:**

- 1.3M pixel full real time
- •follow HD and CVBS video standard
- •3 pcs 3rd generation LED Array,15m IR Distance,Vandalproof Camera
- •360 degree Fish-Eye Panoramic Camera, with 5MP 1.5mm (M12) Lens
- support transmission distance above 500M under general 75-3 coaxial cable without loss
- High-speed, long-distance, real-time transmission
- support OSD menu
- with ICR switching , to achieve Day and Night monitoring
- •Used genuinely imported 3rd generation IR LEDs and megapixel high definition lens, these cameras have been featured as great performance in color restoration, image definition and night viewing.

PRODUCT PICTURE
M'TEAM