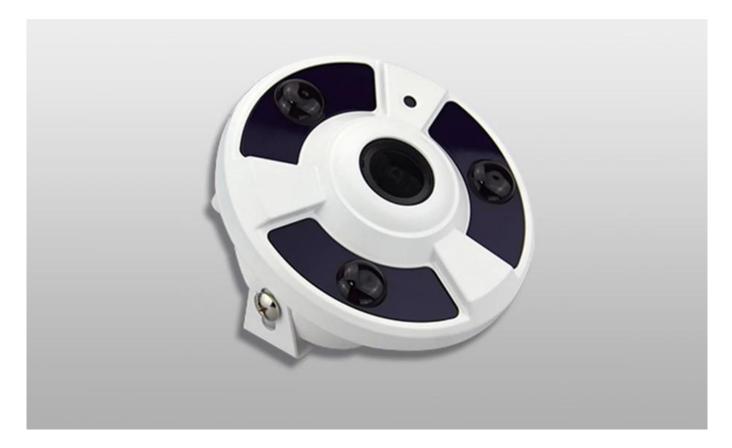

|----------------------------|-----------------------------------------------------------------|
| General function           | Flash-prevention, double stream, heartbeat, password protection |
| Communication<br>interface | 1ch RJ45,10M/100M ethernet ports adaptively                     |
| LED                        | 3pcs LED Arrays                                                 |
| IR distance                | 15m                                                             |
| ONVIF                      | Support ONVIF 2.4                                               |
| Power                      | Optional to make POE on extension Video Cable                   |
|                            | Come with DC 12V/1A Power adaptor                               |

## PRODUCT PICTURE







## FACTORY & OFFICE

MTEAM















## Contact us:

If you have any question, welcome to <u>Contact us</u>. Your close attention to our company is highly appreciated. Welcome to visit our official website <u>www.mvteamcctv.com</u>.