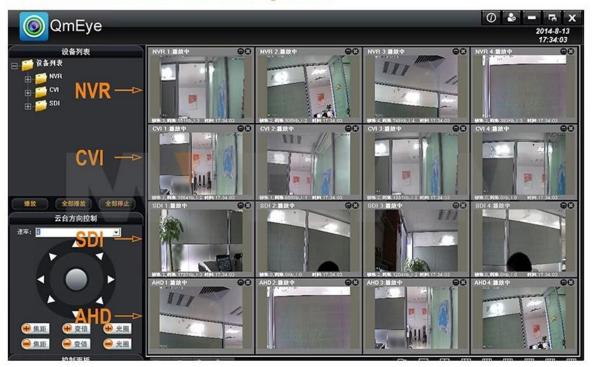

# Achieve Monitoring All kinds of Cameras in One Screen on Computer

#### **Hybrid**

The DVR have several modes for optional:

- \*AHD Camera + IP Camera + Analog CVBS Camera
- \*AHD Camera
- \*IP Camera
- \*Analog CVBS Camera