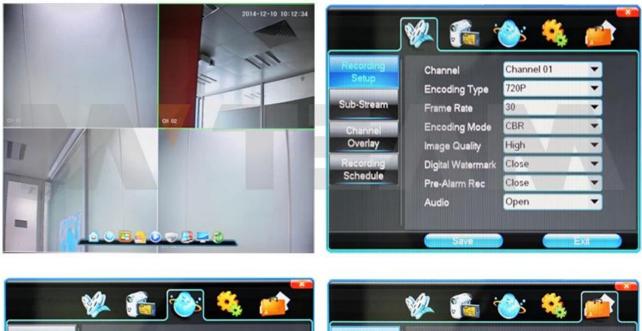

#### **Hybrid**

The DVR have several modes for optional:

- \*AHD Camera + IP Camera + Analog CVBS Camera
- \*AHD Camera
- \*IP Camera
- \*Analog CVBS Camera