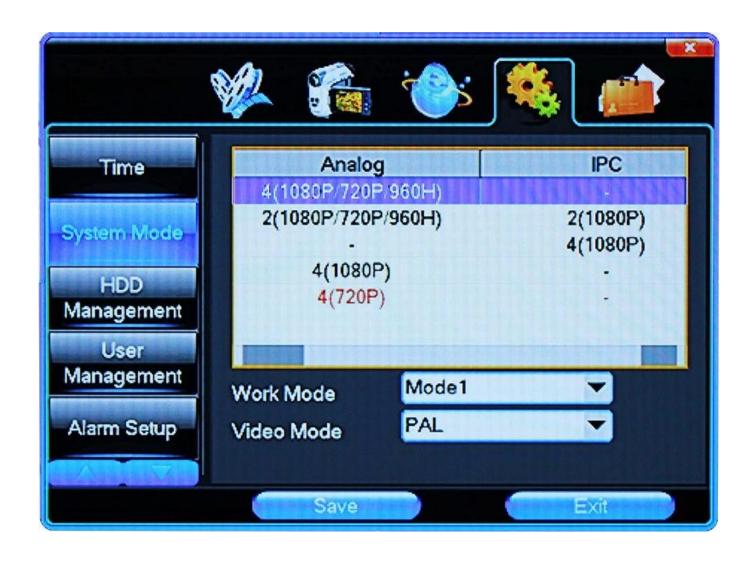

#### **Hybrid**

The DVR have several modes for optional:

- \*AHD Camera + IP Camera + Analog CVBS Camera
- \*AHD Camera
- \*IP Camera
- \*Analog CVBS Camera