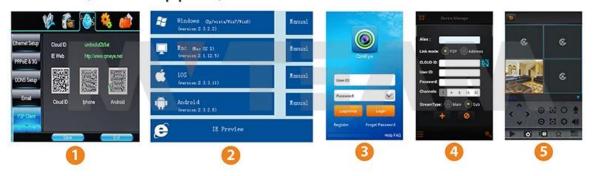

● P2P FUNCTION M'T≣∧M

## **Mobile Phone View**

(All MVTEAM DVR, AHD DVR, CVI DVR, SDI DVR, NVR support)

#### **P2P Function Advantages:**

- \*No stable IP address needed
- \*No DDNS setup needed
- \*No Router setup needed
- \*Reducing your after-sales cost

● DVR Menu M'T≡∧M