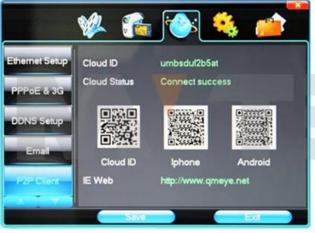

● P2P FUNCTION M'T≣∧M

#### **P2P Function Advantages:**

- \*No stable IP address needed
- \*No DDNS setup needed
- \*No Router setup needed
- \*Reducing your after-sales cost

● DVR Menu M'T≡∧M