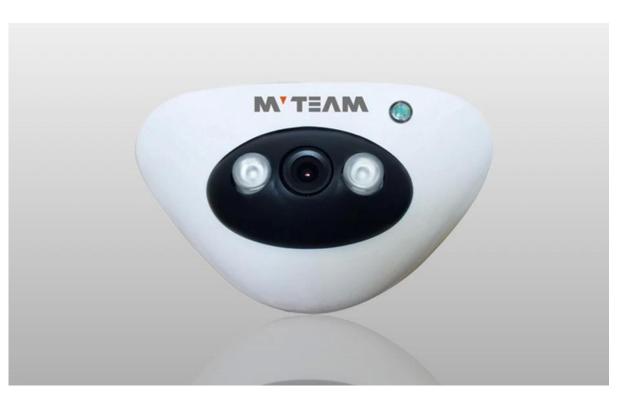

optional                                              |                     |
| OSD                   | optional                                              |                     |
| AWB                   | Automatic / manual / day / night                      |                     |
| Day/Night             | Auto(ICR) / Color / B/W                               |                     |
| Transmission Distance | Over 500m via 75-3 coaxial cable                      |                     |





| Power Supply        | DC 12V±10%                                  |
|---------------------|---------------------------------------------|
| Working Environment | 30°C~+60°C/Less than 95%RH(no condensation) |
| Power Consumption   | 4W MAX                                      |

## PRODUCT PICTURE



# **FACTORY & OFFICE**

MTEAM

ΜΥΤΞΛΜ