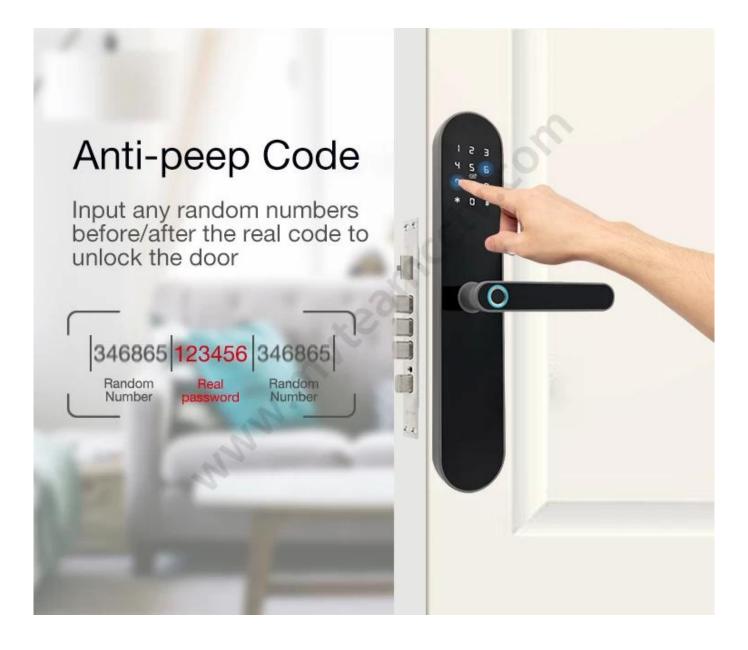

#### **Features**

1- Multiple unlock mode: APP, Fingerprint, Password, Card, mechanical key

2- Bluetooth connection, Support Mobile phone APP (TTlock) remote open door, and the records could be received at real time onmobile phone.

- 3- FPC semi-conductor sensor
- 4- Touch screen keypad, see crystal clear numbers at night
- 5- C-class lock cylinder, standard 240\* 24mm 6068 lock mortise
- 6- Powered by 4pcs AA alkaline batteries, 6 months & 180000 times using.
- 7- With USB port for emergency charging
- 8- Suitable for home/office, wooden door, metal door, composite door, fire door group
- 9- Supports APP Bluetooth one-button unlocking and remote generating password