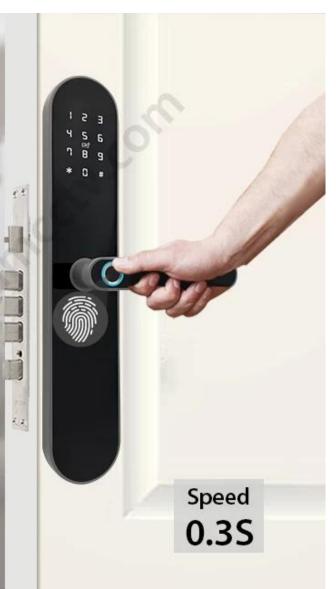

# Bio-semiconductor Fingerprints

Bank-specific fingerprint recognition, only recognize living fingerprint.