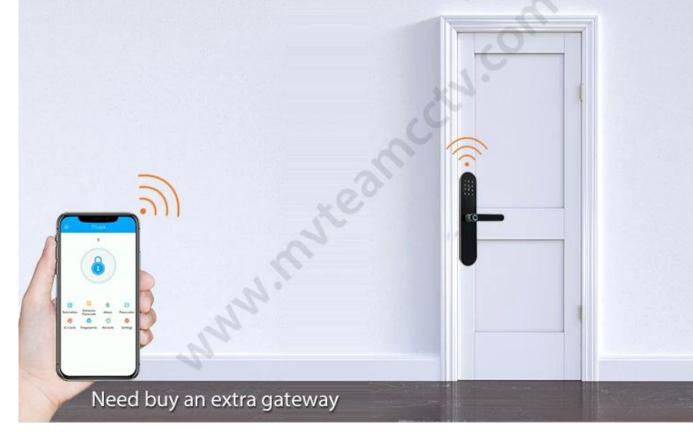

| Smart Voice                                                    |
|                         | Night Crystal Display                                          |
|                         | 4pcs AA batteries                                              |
| Power supply            | With backup USB port for emergency charging                    |
| Color                   | Starry Black                                                   |
| Scope of application    | Security door, wooden door, composite door, fire door<br>group |
| Working temperature     | -25°~ +65°                                                     |

#### **Pictures**

# Bio-semiconductor Fingerprints

Bank-specific fingerprint recognition, only recognize living fingerprint.







## **Remote Unlock From Anywhere**









### Power Supply

4 x AA(5 alkaline) batteries, 6 months & 180000 times using.



### USB Charge

With backup USB port for emergency charging.

Warmly notice:

Due to international shipping problem, we will not deliver batteries come with locks. Please buy 4 section 5-Alkaline batteries by yourself from local market.

## Package & Accessories



### Why Do You Need the Smart Door Lock?



Keep your property safe when nobody at home



Don't need worry about can't find the key when going home



No need to bring a bunch of keys when exercising



Don't need pay to unlocking company when losing the key

## **Door Opening Direction**



C: right handle push the door to enter the room.

D: right handle pull the door to enter the room.

### Are there heaven and earth hook of the door?