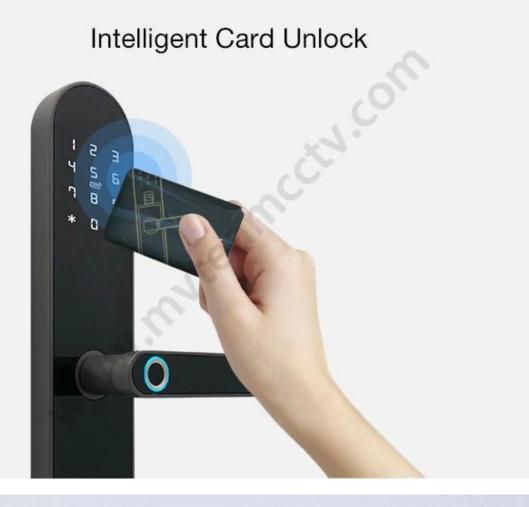

#### **Features**

1- Multiple unlock mode: APP, Fingerprint, Password, Card, mechanical key

2- Bluetooth connection, Support Mobile phone APP (TTlock) remote open door, and the records could be received at real time onmobile phone.

- 3- FPC semi-conductor sensor
- 4- Touch screen keypad, see crystal clear numbers at night
- 5- C-class lock cylinder, standard 240\* 24mm 6068 lock mortise
- 6- Powered by 4pcs AA alkaline batteries, 6 months & 180000 times using.
- 7- With USB port for emergency charging
- 8- Suitable for home/office, wooden door, metal door, composite door, fire door group
- 9- Supports APP Bluetooth one-button unlocking and remote generating password