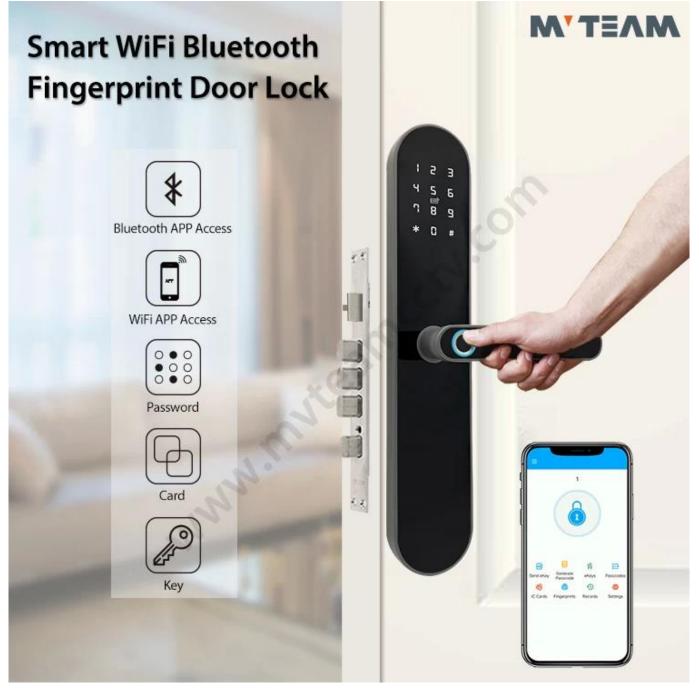

#### 2020 OEM Anti Theft Hotel Digital Lock Safe WiFi APP Fingerprint Commercial Biometric Front Door Lock With Push Or Pull Handle

#### **Features**

1- Multiple unlock mode: APP, Fingerprint, Password, Card, mechanical key

2- Bluetooth connection, Support Mobile phone APP (TTlock) remote open door, and the records could be received at real time onmobile phone.

- 3- FPC semi-conductor sensor
- 4- Touch screen keypad, see crystal clear numbers at night
- 5- C-class lock cylinder, standard 240\* 24mm 6068 lock mortise
- 6- Powered by 4pcs AA alkaline batteries, 6 months & 180000 times using.
- 7- With USB port for emergency charging
- 8- Suitable for home/office, wooden door, metal door, composite door, fire door group
- 9- Supports APP Bluetooth one-button unlocking and remote generating password

10- The APP TTLock supports multi-language including Simplified Chinese, Traditional Chinese, English, Spanish, Portuguese, Russian, French, Malaysian. More languages will be available soon. 11- Working temperature:  $-25^{\circ} \sim +65^{\circ}$ 