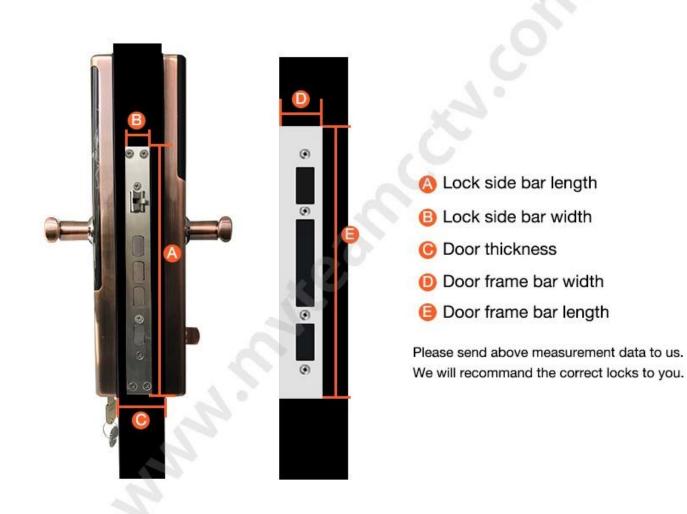

ries come with locks. Please buy 4 section 5-Alkaline batteries by yourself from local market.

## Package & Accessories



### Why Do You Need the Smart Door Lock?



Keep your property safe when nobody at home



Don't need worry about can't find the key when going home



No need to bring a bunch of keys when exercising



Don't need pay to unlocking company when losing the key

## **Door Opening Direction**



C: right handle push the door to enter the room.

D: right handle pull the door to enter the room.

### Are there heaven and earth hook of the door?



#### How to check?

- 1. Touch the top edge of the door to check if there are lock holes.
- 2. When the door lock is in pop up status, check whether there are lock tongues pops out on the top edge of the door.



### Measurement



#### **Contact us**

We export the smart door locks to all over the world.

If you have any questions or inquiry about the products, welcome to contact us.

We will reply you within 24 hours and quote the best wholesale prices to you.