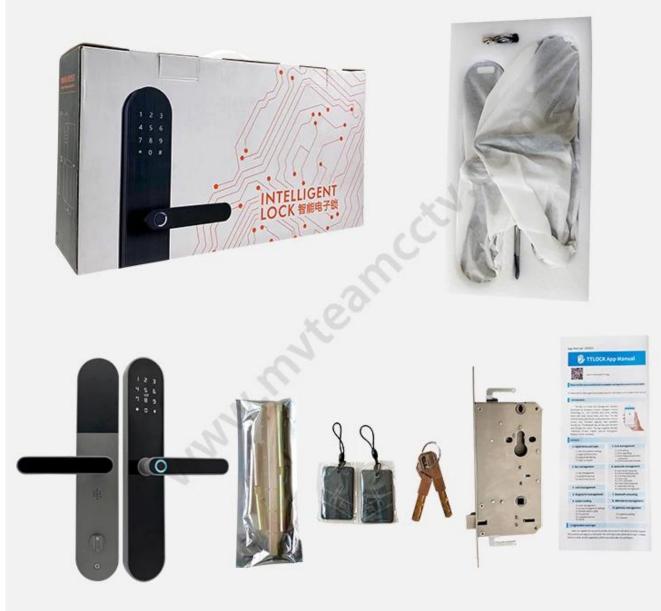

lor                   | Starry Black                                                   |
| Scope of application    | Security door, wooden door, composite door, fire door<br>group |
| Working temperature     | -25°~ +65°                                                     |

#### **Pictures**

# Bio-semiconductor Fingerprints

Bank-specific fingerprint recognition, only recognize living fingerprint.







## **Remote Unlock From Anywhere**









### Power Supply

4 x AA(5 alkaline) batteries, 6 months & 180000 times using.



### USB Charge

With backup USB port for emergency charging.

Warmly notice:

Due to international shipping problem, we will not deliver batteries come with locks. Please buy 4 section 5-Alkaline batteries by yourself from local market.

## Package & Accessories



### Why Do You Need the Smart Door Lock?



Keep your property safe when nobody at home



Don't need worry about can't find the key when going home



No need to bring a bunch of keys when exercising



Don't need pay to unlocking company when losing the key

## **Door Opening Direction**



C: right handle push the door to enter the room.

D: right handle pull the door to enter the room.

### Are there heaven and earth hook of the door?



#### How to check?

- 1. Touch the top edge of the door to check if there are lock holes.
- 2. When the door lock is in pop up status, check whether there are lock tongues pops out on the top edge of the door.



### Measurement



#### **Contact us**

We export the smart door locks to all over the world.

If you have any questions or inquiry about t