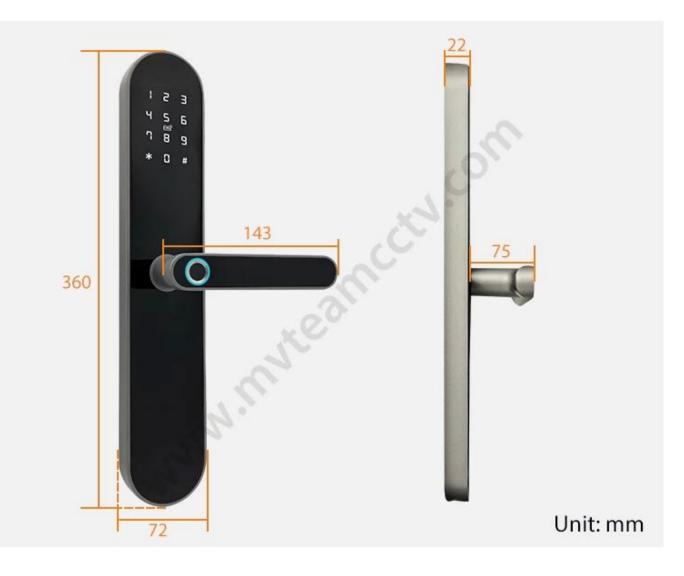

#### **Specification**

| Model                   | K5-ZKMA                                                        |
|-------------------------|----------------------------------------------------------------|
| Panel Material          | Aluminum alloy                                                 |
| Size                    | 360*72mm                                                       |
| Unlock                  | Fingerprint                                                    |
|                         | Password                                                       |
|                         | Card                                                           |
|                         | TTLock APP                                                     |
| Fingerprint recognition | 360 degree FPC semi-conductor                                  |
| Smart key capacity      | Smart keys: 300 groups (fingerprint+code+card)                 |
| Cylinder grade          | C-level blade lock core                                        |
| Lock body material      | Stainless steel                                                |
| Lock body size          | Standard 240mm*24mm                                            |
|                         | Optional: 240mm*30mm, 388mm*40mm                               |
| Other functions         | Smart Voice                                                    |
|                         | Night Crystal Display                                          |
|                         | 4pcs AA batteries                                              |
| Power supply            | With backup USB port for emergency charging                    |
| Color                   | Starry Black                                                   |
| Scope of application    | Security door, wooden door, composite door, fire door<br>group |
| Working temperature     | -25°~ +65°                                                     |

### Measurement