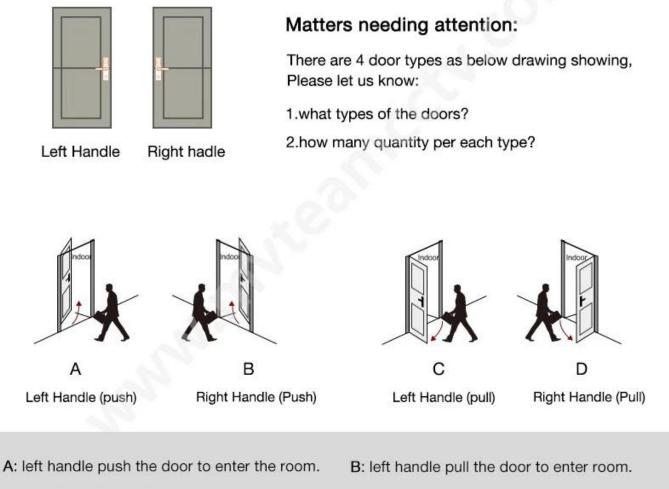

## **Door Opening Direction**

C: right handle push the door to enter the room.

D: right handle pull the door to enter the room.