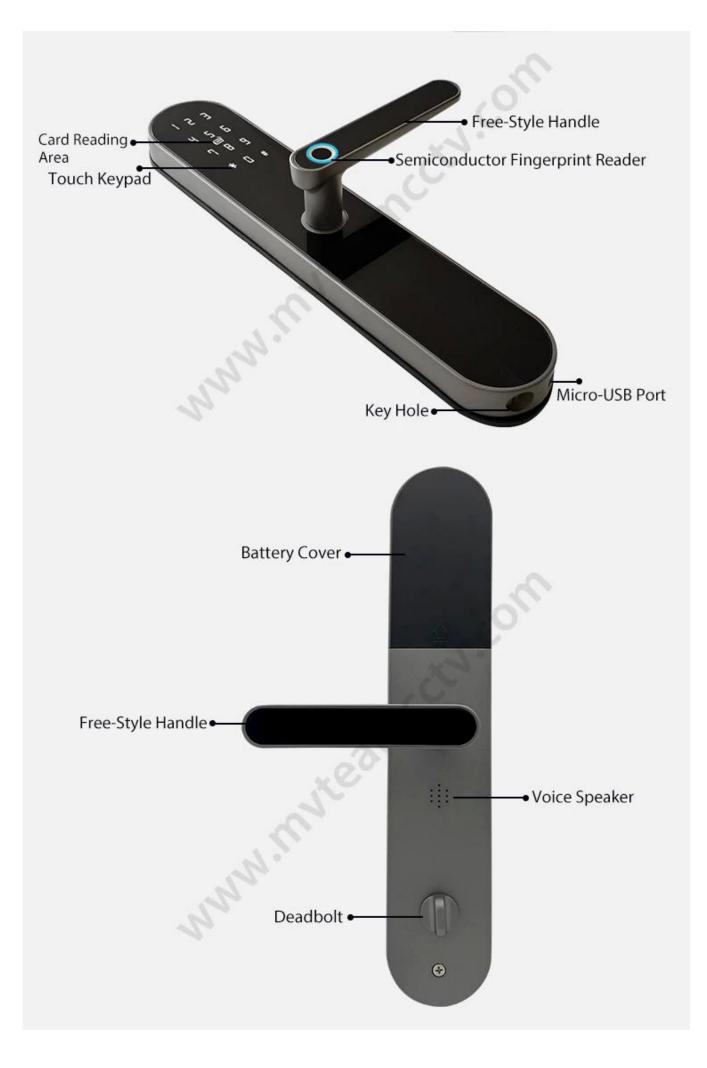

#### **Pictures**

# Bio-semiconductor Fingerprints

Bank-specific fingerprint recognition, only recognize living fingerprint.