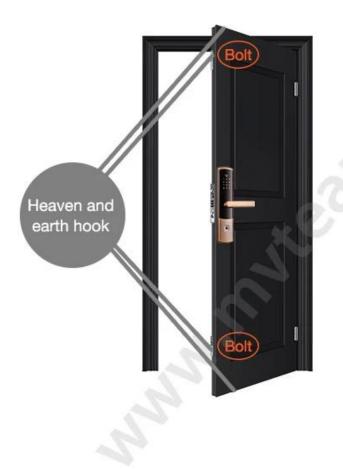

### Are there heaven and earth hook of the door?

#### How to check?

- 1. Touch the top edge of the door to check if there are lock holes.
- 2. When the door lock is in pop up status, check whether there are lock tongues pops out on the top edge of the door.