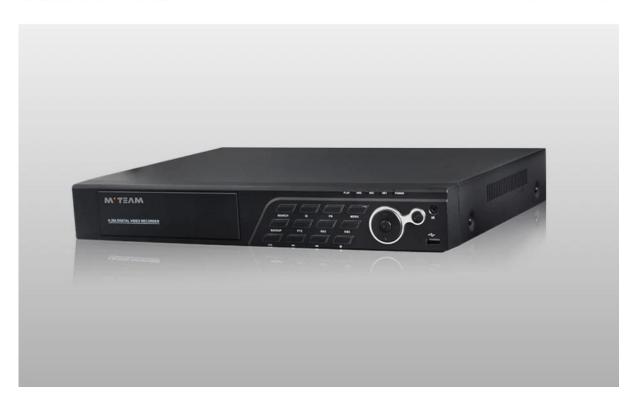

face | RS485                | PTZ control                                                                        |
| Environment         | Power supply         | 12V/6A                                                                             |
|                     | Power consumption    | <30W                                                                               |
|                     | Working environment  | -10°C~+55°C/10~90%RH/86~106KPa                                                     |
|                     | Dimension            | 440*400*70mm(DVR size)                                                             |
|                     | Weight               | 3.8kg(Without HDD)                                                                 |

#### PRODUCT PICTURE





### **P2P Function Advantages:**

\*No stable IP address needed

- \*No DDNS setup needed
- \*No Router setup needed
- \*Reducing your after-sales cost



### P2P FUNCTION

# **Mobile Phone View**

(All MVTEAM DVR, AHD DVR, CVI DVR, SDI DVR, NVR support)



# Achieve Monitoring All kinds of Cameras in One Screen on Computer



## FACTORY & OFFICE

## MTEAM



## EXHIBITIONS

M'TEAM