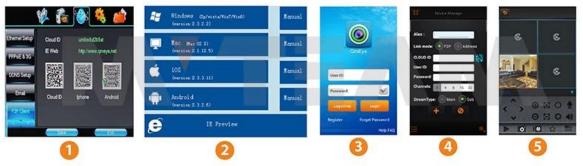

### **P2P Function Advantages:**

\*No stable IP address needed

- \*No DDNS setup needed
- \*No Router setup needed
- \*Reducing your after-sales cost

### P2P FUNCTION

# **Mobile Phone View**

(All MVTEAM DVR, AHD DVR, CVI DVR, SDI DVR, NVR support)