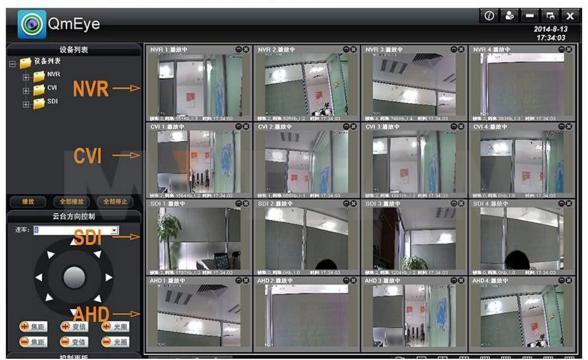

|
|                     | Working environment  | -10°C~+55°C/10~90%RH/86~106KPa                                                     |
|                     | Dimension            | 440*400*70mm(DVR size)                                                             |
|                     | Weight               | 3.8kg(Without HDD)                                                                 |

#### PRODUCT PICTURE





### **P2P Function Advantages:**

\*No stable IP address needed

- \*No DDNS setup needed
- \*No Router setup needed
- \*Reducing your after-sales cost



### P2P FUNCTION

# **Mobile Phone View**

(All MVTEAM DVR, AHD DVR, CVI DVR, SDI DVR, NVR support)



# Achieve Monitoring All kinds of Cameras in One Screen on Computer



## FACTORY & OFFICE

## MTEAM



## EXHIBITIONS

M'TEAM