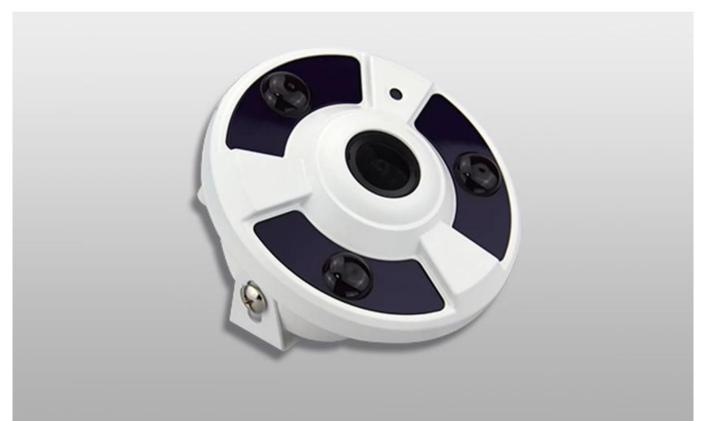

#### **Main Features:**

- 2MP 1081P full real-time
- •Follow AHD, TVI, CVI, CVBS video standard
- •3 pcs 3rd generation LED Array,15m IR Distance, Vandalproof Camera
- •With 5MP 1.7mm (M12) Lens
- support transmission distance above 300M under general 75- 3 coaxial cable
- High-speed, long-distance, real-time transmission
- support OSD menu
- with ICR switching , to achieve Day and Night monitoring
- •Used genuinely imported 3rd generation IR LEDs and megapixel high definition lens, these cameras have been featured as great performance in color restoration, image definition and night viewing.

• PRODUCT PICTURE M'TEAM