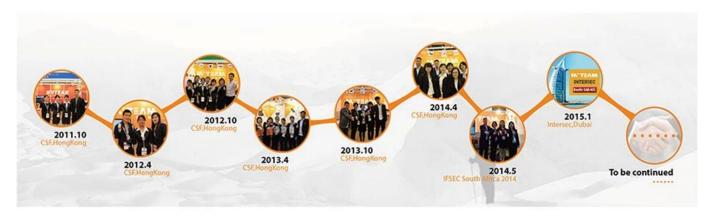

|
| Video Output Interface | 1CH BNC                                      |
| BLC/DWDR               | optional                                     |
| OSD                    | optional                                     |
| AWB                    | Automatic / manual / day / night             |
| Day/Night              | Auto(ICR) / Color / B/W                      |
| Transmission Distance  | Over 300m via coaxial cable                  |
| Power Supply           | DC 12V±10%                                   |
| Working Environment    | -30°C~+60°C/Less than 95%RH(no condensation) |
| Power Consumption      | 4W MAX                                       |

• PRODUCT PICTURE M'TEAM





# • FACTORY & OFFICE M'TEAM













## EXHIBITIONS

# MYTEAM



## Contact us:

If you have any question, welcome to <u>Contact us</u>.
Your close attention to our company is highly appreciated.
Welcome to visit our official website <u>www.mvteamcctv.com</u>.