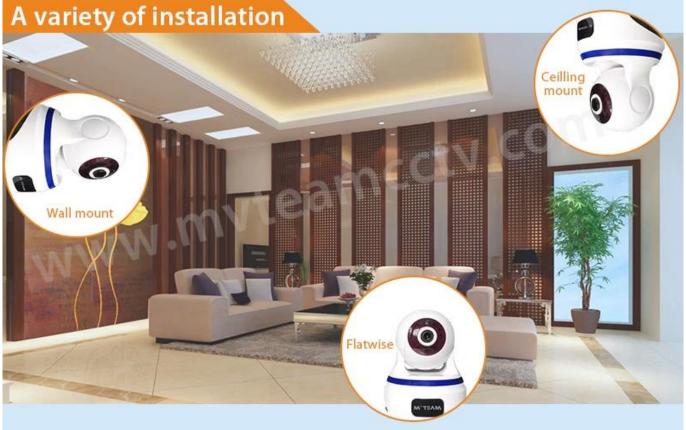

### PT Wireless Home Security IP Camera Smart HD Wifi Camera(H100-C9)

#### FEATURES

MYTEAM

- \*Adopt 1/4" CMOS image sensor,3MP
- \*Maximum resolution up to 2048\*1536 (3MP)
- \*Support two-way intercom, voice prompt.
- \*ICR infrared filter automatic switching, realize the real day and night monitoring
- \*Support the standard clear, high-definition resolution to watch, to adapt for variety of network environment
- \*Support mobile phones and computers real-time monitoring
- \*Support PTZ control,remote capture,audio and video recording
- \*Global network coverage,anytime,anywhere smooth Watch
- \*With RJ45 port, support network cable(Cat5/6) connecting
- \*Mobile phonw APP **V12**





### P/T Rotation



# Finger sliding screen to remote control camera rotation



### A variety of applications















## **Motion Detection Alarm**



### Support SD Card

The camera doesn't come with sd card, if you need buy from us, please ask the sales.



## **Mobile Phone View**



## |Show appearance |









Live view in Daytime



Live view at night



### SPECS



| Model No. | H100-C6 |
|-----------|---------|
|-----------|---------|

| Camera                   | Sensor type                   | 1/4" Progressive Scan CMOS                                                                            |
|--------------------------|-------------------------------|-------------------------------------------------------------------------------------------------------|
|