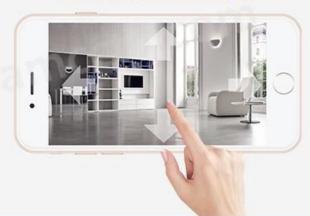

# Finger sliding screen to remote control camera rotation

## **Mobile Phone View**