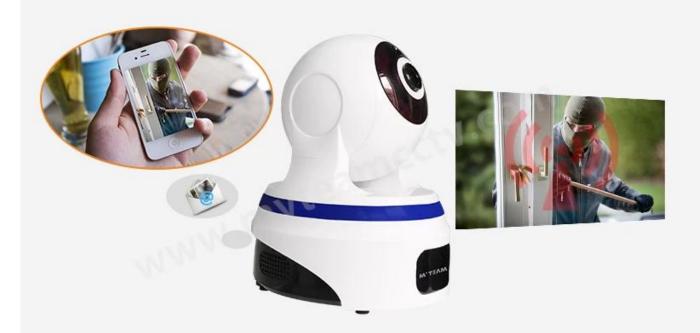

era(H100-C9)

#### FEATURES

MYTEAM

- \*Adopt 1/4" CMOS image sensor,3MP
- \*Maximum resolution up to 2048\*1536 (3MP)
- \*Support two-way intercom, voice prompt.
- \*ICR infrared filter automatic switching, realize the real day and night monitoring
- \*Support the standard clear, high-definition resolution to watch, to adapt for variety of network environment
- \*Support mobile phones and computers real-time monitoring
- \*Support PTZ control,remote capture,audio and video recording
- \*Global network coverage,anytime,anywhere smooth Watch
- \*With RJ45 port, support network cable(Cat5/6) connecting
- \*Mobile phonw APP **V12**





### P/T Rotation



# Finger sliding screen to remote control camera rotation



### A variety of applications















## **Motion Detection Alarm**



### Support SD Card

The camera doesn't come with sd card, if you need buy from us, please ask the sales.



## **Mobile Phone View**



## |Show appearance |









Live view in Daytime



Live view at night



### SPECS



| Model No. | H100-C6 |
|-----------|---------|
|-----------|---------|

| Camera                   | Sensor type                   | 1/4" Progressive Scan CMOS                                                                            |
|--------------------------|-------------------------------|-------------------------------------------------------------------------------------------------------|
|                          | Minimum illumination          | 0.02Lux @(F2.0,AGC ON) ,0 Lux with IR                                                                 |
|