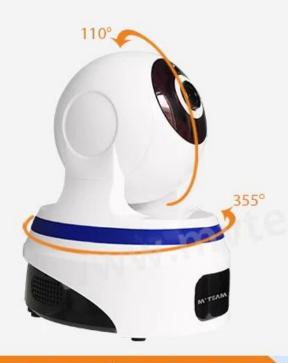

### PT Wireless Home Security IP Camera Smart HD Wifi Camera(H100-C9)

#### FEATURES

MYTEAM

- \*Adopt 1/4" CMOS image sensor,3MP
- \*Maximum resolution up to 2048\*1536 (3MP)
- \*Support two-way intercom, voice prompt.
- \*ICR infrared filter automatic switching, realize the real day and night monitoring
- \*Support the standard clear, high-definition resolution to watch, to adapt for variety of network environment
- \*Support mobile phones and computers real-time monitoring
- \*Support PTZ control,remote capture,audio and video recording
- \*Global network coverage,anytime,anywhere smooth Watch
- \*With RJ45 port, support network cable(Cat5/6) connecting
- \*Mobile phonw APP **V12**





### P/T Rotation



# Finger sliding screen to remote control camera rotation



### A variety of applications















## **Motion Detection Alarm**



### Support SD Card

The camera doesn't come with sd card, if you need buy from us, please ask the sales.



## **Mobile Phone View**



## |Show appearance |









Live view in Daytime



Live view at night



### SPECS



| Model No. | H100-C6 |
|-----------|---------|
|-----------|---------|

| Camera                   | Sensor type                   | 1/4" Progressive Scan CMOS                                                                            |
|--------------------------|-------------------------------|-------------------------------------------------------------------------------------------------------|
|                          |