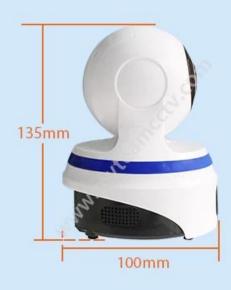

### SPECS

| Model No. | H100-C6 |
|-----------|---------|
|-----------|---------|

| Camera                   | Sensor type                   | 1/4" Progressive Scan CMOS                                                                            |
|--------------------------|-------------------------------|-------------------------------------------------------------------------------------------------------|
|                          | Minimum illumination          | 0.02Lux @(F2.0,AGC ON) ,0 Lux with IR                                                                 |
|                          | shutter                       | Shutter adaptation                                                                                    |
|                          | Camera lens                   | 3.6mm                                                                                                 |
|                          | Lens interface type           | M12                                                                                                   |
|                          | Day and night conversion mode | ICR infrared filter                                                                                   |
|                          | Digital noise reduction       | 3D digital noise reduction                                                                            |
| Compression standard     | Video compression standard    | H.264                                                                                                 |
|                          | Coding type                   | H.264 Main Profile                                                                                    |
|                          | Video compression rate        | HD, SD, rate adaptation.                                                                              |
|                          | Audio compression standard    | AAC                                                                                                   |
|                          | Audio compression rate        | Rate adaptation                                                                                       |
| lmage                    | Maximum image size            | 2048 × 1536                                                                                           |
|                          | frame rate                    | Max:25fps network transmission rate: adaptive adjustment                                              |
|                          | Image setting                 | Brightness, contrast, saturation, etc.<br>(through the client to adjust the setting)                  |
| Network<br>function      | Storage function              | Support Micro SD card (max 128G)                                                                      |
|                          | Intelligent alarm             | Video is lost, the network is disconnected, and the power is disconnected                             |
|                          | General functions             | Reverse, capture, mobile alarm, password protection, video playback, remote control, two-way intercom |
| Wireless<br>parameter    | Wireless standard             | IEEE802.11b, 802.11g, 802.11n Draft                                                                   |
|                          | frequency range               | 2.4 GHz ~ 2.4835 GHz                                                                                  |
|                          | Channel bandwidth             | Support 20/40MHz                                                                                      |
|                          | security                      | 64/128-bit WEP, WPA/WPA2, WPA-PSK/WPA2-PSK, WPS                                                       |
|                          | transmission speed            | 11b: 11Mbps,11g:54Mbps,11n:135Mbps                                                                    |
| General<br>specification | temperature and humidity      | -10 C ~50 C, the humidity is less than 95% (no condensation)                                          |
|                          | Power                         | DC 5V                                                                                                 |
|                          | Power consumption             | 3W MAX                                                                                                |
|                          | Infrared radiation distance   | MAX 5meter                                                                                            |
|                          | Size(mm)                      | 100mm x 100mm x 126mm                                                                                 |
|                          | weight                        | 300g(Containing packaging)                                                                            |