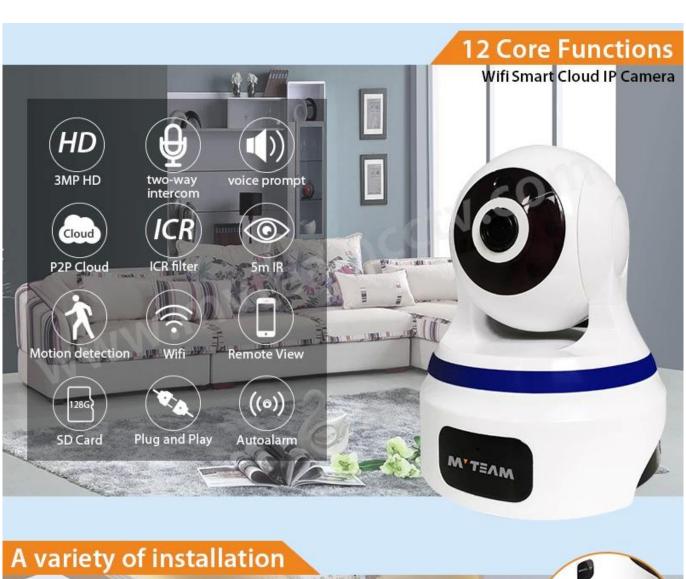

#### FEATURES

MYTEAM

- \*Adopt 1/4" CMOS image sensor,3MP
- \*Maximum resolution up to 2048\*1536 (3MP)
- \*Support two-way intercom, voice prompt.
- \*ICR infrared filter automatic switching, realize the real day and night monitoring
- \*Support the standard clear, high-definition resolution to watch, to adapt for variety of network environment
- \*Support mobile phones and computers real-time monitoring
- \*Support PTZ control,remote capture,audio and video recording
- \*Global network coverage,anytime,anywhere smooth Watch
- \*With RJ45 port, support network cable(Cat5/6) connecting
- \*Mobile phonw APP **V12**