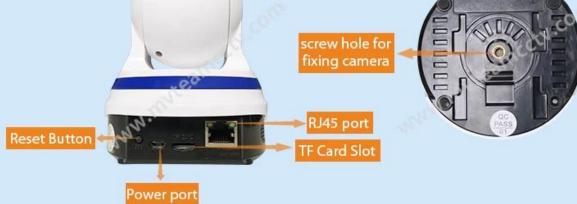

### Support SD Card

The camera doesn't come with sd card, if you need buy from us, please ask the sales.

### SPECS

| Model No. | H100-C6 |
|-----------|---------|
|-----------|---------|

| Camera                   | Sensor type                   | 1/4" Progressive Scan CMOS                                                                            |
|--------------------------|-------------------------------|-------------------------------------------------------------------------------------------------------|
|                          | Minimum illumination          | 0.02Lux @(F2.0,AGC ON) ,0 Lux with IR                                                                 |
|                          | shutter                       | Shutter adaptation                                                                                    |
|                          | Camera lens                   | 3.6mm                                                                                                 |
|                          | Lens interface type           | M12                                                                                                   |
|                          | Day and night conversion mode | ICR infrared filter                                                                                   |
|                          | Digital noise reduction       | 3D digital noise reduction                                                                            |
| Compression standard     | Video compression standard    | H.264                                                                                                 |
|                          | Coding type                   | H.264 Main Profile                                                                                    |
|                          | Video compression rate        | HD, SD, rate adaptation.                                                                              |
|                          | Audio compression standard    | AAC                                                                                                   |
|                          | Audio compression rate        | Rate adaptation                                                                                       |
| lmage                    | Maximum image size            | 2048 × 1536                                                                                           |
|                          | frame rate                    | Max:25fps network transmission rate: adaptive adjustment                                              |
|                          | Image setting                 | Brightness, contrast, saturation, etc.<br>(through the client to adjust the setting)                  |
| Network<br>function      | Storage function              | Support Micro SD card (max 128G)                                                                      |
|                          | Intelligent alarm             | Video is lost, the network is disconnected, and the power is disconnected                             |
|                          | General functions             | Reverse, capture, mobile alarm, password protection, video playback, remote control, two-way intercom |
| Wireless<br>parameter    | Wireless standard             | IEEE802.11b, 802.11g, 802.11n Draft                                                                   |
|                          | frequency range               | 2.4 GHz ~ 2.4835 GHz                                                                                  |
|                          | Channel bandwidth             | Support 20/40MHz                                                                                      |
|                          | security                      | 64/128-bit WEP, WPA/WPA2, WPA-PSK/WPA2-PSK, WPS                                                       |
|                          | transmission speed            | 11b: 11Mbps,11g:54Mbps,11n:135Mbps                                                                    |
| General<br>specification | temperature and humidity      | -10 C ~50 C, the humidity is less than 95% (no condensation)                                          |
|                          | Power                         | DC 5V                                                                                                 |
|                          | Power consumption             | 3W MAX                                                                                                |
|                          | Infrared radiation distance   | MAX 5meter                                                                                            |
|                          | Size(mm)                      | 100mm x 100mm x 126mm                                                                                 |
|                          | weight                        | 300g(Containing packaging)                                                                            |