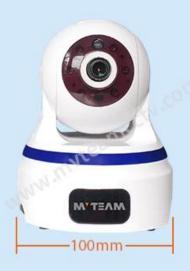

### SPECS

| Model No. | H100-C6 |
|-----------|---------|
|-----------|---------|

| Camera                   | Sensor type                   | 1/4" Progressive Scan CMOS                                                                            |
|--------------------------|-------------------------------|-------------------------------------------------------------------------------------------------------|
|                          | Minimum illumination          | 0.02Lux @(F2.0,AGC ON) ,0 Lux with IR                                                                 |
|                          | shutter                       | Shutter adaptation                                                                                    |
|                          | Camera lens                   | 3.6mm                                                                                                 |
|                          | Lens interface type           | M12                                                                                                   |
|                          | Day and night conversion mode | ICR infrared filter                                                                                   |
|                          | Digital noise reduction       | 3D digital noise reduction                                                                            |
| Compression standard     | Video compression standard    | H.264                                                                                                 |
|                          | Coding type                   | H.264 Main Profile                                                                                    |
|                          | Video compression rate        | HD, SD, rate adaptation.                                                                              |
|                          | Audio compression standard    | AAC                                                                                                   |
|                          | Audio compression rate        | Rate adaptation                                                                                       |
| lmage                    | Maximum image size            | 2048 × 1536                                                                                           |
|                          | frame rate                    | Max:25fps network transmission rate: adaptive adjustment                                              |
|                          | Image setting                 | Brightness, contrast, saturation, etc.<br>(through the client to adjust the setting)                  |
| Network<br>function      | Storage function              | Support Micro SD card (max 128G)                                                                      |
|                          | Intelligent alarm             | Video is lost, the network is disconnected, and the power is disconnected                             |
|                          | General functions             | Reverse, capture, mobile alarm, password protection, video playback, remote control, two-way intercom |
| Wireless<br>parameter    | Wireless standard             | IEEE802.11b, 802.11g, 802.11n Draft                                                                   |
|                          | frequency range               | 2.4 GHz ~ 2.4835 GHz                                                                                  |
|                          | Channel bandwidth             | Support 20/40MHz                                                                                      |
|                          | security                      | 64/128-bit WEP, WPA/WPA2, WPA-PSK/WPA2-PSK, WPS                                                       |
|                          | transmission speed            | 11b: 11Mbps,11g:54Mbps,11n:135Mbps                                                                    |
| General<br>specification | temperature and humidity      | -10 C ~50 C, the humidity is less than 95% (no condensation)                                          |
|                          | Power                         | DC 5V                                                                                                 |
|                          | Power consumption             | 3W MAX                                                                                                |
|                          | Infrared radiation distance   | MAX 5meter                                                                                            |
|                          | Size(mm)                      | 100mm x 100mm x 126mm                                                                                 |
|                          | weight                        | 300g(Containing packaging)                                                                            |