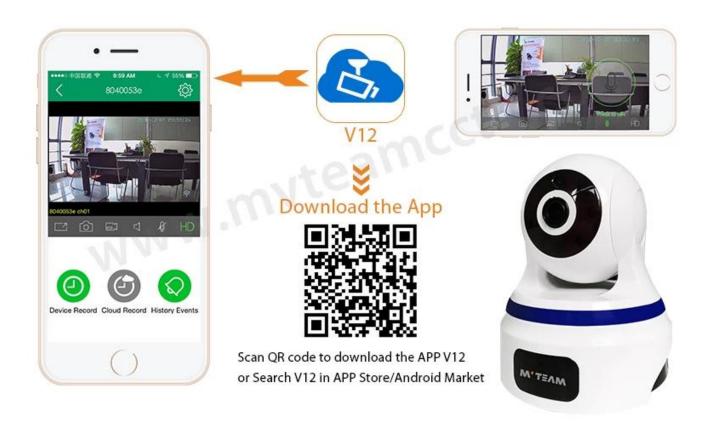

#### FEATURES

MYTEAM

- \*Adopt 1/4" CMOS image sensor,3MP
- \*Maximum resolution up to 2048\*1536 (3MP)
- \*Support two-way intercom, voice prompt.
- \*ICR infrared filter automatic switching, realize the real day and night monitoring
- \*Support the standard clear, high-definition resolution to watch, to adapt for variety of network environment
- \*Support mobile phones and computers real-time monitoring
- \*Support PTZ control,remote capture,audio and video recording
- \*Global network coverage,anytime,anywhere smooth Watch
- \*With RJ45 port, support network cable(Cat5/6) connecting
- \*Mobile phonw APP **V12**

## **Mobile Phone View**