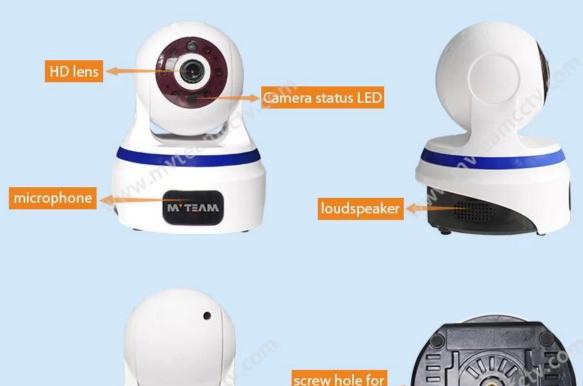

#### FEATURES

MYTEAM

- \*Adopt 1/4" CMOS image sensor,3MP
- \*Maximum resolution up to 2048\*1536 (3MP)
- \*Support two-way intercom, voice prompt.
- \*ICR infrared filter automatic switching, realize the real day and night monitoring
- \*Support the standard clear, high-definition resolution to watch, to adapt for variety of network environment
- \*Support mobile phones and computers real-time monitoring
- \*Support PTZ control,remote capture,audio and video recording
- \*Global network coverage,anytime,anywhere smooth Watch
- \*With RJ45 port, support network cable(Cat5/6) connecting
- \*Mobile phonw APP **V12**