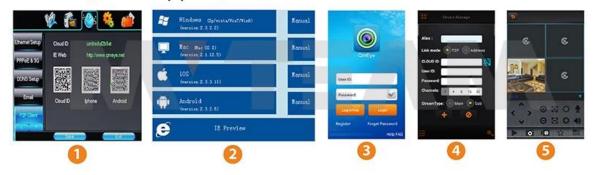

## **Mobile Phone View**

(All MVTEAM DVR, AHD DVR, CVI DVR, SDI DVR, NVR support)

## **P2P Function Advantages:**

- \*Don't need do stable IP address setup
- \*Don't need do DDNS setup
- \*Don't need do Router setup