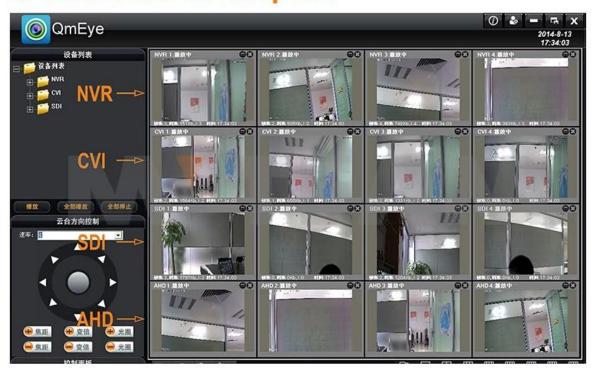

3M/1024P, with IR CUT, with 6mm Lens, 24pcs×Φ5 IR leds, 20m IR Distance, 3-Axis bracket with cable built-in

#### \*4pcs cables

power and video combined cables,4pcs 20m 2 in 1 (Power+Video ) extension cable with BNC connector

## \*1pc power supply

12V DC//4A power supply with power splitter

## MVT-KAH04T include



1pc 4ch 720P HD AHD dvr, Support Mobilephone remote view, come with 1pc mouse.



4pcs 1024P dome HD AHD Camera, with 6mm Lens, 24pcs×Φ5 IR leds, 20m IR Distance.



4pcs 20m 2 in 1 (Power+Video ) extension cable with BNC connector.



1pc power supply, 12V DC//4A power supply with power splitter.

● P2P FUNCTION M' T≣∧M

## **Mobile Phone View**

(All MVTEAM DVR, AHD DVR, CVI DVR, SDI DVR, NVR support)



# Achieve Monitoring All kinds of Cameras in One Screen on Computer



## **P2P Function Advantages:**

- \*Don't need do stable IP address setup
- \*Don't need do DDNS setup
- \*Don't need do Router setup

## \*Reducing your after-sales cost



## FACTORY & OFFICE









## M'TEAM





• EXHIBITIONS M'TEAM



For more about AHD Products welcome to Visit FAQ