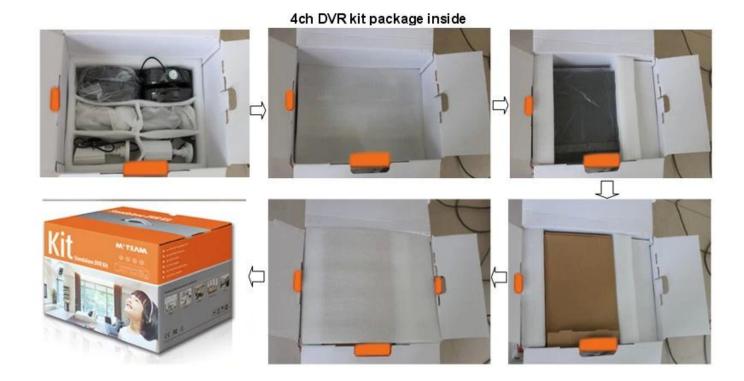

## MVT-KAH04T include

1pc 4ch 720P HD AHD dvr, Support Mobilephone remote view, come with 1pc mouse.

4pcs 1024P dome HD AHD Camera, with 6mm Lens, 24pcs×Φ5 IR leds, 20m IR Distance.

4pcs 20m 2 in 1 (Power+Video ) extension cable with BNC connector.

1pc power supply, 12V DC//4A power supply with power splitter.

● P2P FUNCTION M' T≣∧M