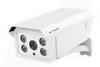

#### MVT-CV11A

Gray and White color optional, with 6mm Lens,36pcs×Ф5 IR leds, 30m IR Distance, 3-Axis bracket with cable built-in

#### MVT-CV21A

Gray and White color optional, with 2.8-12mm vari-focal Lens, 42pcs×Φ5 IR leds, 35m IR Distance, bracket with cable built-in