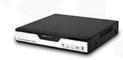

#### MVT-CV6304

1-4CH 720P 2-Video output:BNCx1,VGAx1,HDMlx1

3-Support 1pc hard disk

4-Support P2P network view

#### 1-4CH 720P

2-Video output:BNCx1,VGAx1,HDMIx1

3-Support 2pcs hard disk

4-Support P2P network view

5-Support Alarm input:4CH, Alarm output:1CH