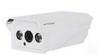

#### MVT-CV73A

with 8mm Lens, 2 pcs 3rd generation LED Array, 50m IR Distance,with bracket

#### MVT-CV74A

with 16mm Lens, 4 pcs 3rd generation LED Array, 100m IR Distance, with bracket