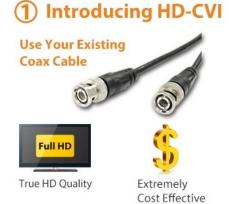

## This will change everything!

#### Highlights

- HD 720P Video on coax.
- · Long Distance Transmission up to 1600ft.
- · Video, RS485 and sound over one cable.

## **Benefits**

- · Upgrade to Megapixel Quality on your coax cable!
- · Long Rane Runs up to 1600ft!
- · One Cable for Video, RS485 and Audio!
- · No Signal Loss!
- No Signal Loss!
  Around the same price as the older analog CCTV technology!

# **HD-CVI CCTV Camera and DVR**

- \* Low cost high definition surveillance system
- \* Support long-distance HD transmission
- \* Same installation way as traditional CCTV system