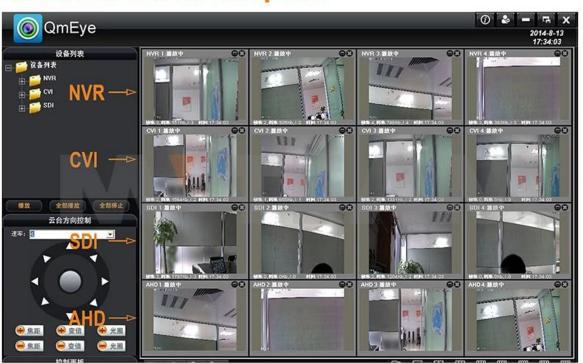

rt Window Mobile, iPhone,iPad, Android                             |
| Power                   |                     | 12V/4A                                                                  |
| DVR size                |                     | 335*255*50mm                                                            |
| Weight                  |                     | <3.2kg(without HDD)                                                     |

● PRODUCT PICTURE M'T≣∧M



## **P2P Function Advantages:**

- \*No stable IP address needed
- \*No DDNS setup needed
- \*No Router setup needed
- \*Reducing your after-sales cost

● P2P FUNCTION M'T≣∧M

# **Mobile Phone View**

(All MVTEAM DVR, AHD DVR, CVI DVR, SDI DVR, NVR support)



# Achieve Monitoring All kinds of Cameras in One Screen on Computer



## • FACTORY & OFFICE M'TEAM













# • EXHIBITIONS M'TEAM