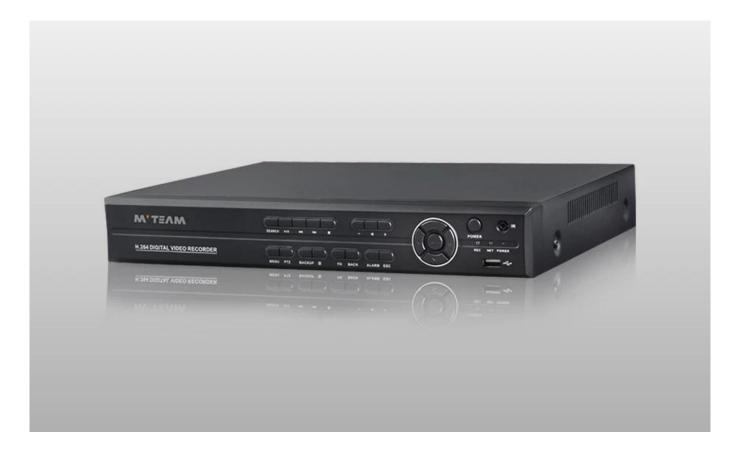

|
|                         | Maximum             | Maximum 4TB each SATA[]                                                 |
|                         | capacity            |                                                                         |
| Cell phone monitoring   |                     | Support Window Mobile, iPhone,iPad, Android                             |
| Power                   |                     | 12V/4A                                                                  |
| DVR size                |                     | 335*255*50mm                                                            |
| Weight                  |                     | <3.2kg(without HDD)                                                     |

● PRODUCT PICTURE M'T≣∧M



## **P2P Function Advantages:**

- \*No stable IP address needed
- \*No DDNS setup needed
- \*No Router setup needed
- \*Reducing your after-sales cost

● P2P FUNCTION M'T≣∧M

# **Mobile Phone View**

(All MVTEAM DVR, AHD DVR, CVI DVR, SDI DVR, NVR support)



# Achieve Monitoring All kinds of Cameras in One Screen on Computer



## • FACTORY & OFFICE M'TEAM













# • EXHIBITIONS M'TEAM