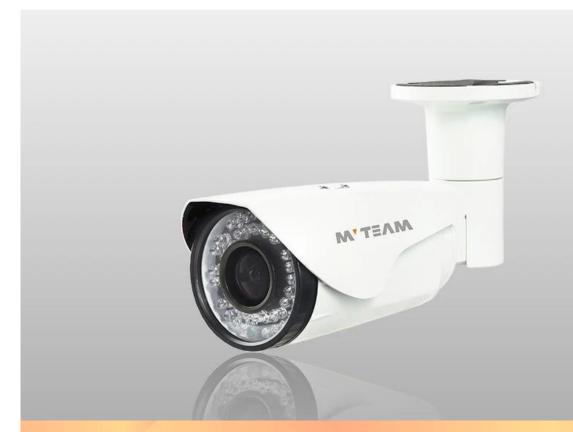

#### PRODUCT PICTURE

# New Appearance CCTV Cameras

MVT-R46 8mm(CS) Lens, 42 pcs IR leds

MVT-R30 8mm Lens, 42pcs×Ф5 IR leds

MVT-R21 2.8-12mm vari-focal Lens, 42pcs×Ф5 IR leds

MVT-R62 2.8-12mm vari-focal Lens, 42pcs×Φ5 IR leds

MVT-R58 9-22mm vari-focal Lens, 72pcs×Ф5 IR leds