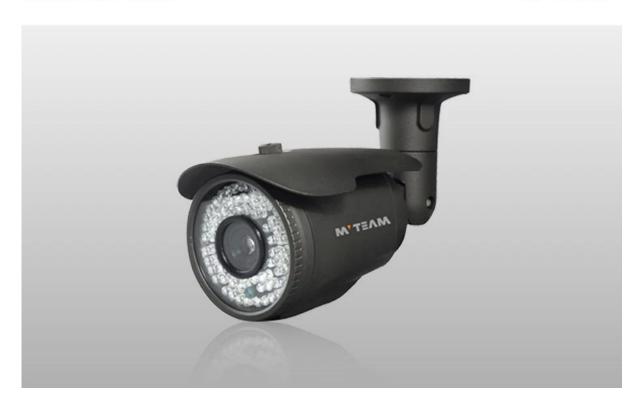

## PRODUCT PICTURE

M'TEAM

Model MVT-D5851E Active Pixel 976\*496 Resolution 700tvl

Video Out 1.0Vp-p Composite Signal (75ohm)

SYNC Internal

Sensor ICX811AK/810AK

Minimum

Illumination 0.01Lux

Gama adjust 0.45

Electric Shutter

PAL:1/50s-1/100000s NTSC:1/60s-1/100000s

S/N Ratio 48dB(min)(AGC closed)

DNR -

AWB AUTO AGC AUTO

BLC OSD D-WDR SWDR -

HLC D-Zoom IR-Smart Day/Night Motion
Detection
Language -

Power 50mA

Power Input DC12V±1V