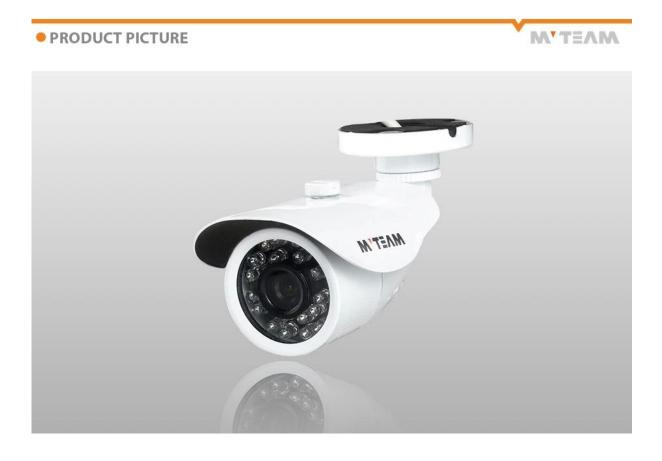

## **Main Features:**

- 1.0M/1.3M/2.0M pixel full real time optional, Highest resolution 1080P
- •follow HD and CVBS video standard
- •6mm(M12) fixed Lens
- •Water Resistant Rate:IP66
- support transmission distance above 500M under general 75- 3 coaxial cable without loss
- High-speed, long-distance, real-time transmission
- support OSD menu
- with ICR switching , to achieve Day and Night monitoring

•Used genuinely imported 3rd generation IR LEDs and megapixel high definition lens, these cameras have been featured as great performance in color restoration, image definition and night viewing.