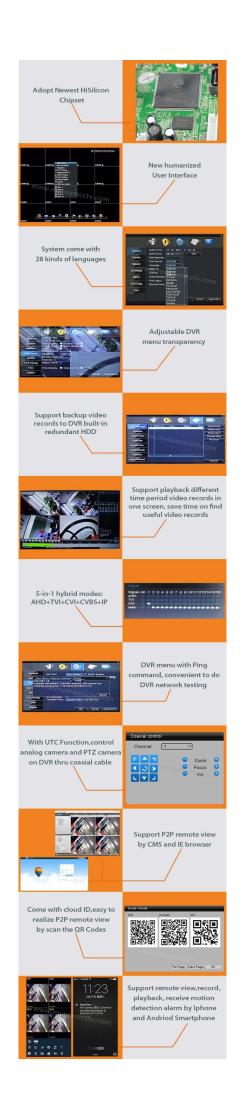

## 8ch 1080P P2P 5 in 1 Hybrid CVBS IP TVI CVI 1080P DVR HD TVI(6708H80P)

Features

M'TEAM