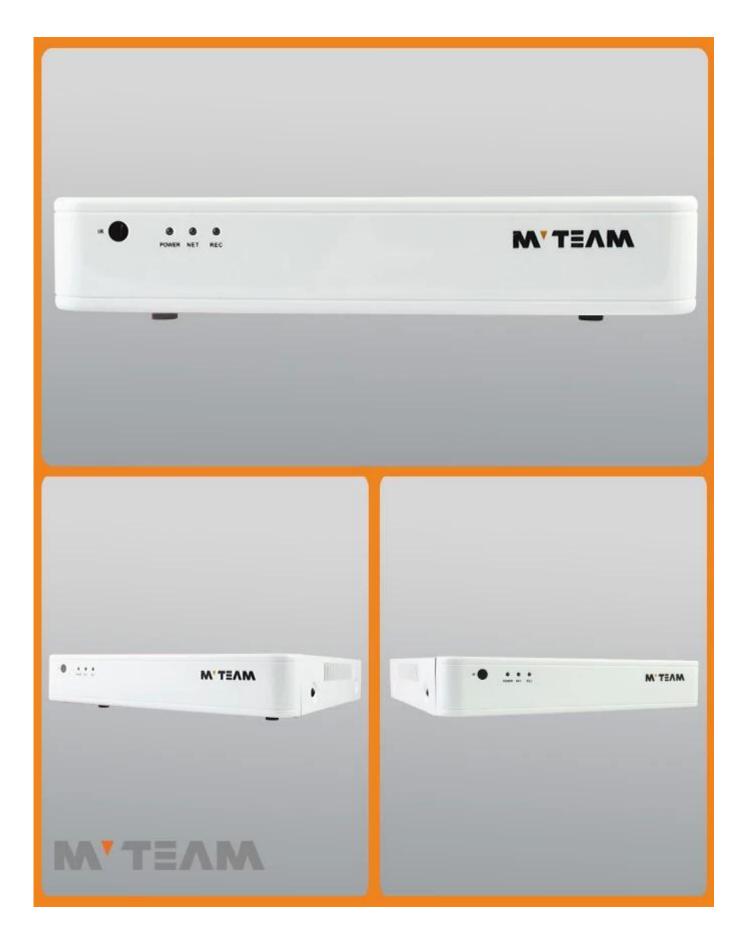

|
|                                | Internal HDD      | 1 SATA HDD port                                                         |
|                                | Maximum capacity  | Maximum 4TB each SATA                                                   |
| Cell phone monitoring          |                   | Support Window Mobile, iPhone,iPad, Android                             |
| Power                          |                   | 12V/2A                                                                  |
|                                |                   |                                                                         |

| DVR size | 255*45*235mm        |
|----------|---------------------|
| Weight   | <2.7kg(without HDD) |

## PRODUCT PICTURE















## **Contact us:**

If you have any question, welcome to contact us.

Your close attention to our company is highly appreciated.

Welcome to visit our official website <u>www.mvteamcctv.com</u> to view <u>video demos,download product catalog</u> and read <u>CCTV technical articles</u>.