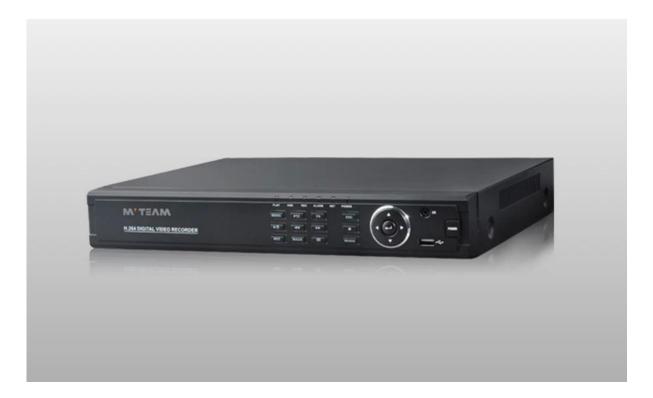

nt                | Power supply           | 12V/3A                                                                                                                                    |
|                            | Working<br>environment | -10°C~+55°C/10~90%RH/86~106Kpa                                                                                                            |
|                            | Dimension              | 335*250*50mm(Product size)                                                                                                                |
|                            | Weight                 | 2.6 kg(W/O HDD)                                                                                                                           |

• PRODUCT PICTURE M'TEAM



## **P2P Function Advantages:**

- \*No stable IP address needed
- \*No DDNS setup needed
- \*No Router setup needed
- \*Reducing your after-sales cost

● P2P FUNCTION M'T≣∧M

# **Mobile Phone View**

(All MVTEAM DVR, AHD DVR, CVI DVR, SDI DVR, NVR support)



# Achieve Monitoring All kinds of Cameras in One Screen on Computer



## • FACTORY & OFFICE M'TEAM













• EXHIBITIONS M'TEAM