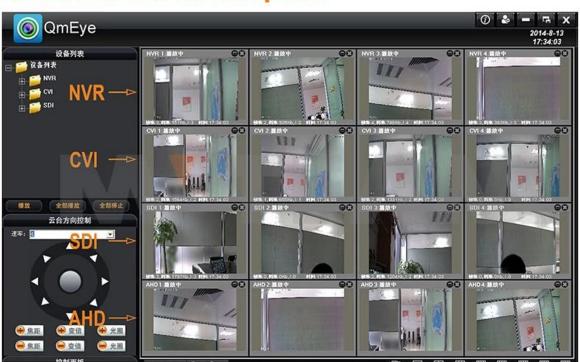

|
|                            | Dimension              | 335*250*50mm(Product size)                                                                                                                |
|                            | Weight                 | 2.6 kg(W/O HDD)                                                                                                                           |

• PRODUCT PICTURE M'TEAM



## **P2P Function Advantages:**

- \*No stable IP address needed
- \*No DDNS setup needed
- \*No Router setup needed
- \*Reducing your after-sales cost

● P2P FUNCTION M'T≣∧M

# **Mobile Phone View**

(All MVTEAM DVR, AHD DVR, CVI DVR, SDI DVR, NVR support)



# Achieve Monitoring All kinds of Cameras in One Screen on Computer



## • FACTORY & OFFICE M'TEAM













• EXHIBITIONS M'TEAM