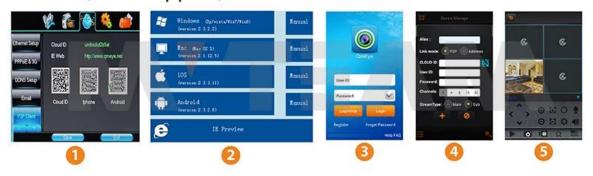

## **P2P Function Advantages:**

- \*No stable IP address needed
- \*No DDNS setup needed
- \*No Router setup needed
- \*Reducing your after-sales cost

● P2P FUNCTION M'T≣∧M

# **Mobile Phone View**

(All MVTEAM DVR, AHD DVR, CVI DVR, SDI DVR, NVR support)