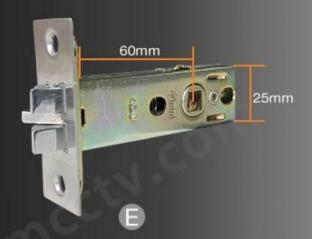

Can be installed in hole of standard single latch

Standard 60mm Single Latch E with Anti-prying Tongue

Optional 60mm~70mm Adjustable Single Latch F