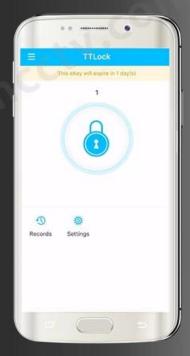

### Remote Send Password via SMS

(Permanent, Timed limited or One-time Password)

Receiver