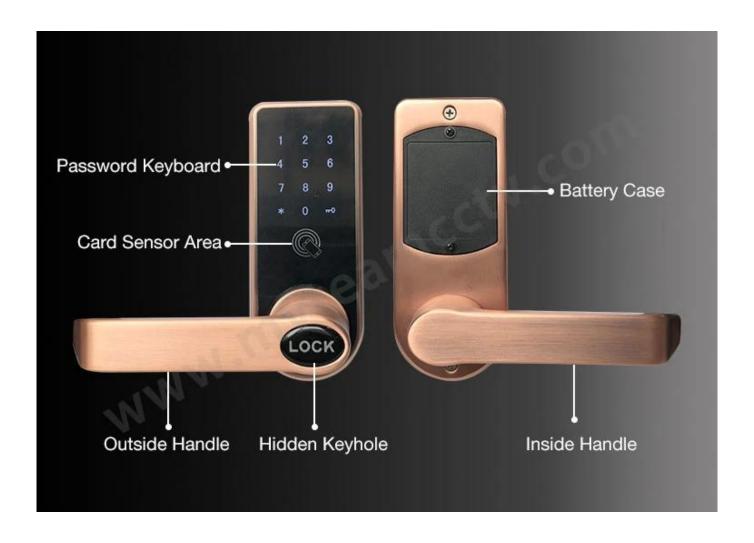

blade lock core                                                                  |
| Deadbolt latch size  | Standard 60mm, optional 60~70mm                                                          |
| Lock latch material  | stainless steel                                                                          |
| Power supply         | 4pcs AA batteries                                                                        |
| WiFi                 | 2.4Ghz                                                                                   |
| Color                | Gold, Silver, Red bronze, Green Bronze                                                   |
| Scope of application | Rental house/room special<br>Security door, wooden door, composite door, fire door group |

### **Pictures**







# Virtual password

Random number added before or after the correct password, as long as input the real password continuously, then still can unlock. It can prevent strangers from peeping and better protect privacy.



346865 123456 346865

Random Real Random Number Password Number



### Remote Send Password via SMS

(Permanent, Timed limited or One-time Password)







Receiver

# Remote Share eKey

(Permanent, Timed limited or One-time eKey)



Admin



Receiver

## WiFi APP Remote Control

Add a gateway device to connect the smart door lock to WiFi

### Achieve Remote Control

- Delete/change the passcode/ekey/fingerprint/ card access remotely.
- Check the update door opening records remotely.



Please note the gateway device is only fit for MVTEAM smart door locks with APP, and