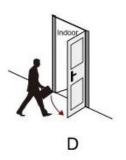

### Matters needing attention:

There are 4 door types as below drawing showing, Please let us know:

- 1.what types of the doors?
- 2.how many quantity per each type?

Right Handle (Push)

Left Handle (pull)

Right Handle (Pull)

A: left handle push the door to enter the room.

B: left handle pull the door to enter room.

C: right handle push the door to enter the room.

D: right handle pull the door to enter the room.