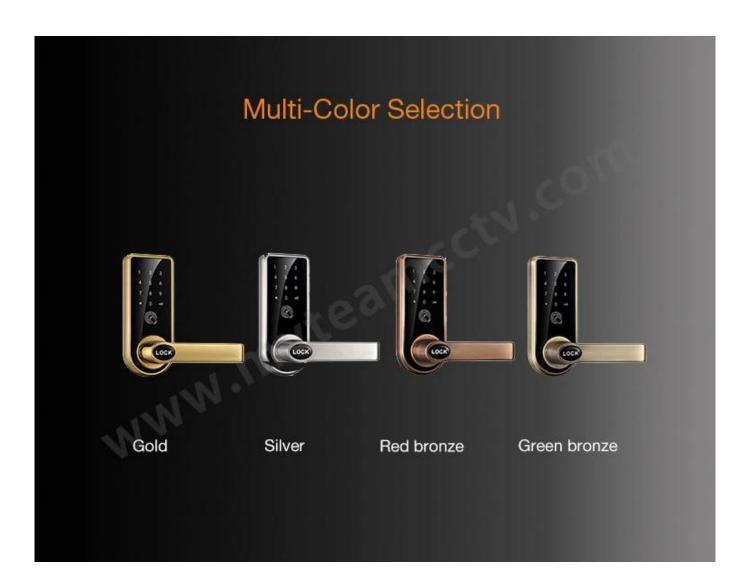

### **Specs**

| Model | C8-KMA |  |
|-------|--------|--|
|-------|--------|--|

| Panel Material       | zinc alloy                                                                               |
|----------------------|------------------------------------------------------------------------------------------|
| Panel Size           | 170*65mm                                                                                 |
| Unlock               | APP, Password, Card, Key                                                                 |
| Password capacity    | 50 groups                                                                                |
| Card                 | 200 sheets                                                                               |
| Cylinder grade       | C-level blade lock core                                                                  |
| Deadbolt latch size  | Standard 60mm, optional 60~70mm                                                          |
| Lock latch material  | stainless steel                                                                          |
| Power supply         | 4pcs AA batteries                                                                        |
| WiFi                 | 2.4Ghz                                                                                   |
| Color                | Gold, Silver, Red bronze, Green Bronze                                                   |
| Scope of application | Rental house/room special<br>Security door, wooden door, composite door, fire door group |