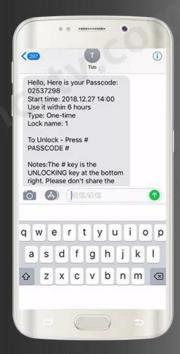

### Remote Send Password via SMS

(Permanent, Timed limited or One-time Password)

Receiver