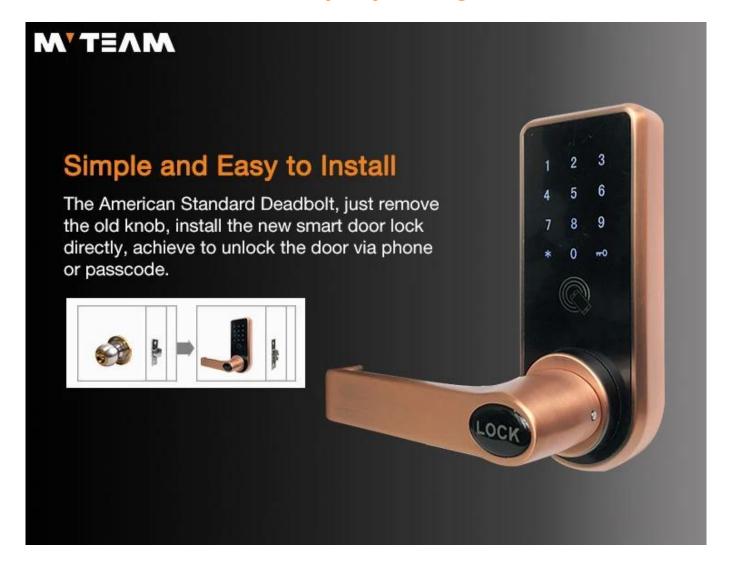

# American Standard Door Lock Phone Controlled Bluetooth APP SMS WiFi Electronic Security Keyless Digital Smart Door Lock



### **Features**

- 1- Multiple unlock mode: APP, Password, Card, mechanical key
- 2- Supports APP Bluetooth one-button unlock.
- 3- Remote generate time-sensitive passwords on APP, and send via SMS.
- 4- Touch screen keypad, see crystal clear numbers at night
- 5- Lock core grade: C-class blade lock core + stainless steel deadbolt latch
- 6- Powered by 4pcs AA alkaline batteries, 12 months & 180000 times using.
- 7- Suitable for home/office, wooden door, metal door, composite door, fire door group
- 8- The APP TTLock supports multi-language including Simplified Chinese, Traditional Chinese, English, Spanish, Portuguese, Russian, French, Malaysian. More languages will be available soon.

### **Specs**

| Model | C8-KMA |  |
|-------|--------|--|
|-------|--------|--|

| Panel Material