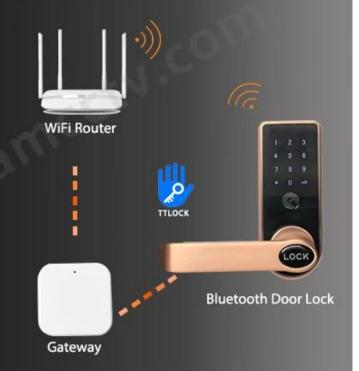

## WiFi APP Remote Control

Add a gateway device to connect the smart door lock to WiFi

### Achieve Remote Control

- Delete/change the passcode/ekey/fingerprint/ card access remotely.
- Check the update door opening records remotely.

Please note the gateway device is only fit for MVTEAM smart door locks with APP, and the cost is not included in the smart lock price. If you need it, please tell us when purchasing smart door locks, we will add it into your order.