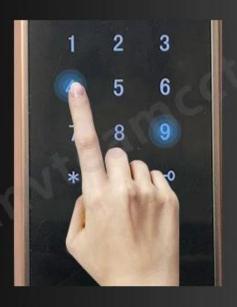

# Virtual password

Random number added before or after the correct password, as long as input the real password continuously, then still can unlock. It can prevent strangers from peeping and better protect privacy.

346865 123456 346865

Random Real Random Number Password Number