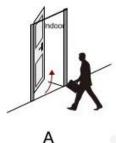

### Matters needing attention:

There are 4 door types as below drawing showing, Please let us know:

- 1.what types of the doors?
- 2.how many quantity per each type?

Right Handle (Push)

Left Handle (pull)

Right Handle (Pull)

A: left handle push the door to enter the room.

B: left handle pull the door to enter room.

C: right handle push the door to enter the room.

D: right handle pull the door to enter the room.