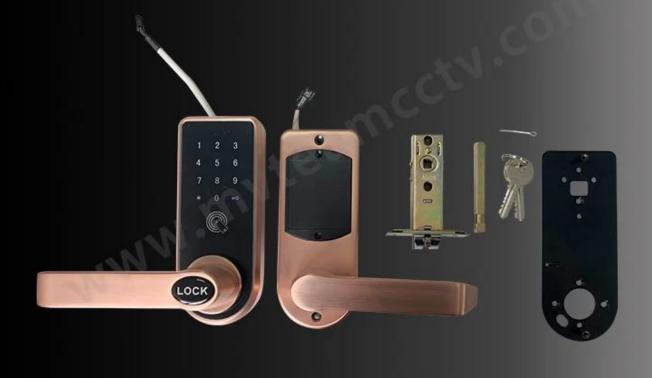

, Timed limited or One-time eKey)



Admin



Receiver

## WiFi APP Remote Control

Add a gateway device to connect the smart door lock to WiFi

### Achieve Remote Control

- Delete/change the passcode/ekey/fingerprint/ card access remotely.
- Check the update door opening records remotely.



Please note the gateway device is only fit for MVTEAM smart door locks with APP, and the cost is not included in the smart lock price. If you need it, please tell us when purchasing smart door locks, we will add it into your order.



Can be installed in hole of standard single latch





Standard 60mm Single Latch E with Anti-prying Tongue





Optional 60mm~70mm Adjustable Single Latch F

# **Power Supply**

4 x AA (5 Alkaline) batteries, more than 12 months & 180000 times using.



# Accessories



# Measurement B B Cock side bar length B Lock side bar width Please send above measurement data to us. We will recommand the correct locks to you.



# **Door Opening Direction**





Left Handle

Right hadle

### Matters needing attention:

There are 4 door types as below drawing showing, Please let us know:

- 1.what types of the doors?
- 2.how many quantity per each type?







Right Handle (Push)



Left Handle (pull)



Right Handle (Pull)

A: left handle push the door to enter the room.

B: left handle pull the door to enter room.

C: right handle push the door to enter the room.

D: right handle pull the door to enter the room.

# Are there heaven and earth hook of the door?



### How to check?

- Touch the top edge of the door to check if there are lock holes.
- When the door l