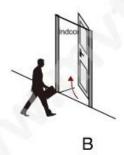

### Matters needing attention:

There are 4 door types as below drawing showing, Please let us know:

- 1.what types of the doors?
- 2.how many quantity per each type?

Right Handle (Push)

Left Handle (pull)

Right Handle (Pull)

A: left handle push the door to enter the room.

B: left handle pull the door to enter room.

C: right handle push the door to enter the room.

D: right handle pull the door to enter the room.