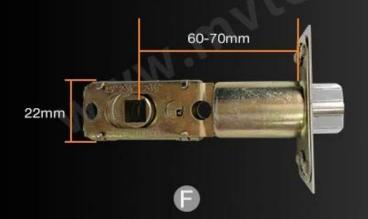

Can be installed in hole of standard single latch

Standard 60mm Single Latch E with Anti-prying Tongue

Optional 60mm~70mm Adjustable Single Latch F