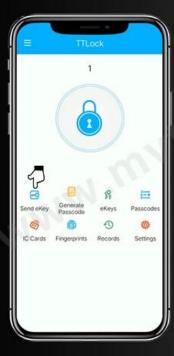

# Remote Share eKey

(Permanent, Timed limited or One-time eKey)

Admin

Receiver