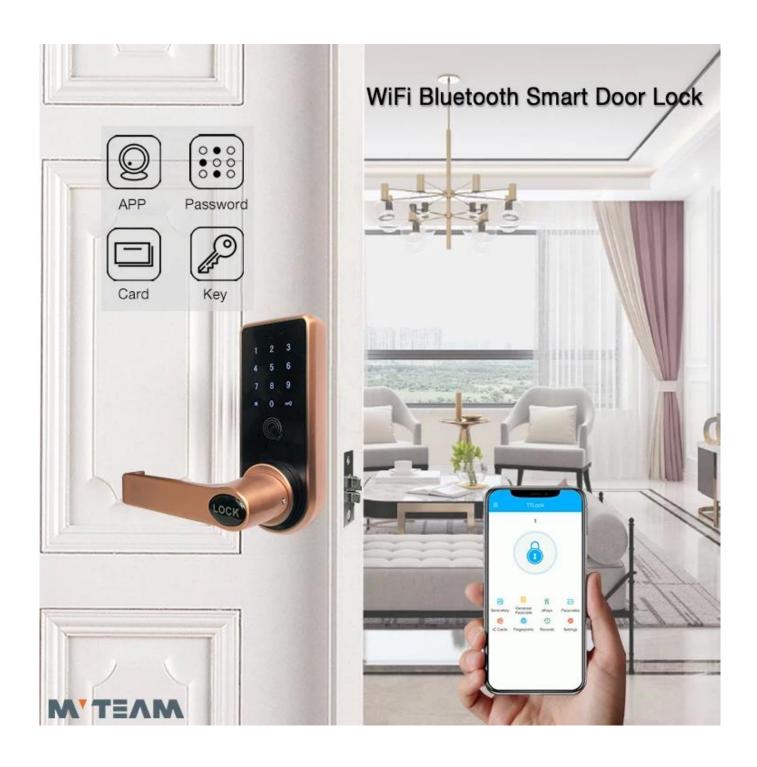

### **Features**

- 1- Multiple unlock mode: APP, Password, Card, mechanical key
- 2- Supports APP Bluetooth one-button unlock.
- 3- Remote generate time-sensitive passwords on APP, and send via SMS.
- 4- Touch screen keypad, see crystal clear numbers at night
- 5- Lock core grade: C-class blade lock core + stainless steel deadbolt latch
- 6- Powered by 4pcs AA alkaline batteries, 12 months & 180000 times using.
- 7- Suitable for home/office, wooden door, metal door, composite door, fire door group
- 8- The APP TTLock supports multi-language including Simplified Chinese, Traditional Chinese, English, Spanish, Portuguese, Russian, French, Malaysian. More languages will be available soon.

## WiFi APP Remote Control

Add a gateway device to connect the smart door lock to WiFi

### Achieve Remote Control

- Delete/change the passcode/ekey/fingerprint/ card access remotely.
- Check the update door opening records remotely.

Please note the gateway device is only fit for MVTEAM smart door locks with APP, and the cost is not included in the smart lock price. If you need it, please tell us when purchasing smart door locks, we will add it into your order.