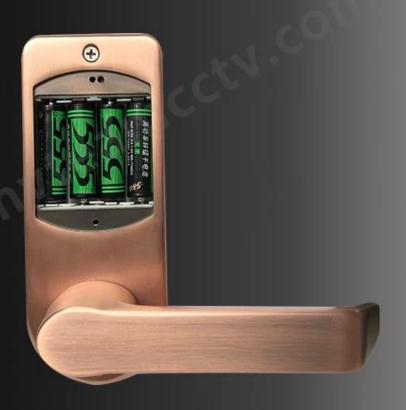

# **Power Supply**

4 x AA (5 Alkaline) batteries, more than 12 months & 180000 times using.