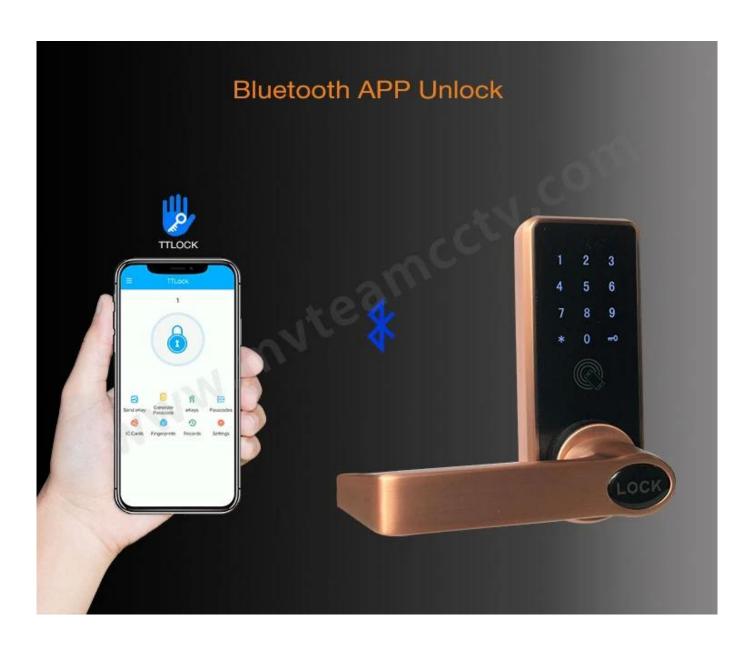

## WiFi APP Remote Control

Add a gateway device to connect the smart door lock to WiFi

### Achieve Remote Control

- Delete/change the passcode/ekey/fingerprint/ card access remotely.
- Check the update door opening records remotely.

Please note the gateway device is only fit for MVTEAM smart door locks with APP, and the cost is not included in the smart lock price. If you need it, please tell us when purchasing smart door locks, we will add it into your order.