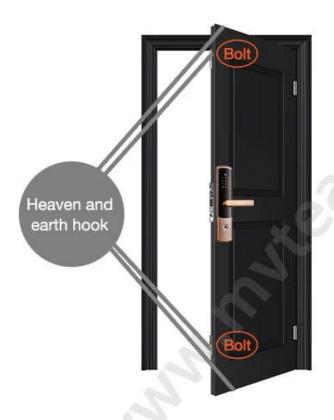

# Are there heaven and earth hook of the door?

### How to check?

- Touch the top edge of the door to check if there are lock holes.
- When the door lock is in pop up status, check whether there are lock tongues pops out on the top edge of the door.

| Γ | With bolt   | No bolt |
|---|-------------|---------|
| _ | VVILLI DOLL | NO DOIL |