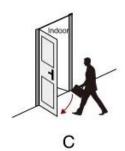

### Matters needing attention:

There are 4 door types as below drawing showing, Please let us know:

- 1.what types of the doors?
- 2.how many quantity per each type?

Right Handle (Push)

Left Handle (pull)

Right Handle (Pull)

A: left handle push the door to enter the room.

B: left handle pull the door to enter room.

C: right handle push the door to enter the room.

D: right handle pull the door to enter the room.