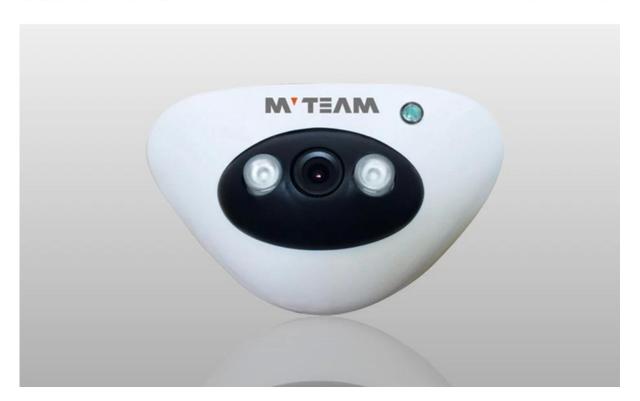

## PRODUCT PICTURE

Model MVT-D3041N

Active Pixel 976\*496 Resolution 800TVL

Video Out 1.0Vp-p Composite Signal (75ohm)

SYNC Internal Sensor PC1099

Minimum

Illumination 0.01Lux

Gama adjust 0.45

Electric