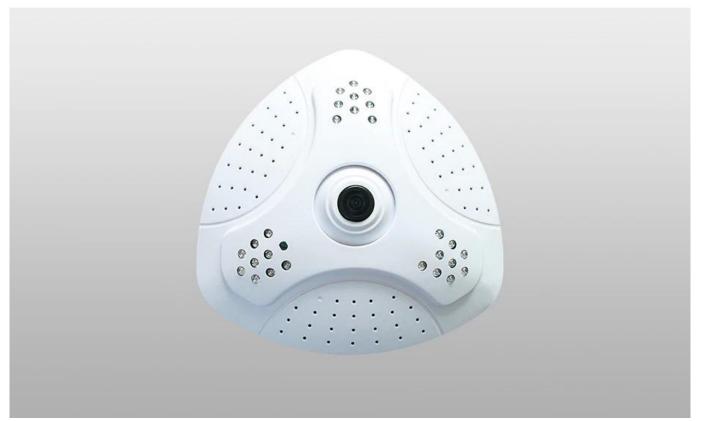

### Main Features:

- 1.3M pixel full real time
- •follow HD and CVBS video standard
- $\cdot$ 27pcs× $\Phi$ 5 IR leds,15m IR Distance,Vandalproof Camera
- •360 Degree CCTV Panoramic Camera, with 5MP 1.5mm (M12) Lens
- support transmission distance above 500M under general 75- 3 coaxial cable without loss
- High-speed, long-distance, real-time transmission
- support OSD menu
- with ICR switching , to achieve Day and Night monitoring

•Used genuinely imported 3rd generation IR LEDs and megapixel high definition lens, these cameras have been featured as great performance in color restoration, image definition and night viewing.