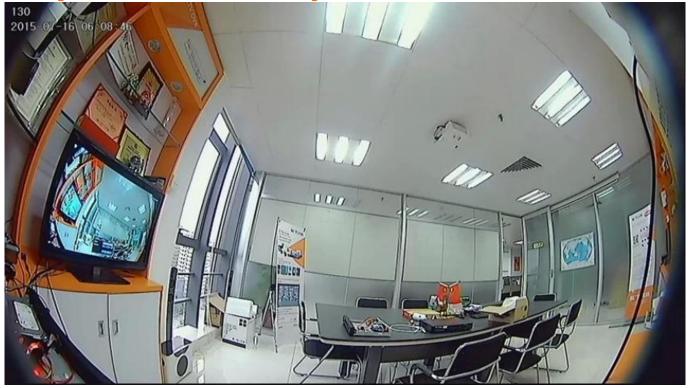

|
| AWB                   | Automatic / manual / day / night                      |                                         |
| Day/Night             | Auto(ICR) / Color / B/W                               |                                         |
| Transmission Distance | Over 500m via 75-3 coaxial cable                      |                                         |
| Power Supply          | DC 12V±10%                                            |                                         |
| Working Environment   | 30°C~+60°C/Less than 95%RH(no condensation)           |                                         |
| Power Consumption     | 4W MAX                                                |                                         |

## PRODUCT PICTURE

MTEAM







# FACTORY & OFFICE

# MTEAM



EXHIBITIONS

ΜΥΤΞΛΜ



For more about AHD Products welcome to Visit FAQ