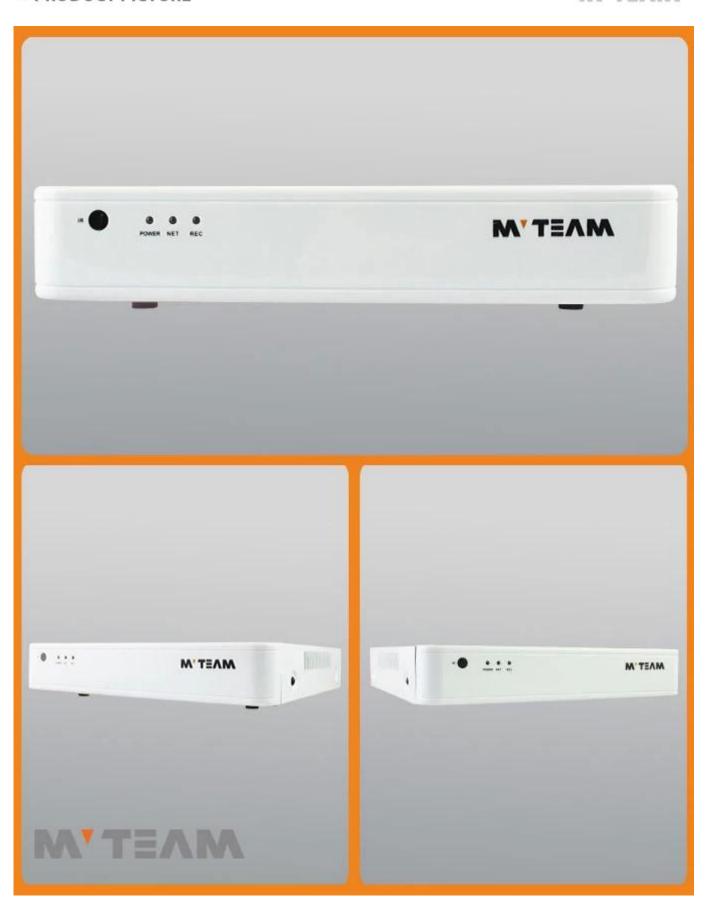

## Best DVR Recorder to Buy 4MP Five in One 4CH CCTV Hybrid DVR(6704H400)

PRODUCT PICTURE

M'TEAM

• FEATURES M'TEAM

Adopt Newest HiSilicon Chipset

New humanized
User Interface

System come with 28 kinds of languages