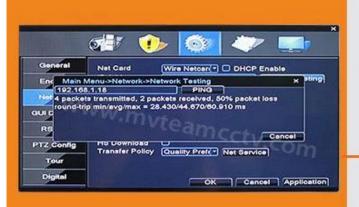

Adjustable DVR menu transparency

Support backup video records to DVR built-in redundant HDD

Support playback different time period video records in one screen, save time on find useful video records

DVR menu with Ping command, convenient to do DVR network testing