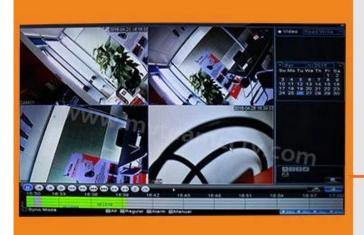

## Best DVR Recorder to Buy 4MP Five in One 4CH CCTV Hybrid DVR(6704H400)

PRODUCT PICTURE

M'TEAM



• FEATURES M'TEAM

Adopt Newest HiSilicon Chipset





New humanized
User Interface

System come with 28 kinds of languages





Adjustable DVR menu transparency

Support backup video records to DVR built-in redundant HDD





Support playback different time period video records in one screen, save time on find useful video records







DVR menu with Ping command, convenient to do DVR network testing

With UTC Function, control analog camera and PTZ camera on DVR thru coaxial cable





SPECS

M'TEAM

1-4MP(2048\*1536) Hybrid DVR, support 4MP,3MP,2MP,1.3MP,1MP AHD/TVI/IP and 2MP,1.3MP,1MP CVI Cameras.

- 2-Different modes optional:
  - 1)AHD/TVI:4CH 3MP@25fps recording, 2CH 3MP playback
  - 2)AHD/TVI:4CH 4MP@12fps recording,4CH 4MP playback[

- 3)AHD/TVI/CVI:4CH 1080P@25fps recording,4CH 1080P playback
- 4)HVR:2CH 3MP@25fps Analog + 2CH 3MP@25fps IP recording, 2CH 3MP@25fps playback
- 5)NVR:8CH 1080P@25fps IP recording, 4CH 1080P@25fps playback
- 6)NVR:4CH 3MP@25fps IP recording,4CH 3MP@25fps playback
- 7)NV