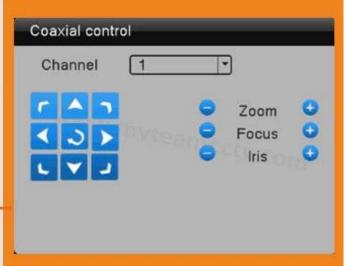

With UTC Function, control analog camera and PTZ camera on DVR thru coaxial cable

SPECS

M'TEAM

1-4MP(2048\*1536) Hybrid DVR, support 4MP,3MP,2MP,1.3MP,1MP AHD/TVI/IP and 2MP,1.3MP,1MP CVI Cameras.

- 2-Different modes optional:
  - 1)AHD/TVI:4CH 3MP@25fps recording, 2CH 3MP playback
  - 2)AHD/TVI:4CH 4MP@12fps recording,4CH 4MP playback[