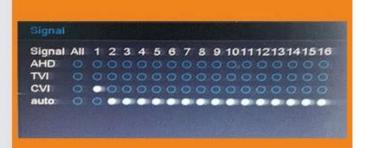

With UTC Function, control analog camera and PTZ camera on DVR thru coaxial cable

SPECS

M'TEAM

1-4MP(2048\*1536) Hybrid DVR, support 4MP,3MP,2MP,1.3MP,1MP AHD/TVI/IP and 2MP,1.3MP,1MP CVI Cameras.

- 2-Different modes optional:
  - 1)AHD/TVI:4CH 3MP@25fps recording, 2CH 3MP playback
  - 2)AHD/TVI:4CH 4MP@12fps recording,4CH 4MP playback[

- 3)AHD/TVI/CVI:4CH 1080P@25fps recording,4CH 1080P playback
- 4)HVR:2CH 3MP@25fps Analog + 2CH 3MP@25fps IP recording, 2CH 3MP@25fps playback
- 5)NVR:8CH 1080P@25fps IP recording, 4CH 1080P@25fps playback
- 6)NVR:4CH 3MP@25fps IP recording,4CH 3MP@25fps playback
- 7)NVR:4CH 5MP@25fps IP recording,2CH 5MP@25fps playback[]
- 3-Support P2P remote view on mobile and PC