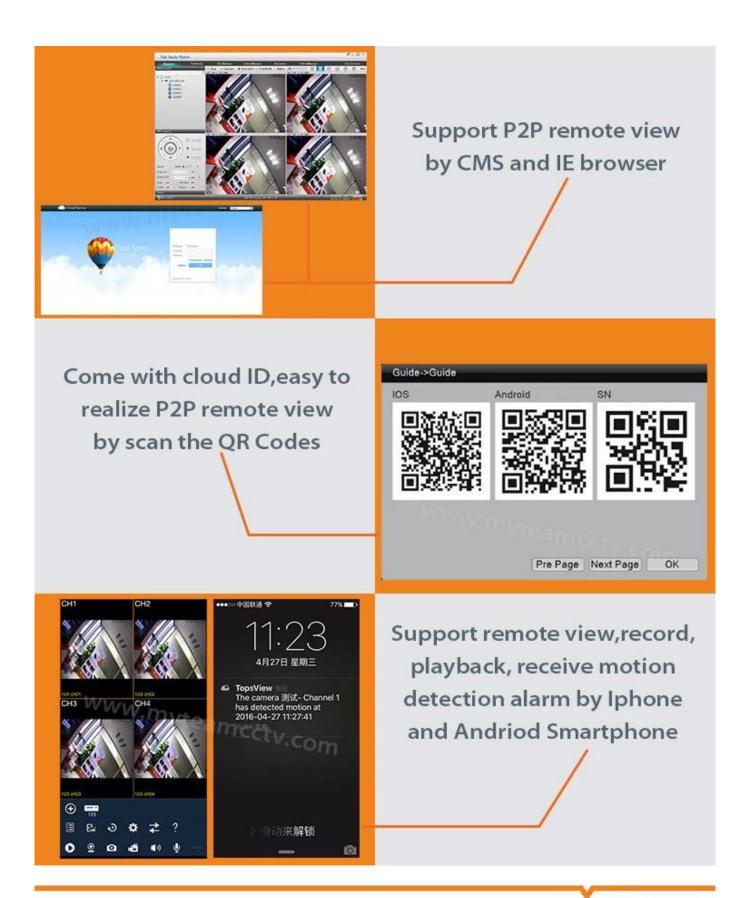

- 3)AHD/TVI/CVI:4CH 1080P@25fps recording,4CH 1080P playback
- 4)HVR:2CH 3MP@25fps Analog + 2CH 3MP@25fps IP recording, 2CH 3MP@25fps playback
- 5)NVR:8CH 1080P@25fps IP recording, 4CH 1080P@25fps playback
- 6)NVR:4CH 3MP@25fps IP recording,4CH 3MP@25fps playback
- 7)NVR:4CH 5MP@25fps IP recording,2CH 5MP@25fps playback[]
- 3-Support P2P remote view on mobile and PC