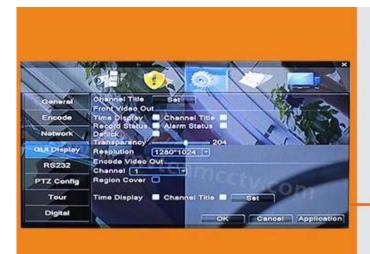

Adjustable DVR menu transparency

Support backup video records to DVR built-in redundant HDD

Support playback different time period video records in one screen, save time on find useful video records

DVR menu with Ping command, convenient to do DVR network testing

With UTC Function, control analog camera and PTZ camera on DVR thru coaxial cable

SPECS

M'TEAM

1-4MP(2048\*1536) Hybrid DVR, support 4MP,3MP,2MP,1.3MP,1MP AHD/TVI/IP and 2MP,1.3MP,1MP CVI Cameras.

- 2-Different modes optional:
  - 1)AHD/TVI:4CH 3MP@25fps recording, 2CH 3MP playback
  - 2)AHD/TVI:4CH 4MP@12fps recording,4CH 4MP playback[