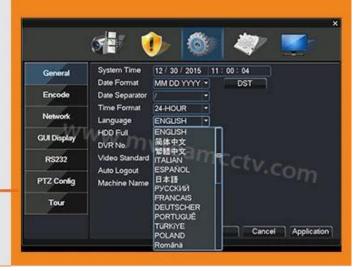

## Best DVR Recorder to Buy 4MP Five in One 4CH CCTV Hybrid DVR(6704H400)

PRODUCT PICTURE

M'TEAM

• FEATURES M'TEAM

Adopt Newest HiSilicon Chipset

New humanized
User Interface

System come with 28 kinds of languages