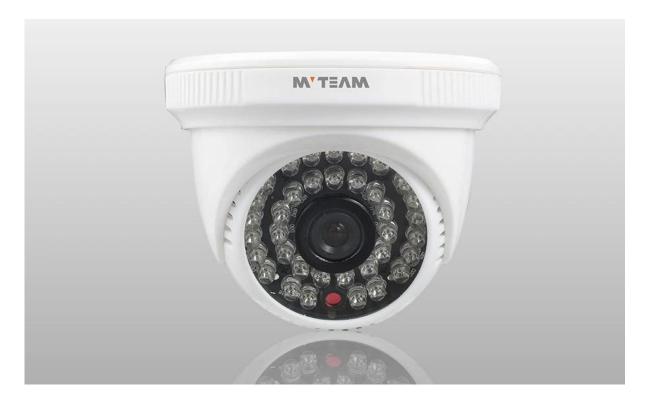

|
| OSD                  | -                                        | YES                                      |
| D-WDR                | -                                        | -                                        |

OFF/Low/Midlow/

Mid/Midhigh/High

HLC ON/OFF D-Zoom 1-256 ON/OFF IR-Smart

 $Auto [\!] Color [\!] Ext$ Day/Night

Motion

4 areas optional Detection

8 kinds Language

Power

120mA 50mA Dissipation

DC12V±1V

Power Input  $DC12V\pm1V$ Operation Temperature  $\frac{\text{Temperature -10^{\circ}C}}{\text{n 85\%RH}} + 60^{\circ}\text{C}$ , Humidity less than  $\frac{\text{Temperature -10^{\circ}C}}{\text{n 85\%RH}} + 60^{\circ}\text{C}$ , Humidity less than  $\frac{\text{RS}}{\text{n 85\%RH}} = \frac{10^{\circ}\text{C}}{\text{1000}} + \frac$ 

## PRODUCT PICTURE





## • FACTORY & OFFICE M'TEAM













• EXHIBITIONS M' TEAM