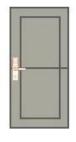

# Card Door Lock Key Card Password Code Hotel Smart Door Lock High Security with 5 Tongues Lock Mortise

#### **Features**

1- Hotel special material: inner quality steel plate +outer 304 stainless steel

2- Size: 330\*78MM

3- Password capacity: 200 groups

4- Swipe: 200 sheets

5- Color: Silver, Gold optional

6- Power supply mode: 4 section 5 alkaline batteries

- 7- Scope: security door, woodendoor, composite door, fire door
- 8- Cylinder grade: C-level cylinder + stainless steel lock body