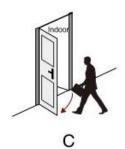

### Matters needing attention:

There are 4 door types as below drawing showing, Please let us know:

- 1.what types of the doors?
- 2.how many quantity per each type?

Right Handle (Push)

Right Handle (Pull)

A: left handle push the door to enter the room.

B: left handle pull the door to enter room.

C: right handle push the door to enter the room.

D: right handle pull the door to enter the room.