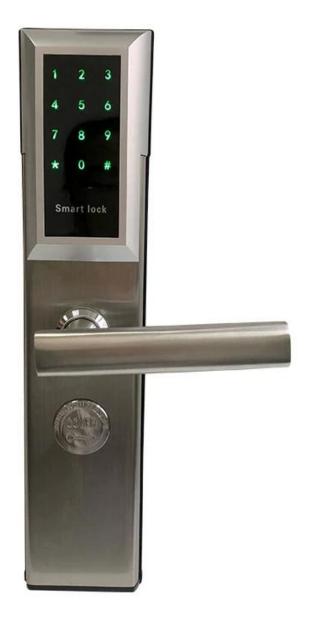

#### **Features**

1- Hotel special material: inner quality steel plate +outer 304 stainless steel

2- Size: 330\*78MM

3- Password capacity: 200 groups

4- Swipe: 200 sheets

5- Color: Silver, Gold optional

6- Power supply mode: 4 section 5 alkaline batteries

- 7- Scope: security door, woodendoor, composite door, fire door
- 8- Cylinder grade: C-level cylinder + stainless steel lock body

## **Door Opening Direction**

Left Handle

Right hadle