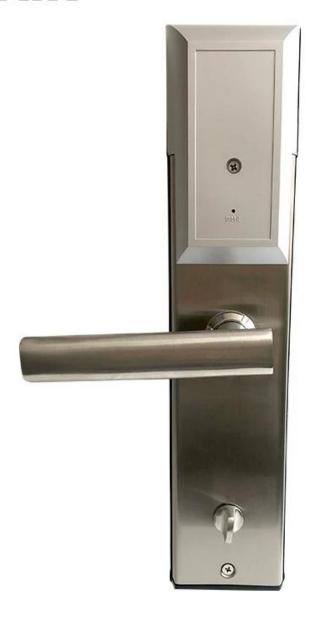

# Card Door Lock Key Card Password Code Hotel Smart Door Lock High Security with 5 Tongues Lock Mortise

#### **Features**

1- Hotel special material: inner quality steel plate +outer 304 stainless steel

2- Size: 330\*78MM

3- Password capacity: 200 groups

4- Swipe: 200 sheets

5- Color: Silver, Gold optional

6- Power supply mode: 4 section 5 alkaline batteries

- 7- Scope: security door, woodendoor, composite door, fire door
- 8- Cylinder grade: C-level cylinder + stainless steel lock body