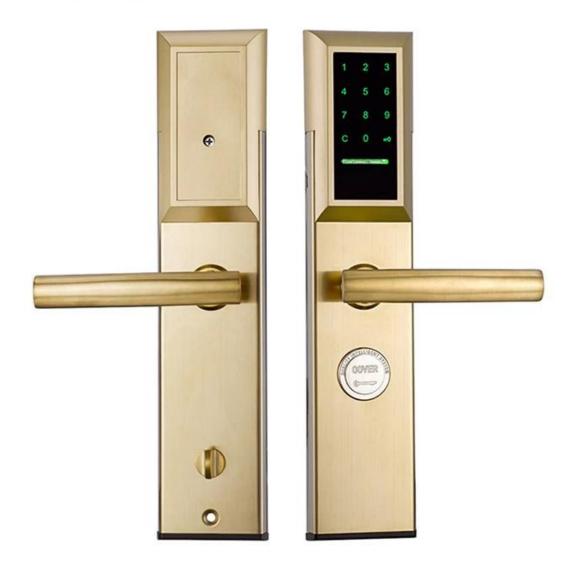

# Card Door Lock Key Card Password Code Hotel Smart Door Lock High Security with 5 Tongues Lock Mortise

#### **Features**

1- Hotel special material: inner quality steel plate +outer 304 stainless steel

2- Size: 330\*78MM

3- Password capacity: 200 groups

4- Swipe: 200 sheets

5- Color: Silver, Gold optional

6- Power supply mode: 4 section 5 alkaline batteries

- 7- Scope: security door, woodendoor, composite door, fire door
- 8- Cylinder grade: C-level cylinder + stainless steel lock body