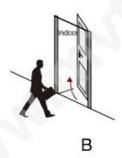

## **Door Opening Direction**

Left Handle

Right hadle

### Matters needing attention:

There are 4 door types as below drawing showing, Please let us know:

- 1.what types of the doors?
- 2.how many quantity per each type?

Right Handle (Push)

Right Handle (Pull)

A: left handle push the door to enter the room.

B: left handle pull the door to enter room.

C: right handle push the door to enter the room.

D: right handle pull the door to enter the room.