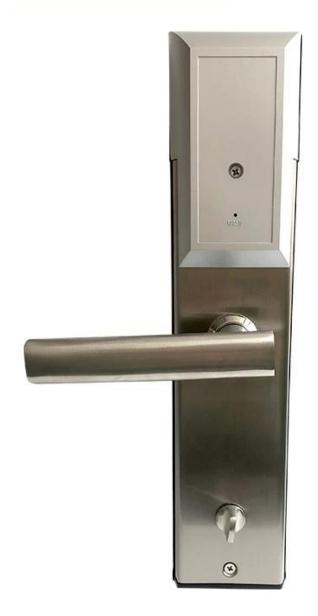

#### **Features**

1- Hotel special material: inner quality steel plate +outer 304 stainless steel

2- Size: 330\*78MM

3- Password capacity: 200 groups

4- Swipe: 200 sheets

5- Color: Silver, Gold optional

6- Power supply mode: 4 section 5 alkaline batteries

- 7- Scope: security door, woodendoor, composite door, fire door
- 8- Cylinder grade: C-level cylinder + stainless steel lock body