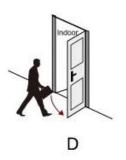

### Matters needing attention:

There are 4 door types as below drawing showing, Please let us know:

- 1.what types of the doors?
- 2.how many quantity per each type?

Right Handle (Push)

Right Handle (Pull)

A: left handle push the door to enter the room.

B: left handle pull the door to enter room.

C: right handle push the door to enter the room.

D: right handle pull the door to enter the room.