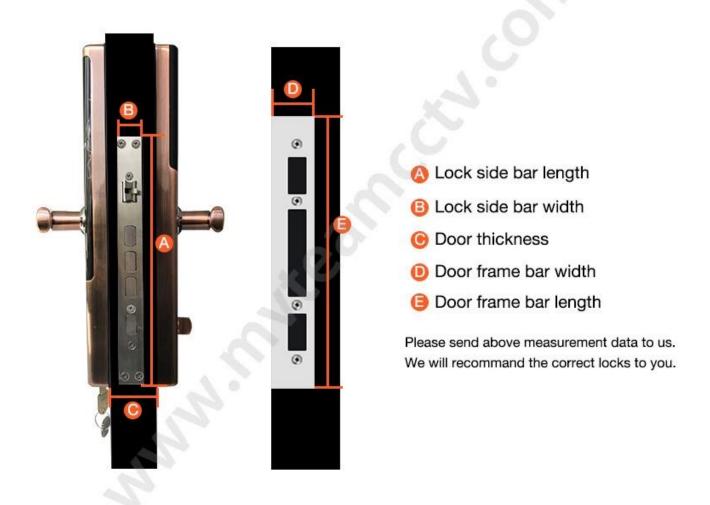

andle

Right hadle

### Matters needing attention:

There are 4 door types as below drawing showing, Please let us know:

- 1.what types of the doors?
- 2.how many quantity per each type?







Right Handle (Push)







Right Handle (Pull)

A: left handle push the door to enter the room.

B: left handle pull the door to enter room.

C: right handle push the door to enter the room.

D: right handle pull the door to enter the room.

## Are there heaven and earth hook of the door?



#### How to check?

- Touch the top edge of the door to check if there are lock holes.
- When the door lock is in pop up status, check whether there are lock tongues pops out on the top edge of the door.

| Г | With bolt   | No bolt |
|---|-------------|---------|
| _ | VVILLI DOLL |         |

## Measurement



#### **Contact us**

We export the smart door locks to all over the world.

If you have any questions or inquiry about the products, welcome to contact us.

We will reply you within 24 hours and quote the best wholesale prices to you.