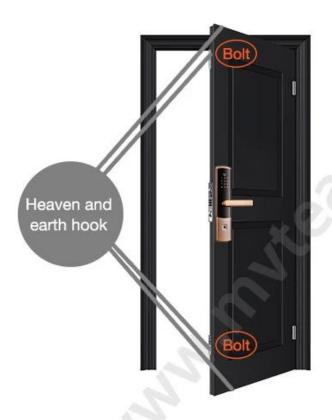

## Are there heaven and earth hook of the door?

#### How to check?

- Touch the top edge of the door to check if there are lock holes.
- When the door lock is in pop up status, check whether there are lock tongues pops out on the top edge of the door.

| Г | With bolt   | No bolt |
|---|-------------|---------|
| _ | VVILLI DOLL |         |