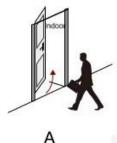

## **Door Opening Direction**

Left Handle

Right hadle

### Matters needing attention:

There are 4 door types as below drawing showing, Please let us know:

- 1.what types of the doors?
- 2.how many quantity per each type?

Right Handle (Push)

Right Handle (Pull)

A: left handle push the door to enter the room.

B: left handle pull the door to enter room.

C: right handle push the door to enter the room.

D: right handle pull the door to enter the room.