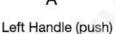

## **Door Opening Direction**

Left Handle

Right hadle

### Matters needing attention:

There are 4 door types as below drawing showing, Please let us know:

- 1.what types of the doors?
- 2.how many quantity per each type?

Right Handle (Push)

Right Handle (Pull)

A: left handle push the door to enter the room.

B: left handle pull the door to enter room.

C: right handle push the door to enter the room.

D: right handle pull the door to enter the room.