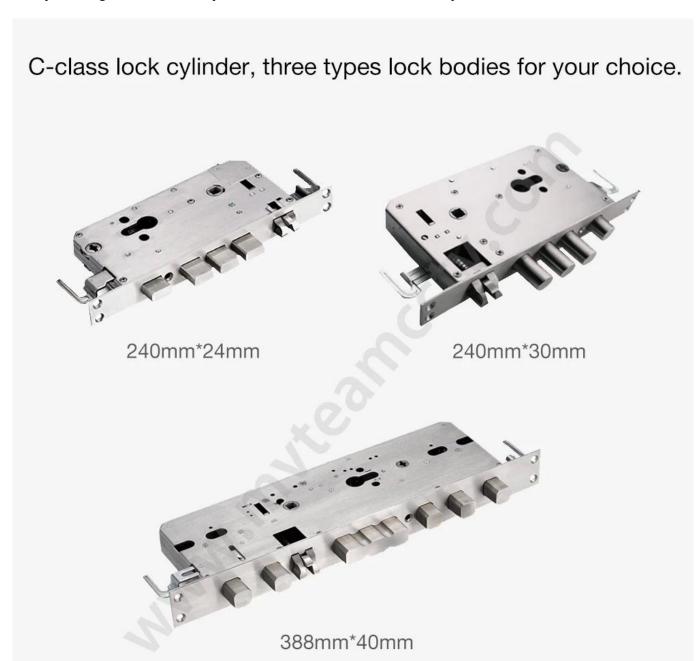

- 7- Scope: security door, woodendoor, composite door, fire door
- 8- Cylinder grade: C-level cylinder + stainless steel lock body