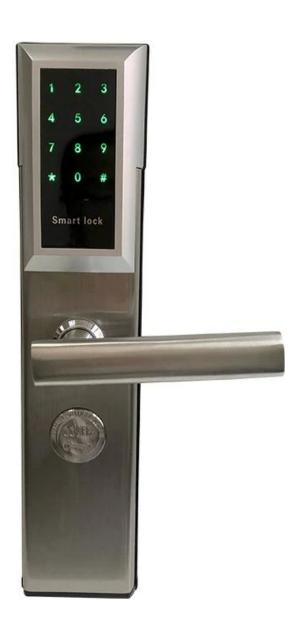

#### **Features**

1- Hotel special material: inner quality steel plate +outer 304 stainless steel

2- Size: 330\*78MM

3- Password capacity: 200 groups

4- Swipe: 200 sheets

5- Color: Silver, Gold optional

6- Power supply mode: 4 section 5 alkaline batteries

- 7- Scope: security door, woodendoor, composite door, fire door
- 8- Cylinder grade: C-level cylinder + stainless steel lock body

## **Door Opening Direction**

Left Handle

Right hadle