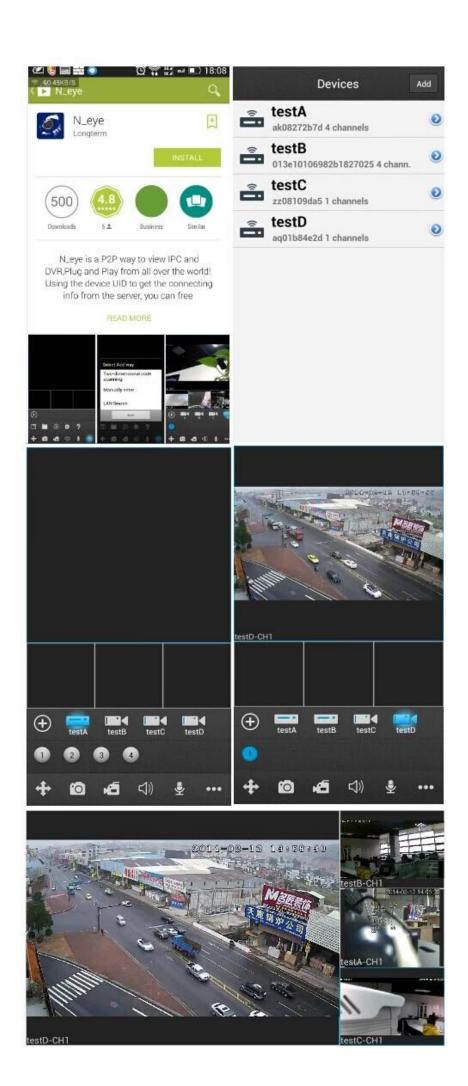

### FEATURES

M'TEAM

- ●4CH 720P AHD DVR
- standard HDMI/VGA Video output
- •Support HD video signal recording, storage, playback and transport
- ●Low latency system in favour of real-time HD video image processing

| Model N             | lo. | Key Specifications                                                                                 |
|---------------------|-----|----------------------------------------------------------------------------------------------------|
| PAH530 <sup>,</sup> | 4C  | AHD DVR MODE:4*720P<br>Playback:1*720P(25FPS)<br>VGA(1080P), HDMI(1080P)<br>1pc HDD<br>support PTZ |

### PRODUCT PICTURE





### **P2P Remote View on Mobile Phone:**



# • FACTORY & OFFICE M'TEAM













## EXHIBITIONS

M'TEAM



For more about AHD Products welcome to Visit FAQ