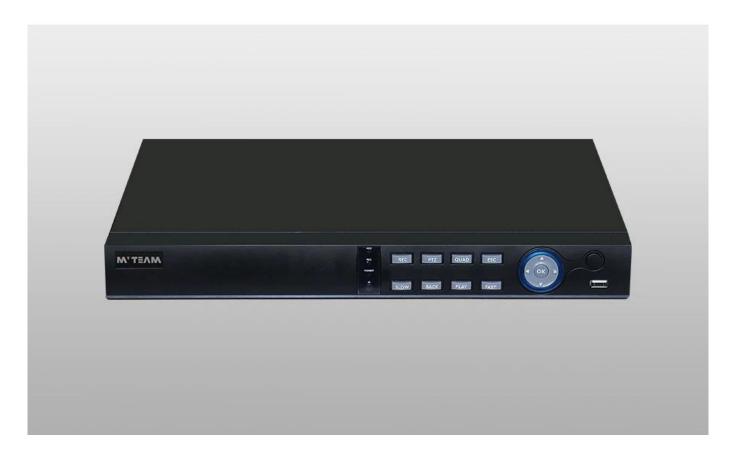

## FEATURES

- ●720P 8CH AHD DVR
- standard HDMI/VGA Video output
- •Support HD video signal recording, storage, playback and transport
- ●Low latency system in favour of real-time HD video image processing

| Model No. | Key Specifications                                                                                                               |
|-----------|----------------------------------------------------------------------------------------------------------------------------------|
| PAH5108   | AHD DVR MODE:8*720P,AHD-720P Playback:4*720P(60FPS) VGA(1080P), HDMI(1080P)*1 output Audio:1ch input, 1ch output,PTZ:YES,2pc HDD |