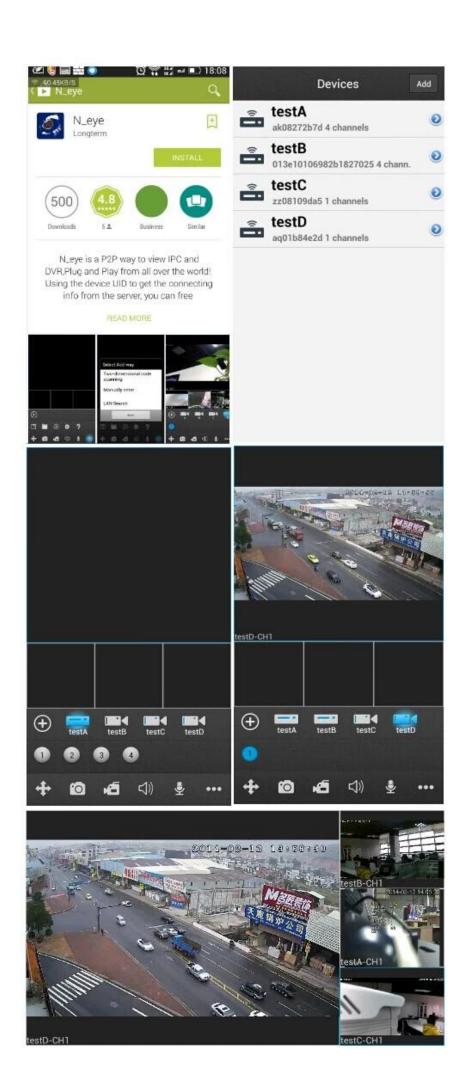

## FEATURES



- ●720P 8CH AHD DVR
- standard HDMI/VGA Video output
- •Support HD video signal recording, storage, playback and transport
- ●Low latency system in favour of real-time HD video image processing

| Model No. | Key Specifications                                                                                                               |
|-----------|----------------------------------------------------------------------------------------------------------------------------------|
| PAH5108   | AHD DVR MODE:8*720P,AHD-720P Playback:4*720P(60FPS) VGA(1080P), HDMI(1080P)*1 output Audio:1ch input, 1ch output,PTZ:YES,2pc HDD |

## **P2P** Remote View on Mobile phone:



• PRODUCT PICTURE M'TEAM



## FACTORY & OFFICE















• EXHIBITIONS M'TEAM



For more about AHD Products welcome to Visit FAQ