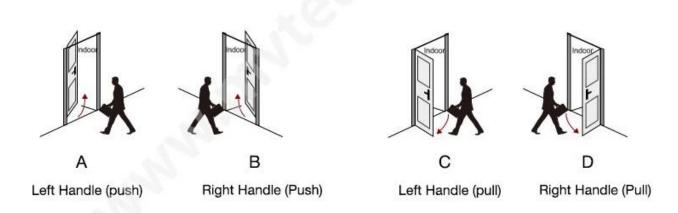

## **Door Opening Direction**

### Matters needing attention:

There are 4 door types as below drawing showing, Please let us know:

- 1.what types of the doors?
- 2.how many quantity per each type?

A: left handle push the door to enter the room.

B: left handle pull the door to enter room.

C: right handle push the door to enter the room.

D: right handle pull the door to enter the room.