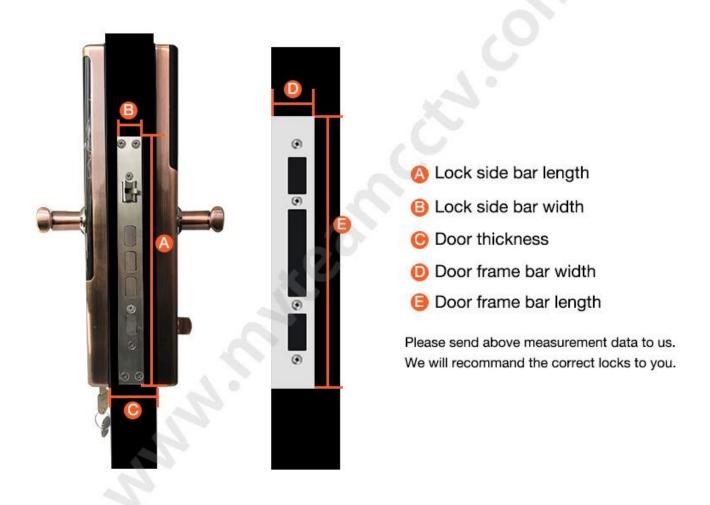

n't need pay to unlocking company when losing the key

## **Door Opening Direction**



### Matters needing attention:

There are 4 door types as below drawing showing, Please let us know:

- 1.what types of the doors?
- 2.how many quantity per each type?



A: left handle push the door to enter the room.

B: left handle pull the door to enter room.

C: right handle push the door to enter the room.

D: right handle pull the door to enter the room.

## Are there heaven and earth hook of the door?



### How to check?

- 1. Touch the top edge of the door to check if there are lock holes.
- When the door lock is in pop up status, check whether there are lock tongues pops out on the top edge of the door.

| With bolt | No bolt |
|-----------|---------|
|-----------|---------|

## Measurement



#### **Contact us**

We export the smart door locks to all over the world.

If you have any questions or inquiry about the products, welcome to contact us.

We will reply you within 24 hours and quote the best wholesale prices to you.