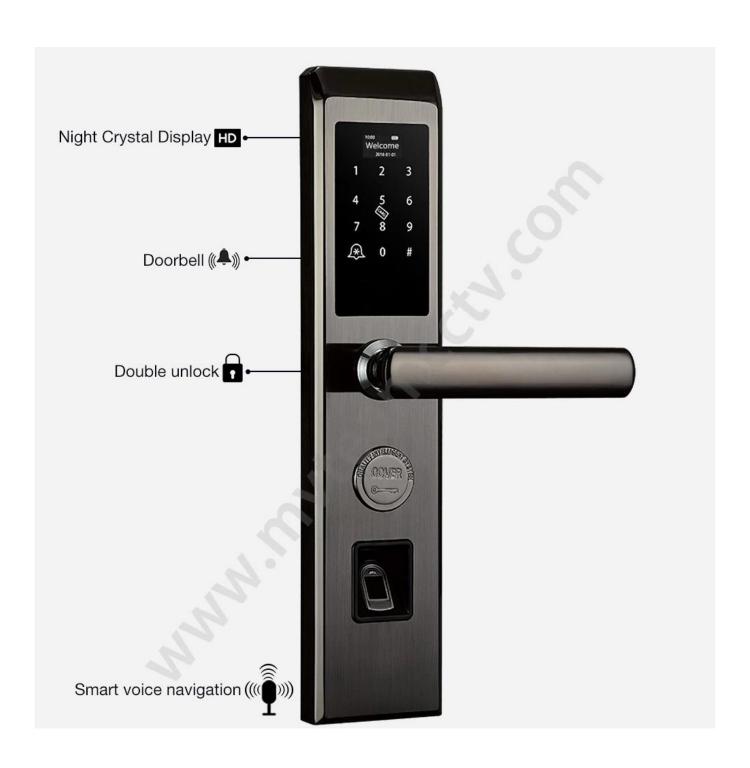

### **Features**

- 1- Multiple unlock mode: fingerprint, password, card, mechanical key
- 2- FPC semi-conductor sensor, 360 degree fingerprint recognition
- 3- C-level lock cylinder, three types lock mortises for your choice.
- 4- Touch screen keypad, see crystal clear numbers at night

- 5- Virtual password, prevent strangers from peepingand better protect privacy.
- 6- With doorbell function
- 7- Powered by 4pcs AA alkaline batteries, 6 months & 180000 times using.
- 8- With USB port for emergency charging
- 9- Suitable for home/office/house security, fit for wooden door, metal door, composite door, fire door group
- 10- Color: Silver, Titanium gray, Red brone, Gold optional

#### **Specs**

| Model                   | K7-ZKM                                                      |
|-------------------------|-------------------------------------------------------------|
| Material                | Zinc alloy                                                  |
| Size                    | 360*78mm                                                    |
| Unlock                  | Fingerprint, Password, Swipe, Key                           |
| Fingerprint recognition | 360 degree FPC semi-conductor, 100 pieces capacity          |
| Swipe                   | 200 sheets                                                  |
| Password capacity       | 50 groups                                                   |
| Cylinder grade          | C-level lock cylinder                                       |
| Lock body material      | Stainless steel                                             |
| Lock body size          | standard 240mm * 24mm, optional: 240mm*30mm, 388mm*40mm     |
| Other functions         | Intelligent Voice, Doorbell, Night Crystal Display          |
| Power supply            | 4pcs AA batteries                                           |
| Emergency charging      | With backup USB port for emergency charging                 |
| Color                   | Silver, Titanium gray, Red brone, Gold 4 colors optional    |
| Scope of application    | Security door, wooden door, composite door, fire door group |