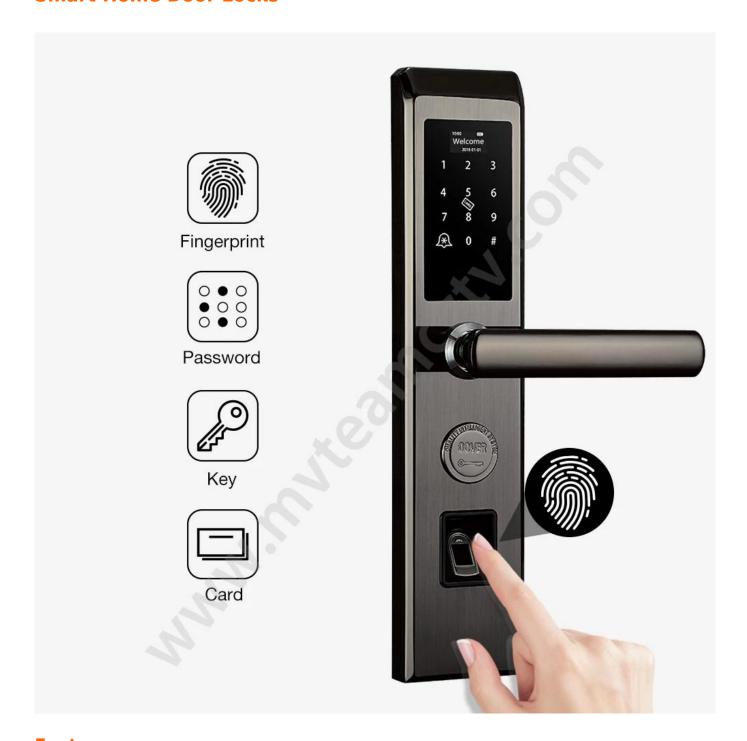

### **Features**

- 1- Multiple unlock mode: fingerprint, password, card, mechanical key
- 2- FPC semi-conductor sensor, 360 degree fingerprint recognition
- 3- C-level lock cylinder, three types lock mortises for your choice.
- 4- Touch screen keypad, see crystal clear numbers at night

- 5- Virtual password, prevent strangers from peepingand better protect privacy.
- 6- With doorbell function
- 7- Powered by 4pcs AA alkaline batteries, 6 months & 180000 times using.
- 8- With USB port for emergency charging
- 9- Suitable for home/office/house security, fit for wooden door, metal door, composite door, fire door group
- 10- Color: Silver, Titanium gray, Red brone, Gold optional