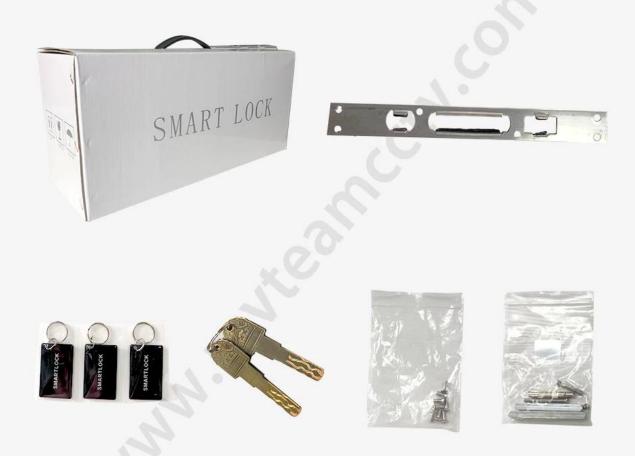

ors optional    |
| Scope of application    | Security door, wooden door, composite door, fire door group |

#### **Pictures**

# MYTEAM



## MYTEAM









## Virtual password

Random number added before or after the correct password, as long as input the real password continuously, then still can unlock. It can prevent strangers from peeping and better protect privacy.



346865 123456 346865

Random Real Random Number Password Number

### **Power Supply**

4 x AA(5 alkaline) batteries, 6 months & 180000 times using.





**USB Charge** 

With backup USB port for emergency charging.

### Warmly notice:

Due to international shipping problem, we will not deliver batteries come with locks. Please buy 4 section 5-Alkaline batteries by yourself from local market.

# Package & Accessories



## Why Do You Need the Smart Door Lock?



Keep your property safe when nobody at home



Don't need worry about can't find the key when going home



No need to bring a bunch of keys when exercising



Don't need pay to unlocking company when losing the key

## **Door Opening Direction**



### Matters needing attention:

There are 4 door types as below drawing showing, Please let us know:

- 1.what types of the doors?
- 2.how many quantity per each type?



A: left handle push the door to enter the room.

B: left handle pull the door to enter room.

C: right handle push the door to enter the room.

D: right handle pull the door to enter the room.

## Are there heaven and earth hook of the door?



### How to check?

- 1. Touch the top edge of the door to check if there are lock holes.