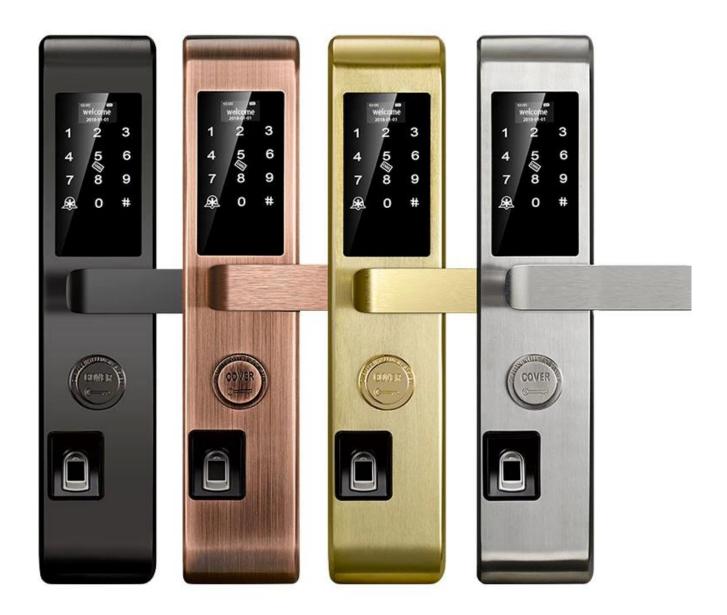

- 5- Virtual password, prevent strangers from peepingand better protect privacy.
- 6- With doorbell function
- 7- Powered by 4pcs AA alkaline batteries, 6 months & 180000 times using.
- 8- With USB port for emergency charging
- 9- Suitable for home/office/house security, fit for wooden door, metal door, composite door, fire door group
- 10- Color: Silver, Titanium gray, Red brone, Gold optional

#### **Specs**

| Model                   | K7-ZKM                                                      |
|-------------------------|-------------------------------------------------------------|
| Material                | Zinc alloy                                                  |
| Size                    | 360*78mm                                                    |
| Unlock                  | Fingerprint, Password, Swipe, Key                           |
| Fingerprint recognition | 360 degree FPC semi-conductor, 100 pieces capacity          |
| Swipe                   | 200 sheets                                                  |
| Password capacity       | 50 groups                                                   |
| Cylinder grade          | C-level lock cylinder                                       |
| Lock body material      | Stainless steel                                             |
| Lock body size          | standard 240mm * 24mm, optional: 240mm*30mm, 388mm*40mm     |
| Other functions         | Intelligent Voice, Doorbell, Night Crystal Display          |
| Power supply            | 4pcs AA batteries                                           |
| Emergency charging      | With backup USB port for emergency charging                 |
| Color                   | Silver, Titanium gray, Red brone, Gold 4 colors optional    |
| Scope of application    | Security door, wooden door, composite door, fire door group |