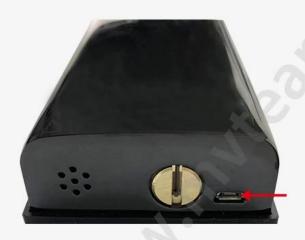

### **Power Supply**

4 x AA(5 alkaline) batteries, 6 months & 180000 times using.

**USB Charge** 

With backup USB port for emergency charging.