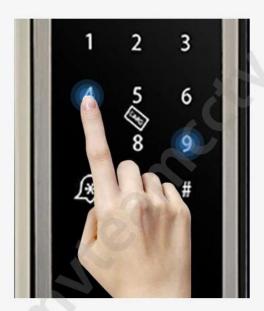

## Virtual password

Random number added before or after the correct password, as long as input the real password continuously, then still can unlock. It can prevent strangers from peeping and better protect privacy.

346865 123456 346865

Random Real Random Number Password Number