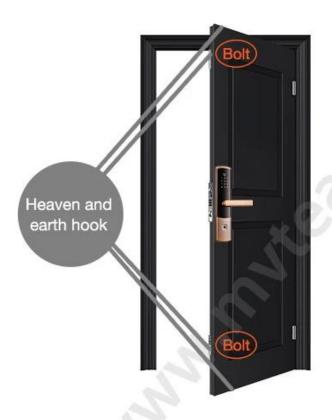

## Are there heaven and earth hook of the door?

### How to check?

- 1. Touch the top edge of the door to check if there are lock holes.
- When the door lock is in pop up status, check whether there are lock tongues pops out on the top edge of the door.

| With bolt | No bolt |
|-----------|---------|
|-----------|---------|