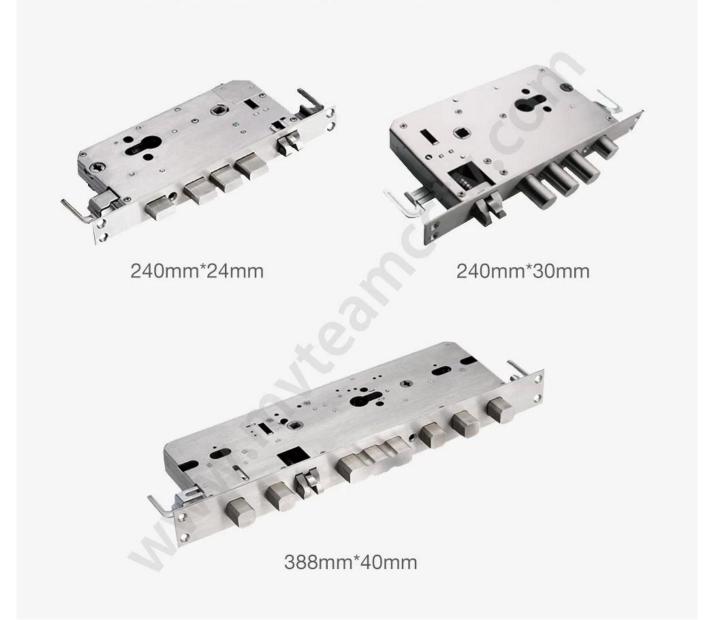

#### **Specs**

| Model                   | K7-ZKM                                                      |
|-------------------------|-------------------------------------------------------------|
| Material                | Zinc alloy                                                  |
| Size                    | 360*78mm                                                    |
| Unlock                  | Fingerprint, Password, Swipe, Key                           |
| Fingerprint recognition | 360 degree FPC semi-conductor, 100 pieces capacity          |
| Swipe                   | 200 sheets                                                  |
| Password capacity       | 50 groups                                                   |
| Cylinder grade          | C-level lock cylinder                                       |
| Lock body material      | Stainless steel                                             |
| Lock body size          | standard 240mm * 24mm, optional: 240mm*30mm, 388mm*40mm     |
| Other functions         | Intelligent Voice, Doorbell, Night Crystal Display          |
| Power supply            | 4pcs AA batteries                                           |
| Emergency charging      | With backup USB port for emergency charging                 |
| Color                   | Silver, Titanium gray, Red brone, Gold 4 colors optional    |
| Scope of application    | Security door, wooden door, composite door, fire door group |