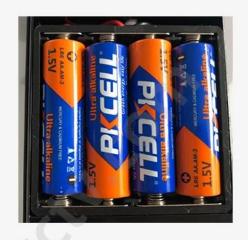

### **Power Supply**

4 x AA(5 alkaline) batteries, 6 months & 180000 times using.

**USB Charge** 

With backup USB port for emergency charging.

### Warmly notice:

Due to international shipping problem, we will not deliver batteries come with locks. Please buy 4 section 5-Alkaline batteries by yourself from local market.