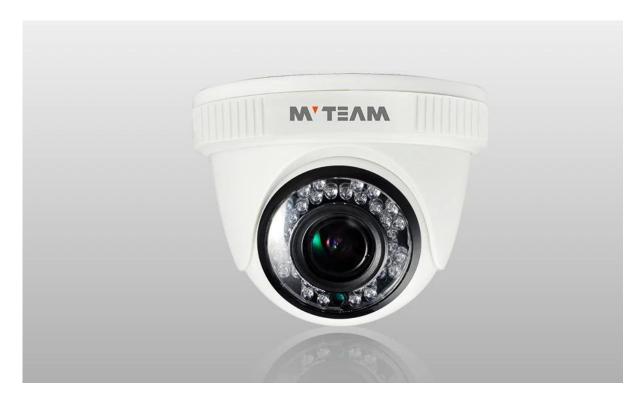

| 8 kinds                                              |
| Power                    | 50mA                                                | 120mA                                                |
| Dissipation              | Julia                                               | 120114                                               |
| Power Input              | DC12V±1V                                            | DC12V±1V                                             |
| Operation<br>Temperature | Temperature -10°C∏+60°C,Humidity<br>less than 85%RH | Temperature -10°C[]+60°C,Humidity<br>less than 85%RH |
|                          |                                                     |                                                      |

### PRODUCT PICTURE





## FACTORY & OFFICE

# MTEAM



## EXHIBITIONS

ΜΥΤΞΛΜ