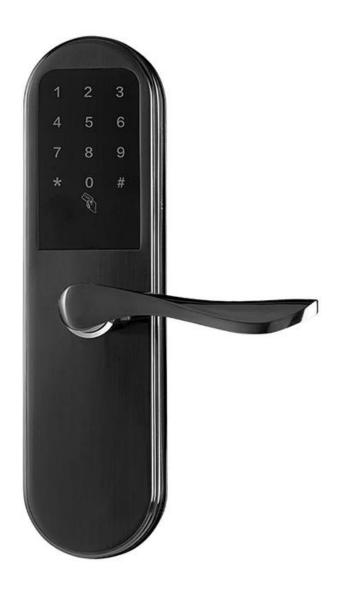

#### **Features**

1- APP remote generating password, best choice for rental house/room

2- Size: 300\*76mm

3- Password capacity: 50 groups

4- Swipe: 200 sheets

5- Color: Silver, Titanium gray

6- Power supply mode: 4pcs AA batteries

7- Cylinder grade: C-level cylinder + stainless steel lock body

- 8- Supports APP Bluetooth one-button unlocking
- 9- Support remote generating password on APP
- 10- Application scope: Rental house/room special. security door, wooden door, composite door, fire door

#### **Specs**

| Model                      | С7-МКА                                                                                   |
|----------------------------|------------------------------------------------------------------------------------------|
| Panel Material             | zinc alloy                                                                               |
| Panel Size                 | 300*76mm                                                                                 |
| Unlock                     | APP, Password, Card, Key                                                                 |
| Password capacity          | 50 groups                                                                                |
| Card                       | 200 sheets                                                                               |
| Cylinder grade             | C-level blade lock core                                                                  |
| Lock mortise Standard size | Standard 147mm*22mm                                                                      |
| Lock mortise material      | stainless steel                                                                          |
| Power supply               | 4pcs AA batteries                                                                        |
| Backup power               | With backup USB port for emergency charging                                              |
| Color                      | Silver, Titanium gray                                                                    |
| Scope of application       | Rental house/room special<br>Security door, wooden door, composite door, fire door group |