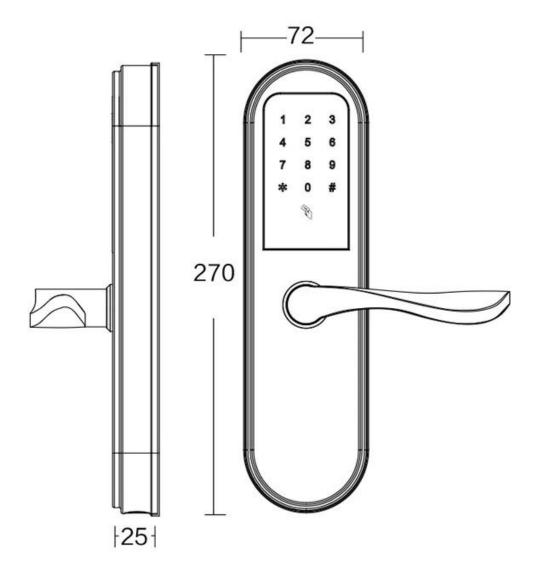

#### **Features**

1- APP remote generating password, best choice for rental house/room

2- Size: 300\*76mm

3- Password capacity: 50 groups

4- Swipe: 200 sheets

5- Color: Silver, Titanium gray

6- Power supply mode: 4pcs AA batteries

#### **Specs**

| Model                      | С7-МКА                                                                                   |
|----------------------------|------------------------------------------------------------------------------------------|
| Panel Material             | zinc alloy                                                                               |
| Panel Size                 | 300*76mm                                                                                 |
| Unlock                     | APP, Password, Card, Key                                                                 |
| Password capacity          | 50 groups                                                                                |
| Card                       | 200 sheets                                                                               |
| Cylinder grade             | C-level blade lock core                                                                  |
| Lock mortise Standard size | Standard 147mm*22mm                                                                      |
| Lock mortise material      | stainless steel                                                                          |
| Power supply               | 4pcs AA batteries                                                                        |
| Backup power               | With backup USB port for emergency charging                                              |
| Color                      | Silver, Titanium gray                                                                    |
| Scope of application       | Rental house/room special<br>Security door, wooden door, composite door, fire door group |