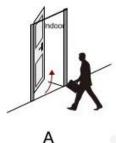

## Matters needing attention:

There are 4 door types as below drawing showing, Please let us know:

- 1.what types of the doors?
- 2.how many quantity per each type?

Right Handle (Push)

Left Handle (pull)

Right Handle (Pull)

A: left handle push the door to enter the room.

B: left handle pull the door to enter room.

C: right handle push the door to enter the room.

D: right handle pull the door to enter the room.