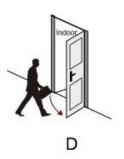

## Matters needing attention:

There are 4 door types as below drawing showing, Please let us know:

- 1.what types of the doors?
- 2.how many quantity per each type?

Right Handle (Push)

Left Handle (pull)

Right Handle (Pull)

A: left handle push the door to enter the room.

B: left handle pull the door to enter room.

C: right handle push the door to enter the room.

D: right handle pull the door to enter the room.