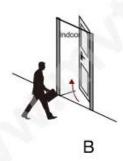

## Matters needing attention:

There are 4 door types as below drawing showing, Please let us know:

- 1.what types of the doors?
- 2.how many quantity per each type?

Right Handle (Push)

Left Handle (pull)

Right Handle (Pull)

A: left handle push the door to enter the room.

B: left handle pull the door to enter room.

C: right handle push the door to enter the room.

D: right handle pull the door to enter the room.