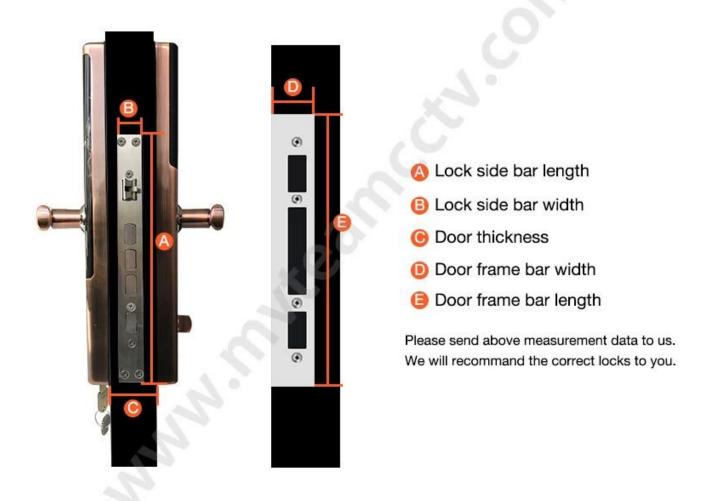

andle Right hadle

## Matters needing attention:

There are 4 door types as below drawing showing, Please let us know:

- 1.what types of the doors?
- 2.how many quantity per each type?







Right Handle (Push)



Left Handle (pull)



Right Handle (Pull)

A: left handle push the door to enter the room.

B: left handle pull the door to enter room.

C: right handle push the door to enter the room.

D: right handle pull the door to enter the room.

## Are there heaven and earth hook of the door?



### How to check?

- 1. Touch the top edge of the door to check if there are lock holes.
- When the door lock is in pop up status, check whether there are lock tongues pops out on the top edge of the door.

| With bolt | No bolt |
|-----------|---------|
|-----------|---------|

## Measurement



#### **Contact us**

We export the smart door locks to all over the world.

If you have any questions or inquiry about the products, welcome to contact us.

We will reply you within 24 hours and quote the best wholesale prices to you.