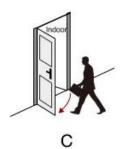

## Matters needing attention:

There are 4 door types as below drawing showing, Please let us know:

- 1.what types of the doors?
- 2.how many quantity per each type?

Right Handle (Push)

Left Handle (pull)

Right Handle (Pull)

A: left handle push the door to enter the room.

B: left handle pull the door to enter room.

C: right handle push the door to enter the room.

D: right handle pull the door to enter the room.