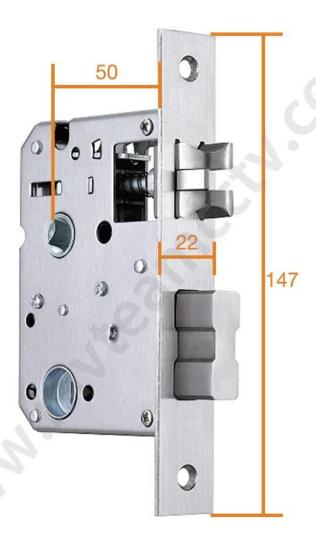

#### **Specs**

| Model                      | С7-МКА                                                                                   |
|----------------------------|------------------------------------------------------------------------------------------|
| Panel Material             | zinc alloy                                                                               |
| Panel Size                 | 300*76mm                                                                                 |
| Unlock                     | APP, Password, Card, Key                                                                 |
| Password capacity          | 50 groups                                                                                |
| Card                       | 200 sheets                                                                               |
| Cylinder grade             | C-level blade lock core                                                                  |
| Lock mortise Standard size | Standard 147mm*22mm                                                                      |
| Lock mortise material      | stainless steel                                                                          |
| Power supply               | 4pcs AA batteries                                                                        |
| Backup power               | With backup USB port for emergency charging                                              |
| Color                      | Silver, Titanium gray                                                                    |
| Scope of application       | Rental house/room special<br>Security door, wooden door, composite door, fire door group |

# Lock Mortise Size

Unit:mm