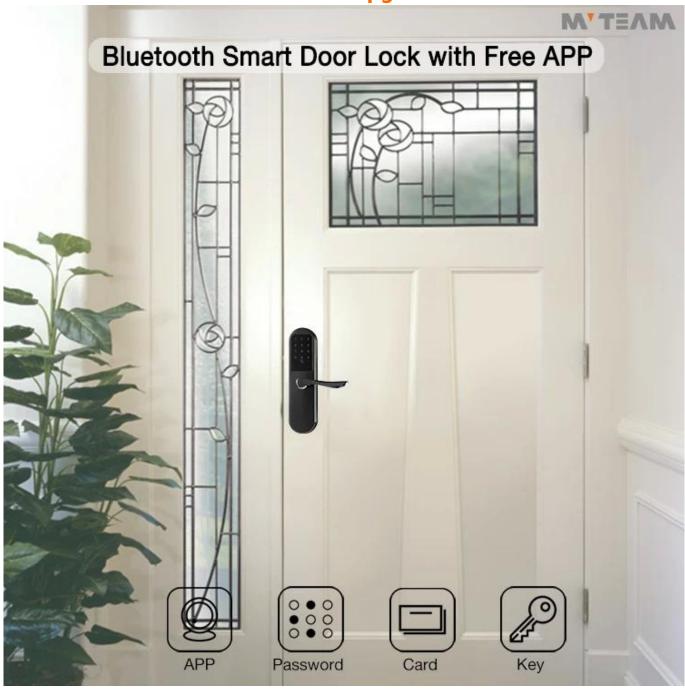

# **Electronic Motel Door Lock Bluetooth APP WiFi Access Hotel Safe Smart Lock With NFC Card Upgrade of RFID Card**

#### **Features**

1- APP remote generating password, best choice for rental house/room

2- Size: 300\*76mm

3- Password capacity: 50 groups

4- Swipe: 200 sheets

5- Color: Silver, Titanium gray

6- Power supply mode: 4pcs AA batteries

7- Cylinder grade: C-level cylinder + stainless steel lock body

- 8- Supports APP Bluetooth one-button unlocking
- 9- Support remote generating password on APP
- 10- Application scope: Rental house/room special. security door, wooden door, composite door, fire door