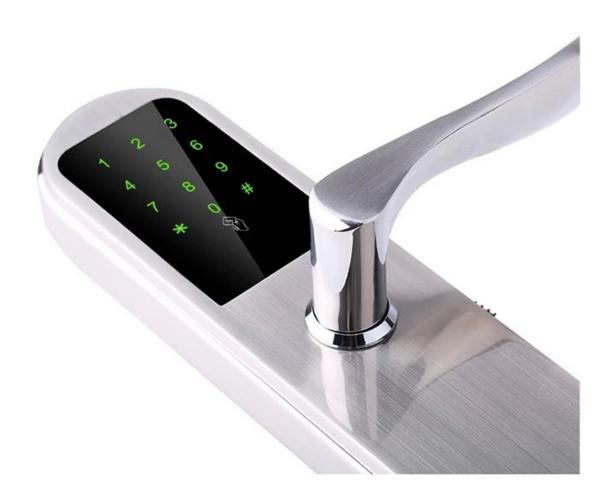

#### **Features**

1- APP remote generating password, best choice for rental house/room

2- Size: 300\*76mm

3- Password capacity: 50 groups

4- Swipe: 200 sheets

5- Color: Silver, Titanium gray

6- Power supply mode: 4pcs AA batteries

7- Cylinder grade: C-level cylinder + stainless steel lock body

- 8- Supports APP Bluetooth one-button unlocking
- 9- Support remote generating password on APP
- 10- Application scope: Rental house/room special. security door, wooden door, composite door, fire door

#### **Specs**

| Model                      | С7-МКА                                                                                   |
|----------------------------|------------------------------------------------------------------------------------------|
| Panel Material             | zinc alloy                                                                               |
| Panel Size                 | 300*76mm                                                                                 |
| Unlock                     | APP, Password, Card, Key                                                                 |
| Password capacity          | 50 groups                                                                                |
| Card                       | 200 sheets                                                                               |
| Cylinder grade             | C-level blade lock core                                                                  |
| Lock mortise Standard size | Standard 147mm*22mm                                                                      |
| Lock mortise material      | stainless steel                                                                          |
| Power supply               | 4pcs AA batteries                                                                        |
| Backup power               | With backup USB port for emergency charging                                              |
| Color                      | Silver, Titanium gray                                                                    |
| Scope of application       | Rental house/room special<br>Security door, wooden door, composite door, fire door group |