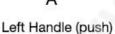

## Matters needing attention:

There are 4 door types as below drawing showing, Please let us know:

- 1.what types of the doors?
- 2.how many quantity per each type?

Right Handle (Push)

Left Handle (pull)

Right Handle (Pull)

A: left handle push the door to enter the room.

B: left handle pull the door to enter room.

C: right handle push the door to enter the room.

D: right handle pull the door to enter the room.