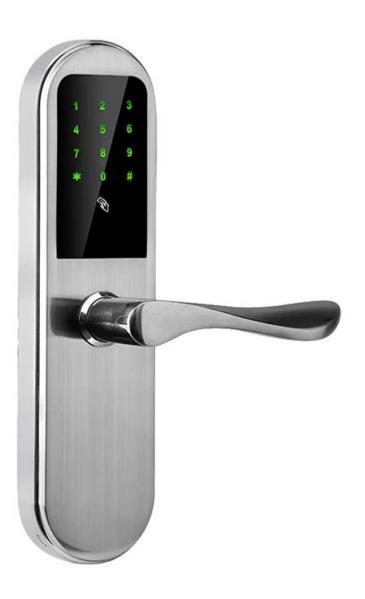

#### **Features**

1- APP remote generating password, best choice for rental house/room

2- Size: 300\*76mm

3- Password capacity: 50 groups

4- Swipe: 200 sheets

5- Color: Silver, Titanium gray

6- Power supply mode: 4pcs AA batteries

7- Cylinder grade: C-level cylinder + stainless steel lock body

- 8- Supports APP Bluetooth one-button unlocking
- 9- Support remote generating password on APP
- 10- Application scope: Rental house/room special. security door, wooden door, composite door, fire door

#### **Specs**

| Model                      | С7-МКА                                                                                   |
|----------------------------|------------------------------------------------------------------------------------------|
| Panel Material             | zinc alloy                                                                               |
| Panel Size                 | 300*76mm                                                                                 |
| Unlock                     | APP, Password, Card, Key                                                                 |
| Password capacity          | 50 groups                                                                                |
| Card                       | 200 sheets                                                                               |
| Cylinder grade             | C-level blade lock core                                                                  |
| Lock mortise Standard size | Standard 147mm*22mm                                                                      |
| Lock mortise material      | stainless steel                                                                          |
| Power supply               | 4pcs AA batteries                                                                        |
| Backup power               | With backup USB port for emergency charging                                              |
| Color                      | Silver, Titanium gray                                                                    |
| Scope of application       | Rental house/room special<br>Security door, wooden door, composite door, fire door group |