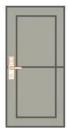

# **Door Opening Direction**

Left Handle Right hadle

A: left handle push the door to enter the room.

B: left handle pull the door to enter room.

C: right handle push the door to enter the room.

D: right handle pull the door to enter the room.