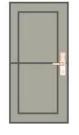

# **Door Opening Direction**

Left Handle Right hadle

A: left handle push the door to enter the room.

B: left handle pull the door to enter room.

C: right handle push the door to enter the room.

D: right handle pull the door to enter the room.