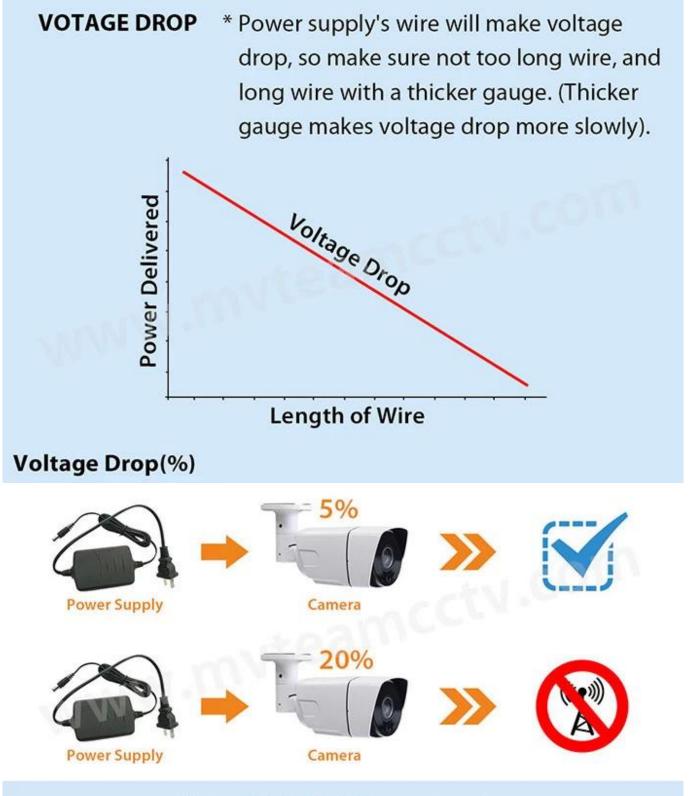

MTEAM

Yes, we accept OEM order.

Q4:How to supply proper voltage and amperage for the cameras? Our AHD cameras are 12V DC, please refer to below guide:

**Copyright All rights reserved** 

Shipping: Based on the your demands to choose the best shipping way.