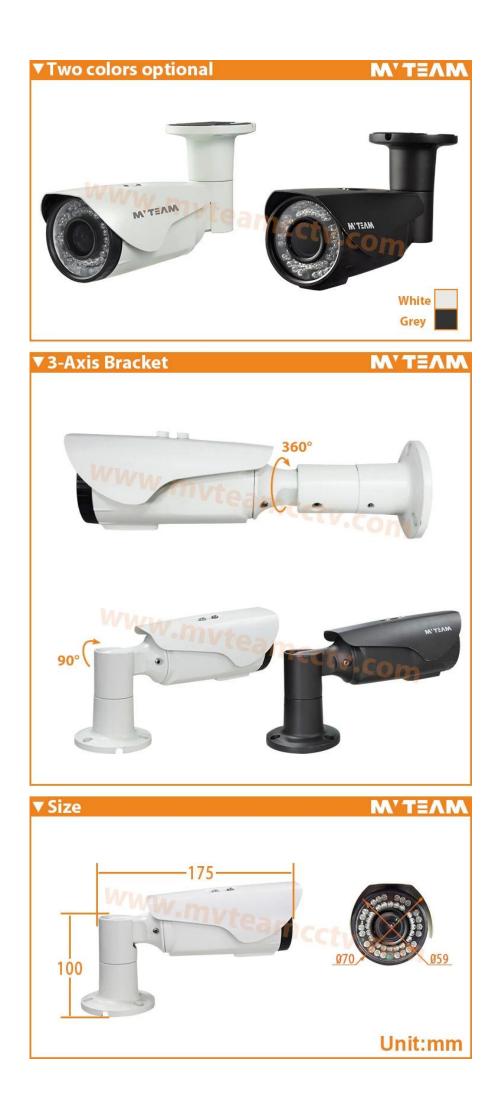

#### Applications:

Finance, supermarkets, telecommunications, government, schools, airports, factories, hotels, museums and other places to apply the high-resolution requirements.

SPECS

| Model                 | MVT-AH21S                                    |
|-----------------------|----------------------------------------------|
| Sensor                | 1/2.5" CMOS(0521+8538M) 5.0MP                |
| SIGNAL                | PAL / NTCS                                   |
| Video Output          | AHD/CVI/TVI/960H                             |
| Lens                  | 2.8-12mm varif-focal Lens                    |
| IR Distance           | 42pcs×Φ5 IR leds, 35m IR Distance            |
| Min. Illumination     | Color:0.05Lux/F1.2,B/W:0.01Lux/F1.2          |
| Electronic Shutter    | 1/25(30)S to 1/50,000S                       |
| Synchronization       | Internal                                     |
| Frame rate (fps)      | 5MP @25fps                                   |
| S/N Ratio             | 62dB                                         |
| Sync Mode             | BLC                                          |
| OSD                   | optional                                     |
| AWB                   | Automatic / manual / day / night             |
| Day/Night             | with IR Cut, Auto(ICR) / Color / B/W         |
| Transmission Distance | Over 500m via 75-3 coaxial cable             |
| Power Supply          | DC 12V±10%                                   |
| Working Environment   | -30°C~+60°C/Less than 95%RH(no condensation) |
| Waterproof            | IP66 with certificate                        |
| Warranty              | 2 years                                      |
| Power                 | 4W MAX                                       |

Μ.ΤΞΥΙ

PRODUCT PICTURE

MATENW.