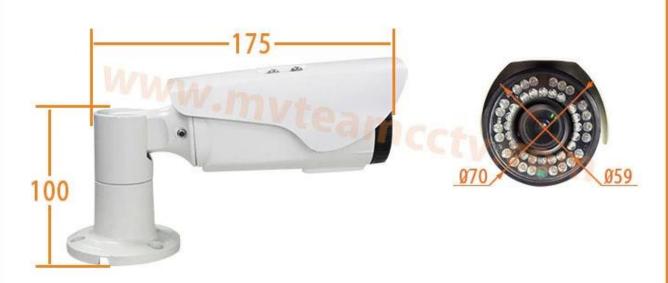

|
| OSD               | optional                                     |
| AWB               | Automatic / manual / day / night             |
| Day/Night         | with IR Cut, Auto(ICR) / Color / B/W         |
| Transmission      | Over 500m via 75-3 coaxial cable             |
| Distance          |                                              |
| Power Supply      | DC 12V±10%                                   |
| Working           | -30°C~+60°C/Less than 95%RH(no condensation) |
| Environment       |                                              |
| Waterproof        | IP66 with certificate                        |
| Warranty          | 2 years                                      |
| Power             | 4W MAX                                       |





**▼** Size MYTEAM



### Unit:mm

## **▼CCTV Camera Production Flow**



Brush Pasting



SMT



Reflow Soldering



Inspection



Camera Test 2



Camera Test 1



Assembling



Soldering



Waterproof Test



Ageing Test



Packing



Ready for shipping



If you have any question, welcome to *contact us*. Your close attention to our company is highly appreciated.

Welcome to visit our official website <u>WWW.mvteamcctv.com</u> to view video demos,download product catalog and read CCTV technical articles.