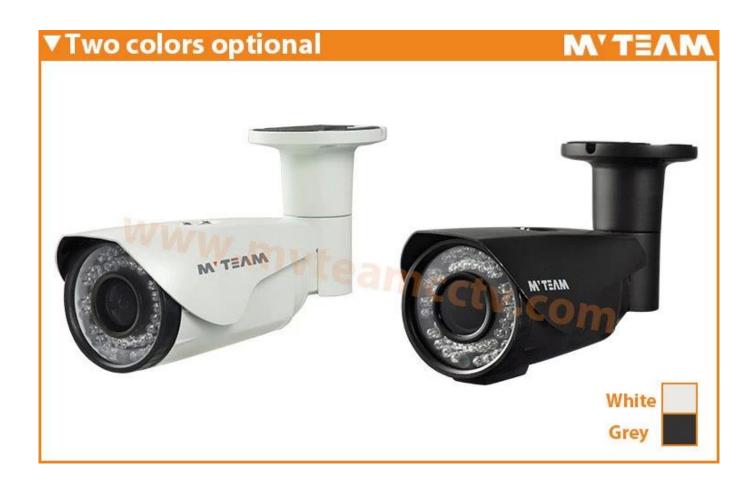

# **High Resolution 1080P Outdoor Surveillance Private Label Security Camera(MVT-AH21P)**

### FEATURES

MYTEAM

1-Adopt 1/2.9" CMOS(IMX323+8902H), reach to 1080P/2MP resolution

2-Vari-focal Lens 2.8-12mm (M12)

3-Waterproof Rating: IP66

4-75-3 general support under the coaxial cable transmission distance without loss of over 500M