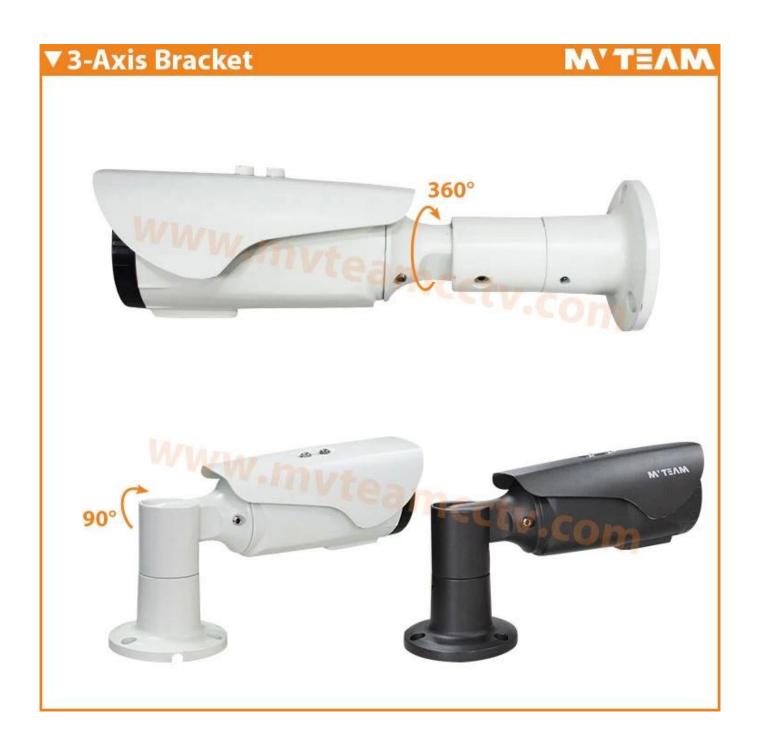

# **High Resolution 1080P Outdoor Surveillance Private Label Security Camera(MVT-AH21P)**

### FEATURES

MYTEAM

1-Adopt 1/2.9" CMOS(IMX323+8902H), reach to 1080P/2MP resolution

2-Vari-focal Lens 2.8-12mm (M12)

3-Waterproof Rating: IP66

4-75-3 general support under the coaxial cable transmission distance without loss of over 500M