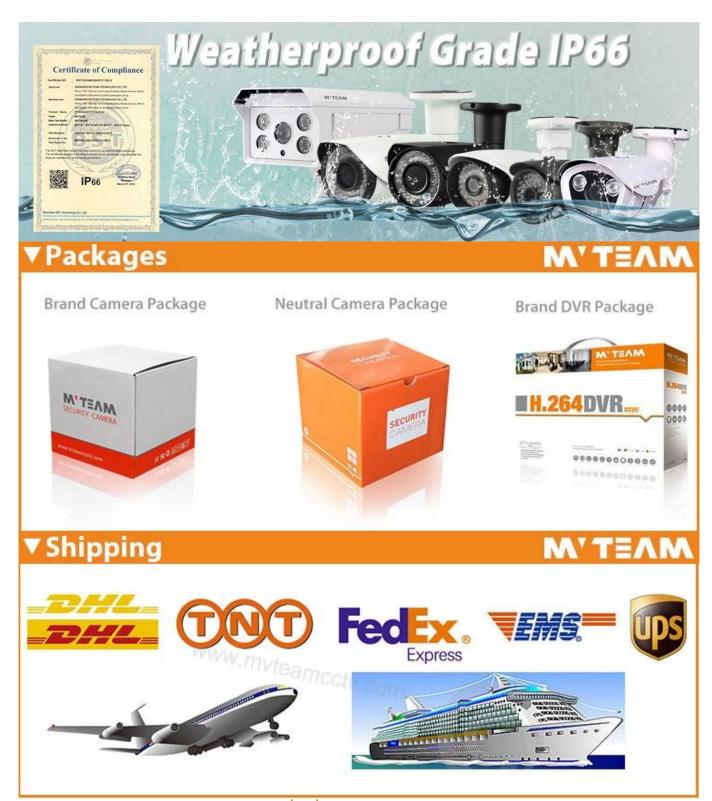

#### Applications:

Finance, supermarkets, telecommunications, government, schools, airports, factories, hotels, museums and other places to apply the high-resolution requirements.

#### SPECS

| Model             | MVT-AH21P                                    |
|-------------------|----------------------------------------------|
| Sensor            | 1/2.9" CMOS(IMX323+8902H)                    |
| SIGNAL            | PAL / NTSC                                   |
| Video Output      | AHD                                          |
| Lens              | Vari-focal 2.8-12mm (M12 ) Lens              |
| IR Distance       | 42pcs×Φ5 IR leds,35m IR Distance             |
| Min. Illumination | 0.01Lux F1.2                                 |
| Shutter           | 4/25s~1/45,000s                              |
| Synchronization   | Internal                                     |
| BLC               | optional                                     |
| OSD               | optional                                     |
| AWB               | Automatic / manual / day / night             |
| Day/Night         | with IR Cut, Auto(ICR) / Color / B/W         |
| Transmission      | Over 500m via 75-3 coaxial cable             |
| Distance          |                                              |
| Power Supply      | DC 12V±10%                                   |
| Working           | -30°C~+60°C/Less than 95%RH(no condensation) |
| Environment       |                                              |
| Waterproof        | IP66 with certificate                        |
| Warranty          | 2 years                                      |
| Power             | 4W MAX                                       |