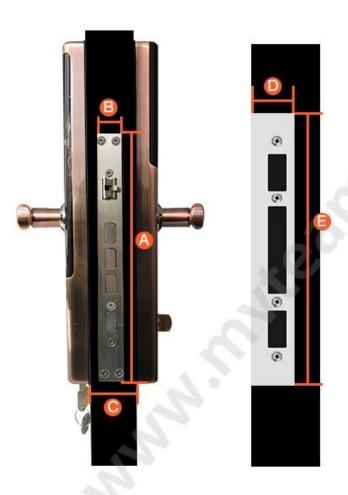

## Measurement

- Lock side bar length
- Lock side bar width
- Open Door thickness
- Door frame bar width
- Door frame bar length

Please send above measurement data to us. We will recommand the correct locks to you.