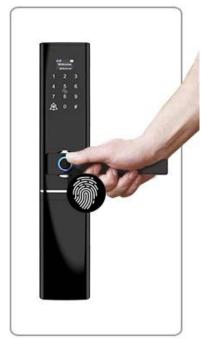

#### **Features**

- 1- Multiple unlock mode: APP, Fingerprint, Password, Card, mechanical key
- 2- Bluetooth connection, Support Mobile pone APP (TTlock) remote open door, and the records could be received at real time on mobile phone.
- 3- FPC semi-conductor sensor, 360 degree fingerprint recognition
- 4- Touch screen keypad, see crystal clear numbers at night
- 5- C-class lock cylinder, standard 240\*24mm electronic lock body.
- 6- Powered by 4pcs AA alkaline batteries, 6 months & 180000 times using.
- 7- With USB port for emergency charging