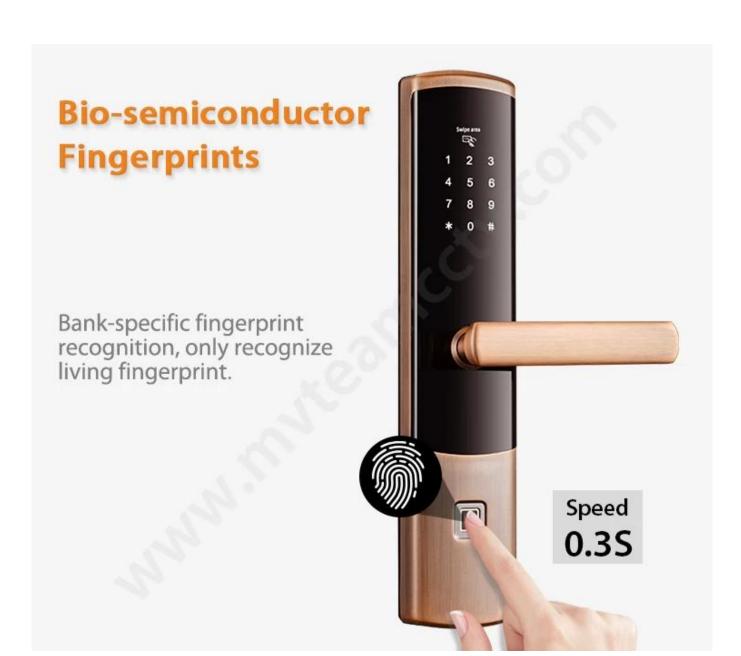

#### **Features**

- 1- Multiple unlock mode: APP, Fingerprint, Password, Card, mechanical key
- 2- Bluetooth connection, Support Mobile pone APP (TTlock) remote open door, and the records could be received at real time on mobile phone.
- 3- FPC semi-conductor sensor, 360 degree fingerprint recognition
- 4- Touch screen keypad, see crystal clear numbers at night
- 5- C-class lock cylinder, standard 240\*24mm electronic lock body.
- 6- Powered by 4pcs AA alkaline batteries, 6 months & 180000 times using.
- 7- With USB port for emergency charging

### **Specs**

| Model                      | K4-ZKMA                                                                                                            |  |
|----------------------------|--------------------------------------------------------------------------------------------------------------------|--|
| Material                   | 304 one stainless steel                                                                                            |  |
| Size                       | 360*75mm                                                                                                           |  |
| Unlock                     | APP, Fingerprint, Password, Swipe, Key                                                                             |  |
| Fingerprint Identification | FPC semi-conductor, 100 pieces capacity                                                                            |  |
| Swipe                      | 200 sheets                                                                                                         |  |
| Password capacity          | 50 groups                                                                                                          |  |
| Cylinder grade             | C-level blade lock cylinder                                                                                        |  |
| Lock body material         | 304 Stainless steel                                                                                                |  |
| Lock body size             | Standard: 240mm*24mm, Optional: 240mm*30mm, 388mm*40mm                                                             |  |
| Other functions            | Smart Voice, Night Crystal Display, Supports APP Bluetooth one-<br>button unlocking and remote generating password |  |
| Power supply               | 4pcs AA batteries                                                                                                  |  |
| Emergency charging         | With backup USB port for emergency charging                                                                        |  |
| Color                      | Red bronze, Black, Silver, Gold four colors optional                                                               |  |
| Scope of application       | Security door, wooden door, composite door, fire door group                                                        |  |