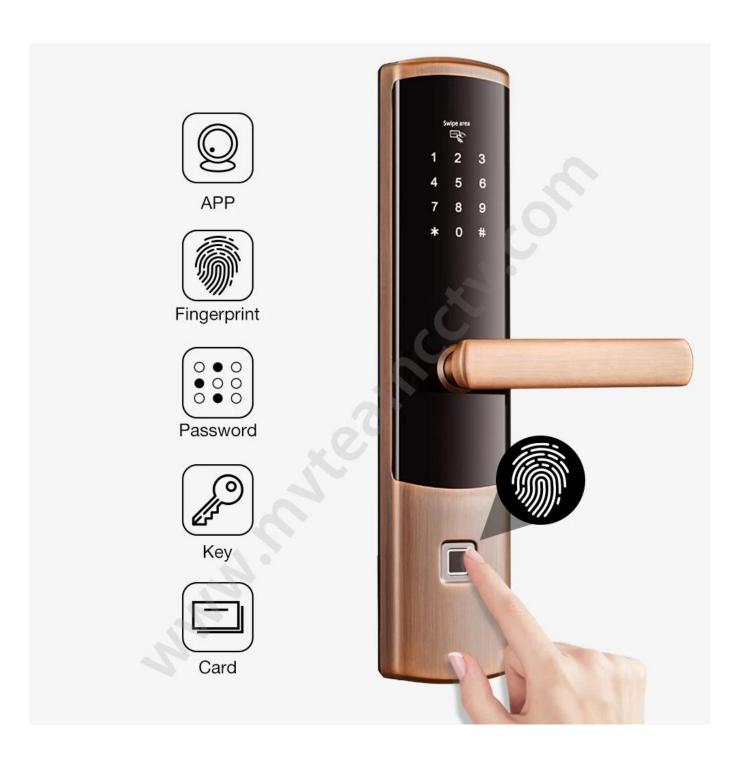

#### **Features**

- 1- Multiple unlock mode: APP, Fingerprint, Password, Card, mechanical key
- 2- Bluetooth connection, Support Mobile pone APP (TTlock) remote open door, and the records could be received at real time on mobile phone.
- 3- FPC semi-conductor sensor, 360 degree fingerprint recognition
- 4- Touch screen keypad, see crystal clear numbers at night
- 5- C-class lock cylinder, standard 240\*24mm electronic lock body.
- 6- Powered by 4pcs AA alkaline batteries, 6 months & 180000 times using.
- 7- With USB port for emergency charging