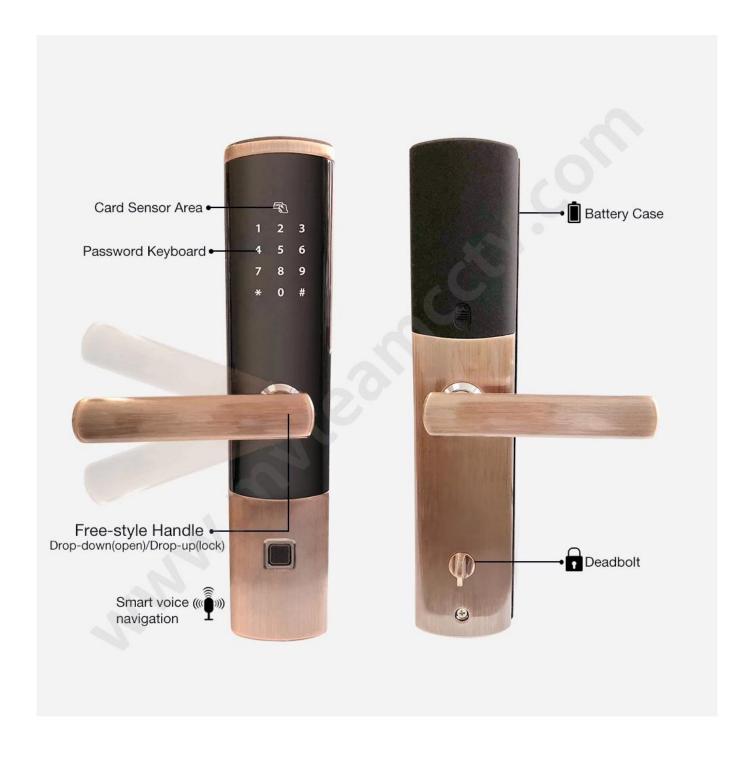

#### **Features**

- 1- Multiple unlock mode: APP, Fingerprint, Password, Card, mechanical key
- 2- Bluetooth connection, Support Mobile pone APP (TTlock) remote open door, and the records could be received at real time on mobile phone.
- 3- FPC semi-conductor sensor, 360 degree fingerprint recognition
- 4- Touch screen keypad, see crystal clear numbers at night
- 5- C-class lock cylinder, standard 240\*24mm electronic lock body.
- 6- Powered by 4pcs AA alkaline batteries, 6 months & 180000 times using.
- 7- With USB port for emergency charging

8- Suitable for home/office, wooden door, metal door, composite door, fire door group

### **Specs**

| Model                      | K4-ZKMA                                                                                                            |  |
|----------------------------|--------------------------------------------------------------------------------------------------------------------|--|
| Material                   | 304 one stainless steel                                                                                            |  |
| Size                       | 360*75mm                                                                                                           |  |
| Unlock                     | APP, Fingerprint, Password, Swipe, Key                                                                             |  |
| Fingerprint Identification | FPC semi-conductor, 100 pieces capacity                                                                            |  |
| Swipe                      | 200 sheets                                                                                                         |  |
| Password capacity          | 50 groups                                                                                                          |  |
| Cylinder grade             | C-level blade lock cylinder                                                                                        |  |
| Lock body material         | 304 Stainless steel                                                                                                |  |
| Lock body size             | Standard: 240mm*24mm, Optional: 240mm*30mm, 388mm*40mm                                                             |  |
| Other functions            | Smart Voice, Night Crystal Display, Supports APP Bluetooth one-<br>button unlocking and remote generating password |  |
| Power supply               | 4pcs AA batteries                                                                                                  |  |
| Emergency charging         | With backup USB port for emergency charging                                                                        |  |
| Color                      | Red bronze, Black, Silver, Gold four colors optional                                                               |  |
| Scope of application       | Security door, wooden door, composite door, fire door group                                                        |  |