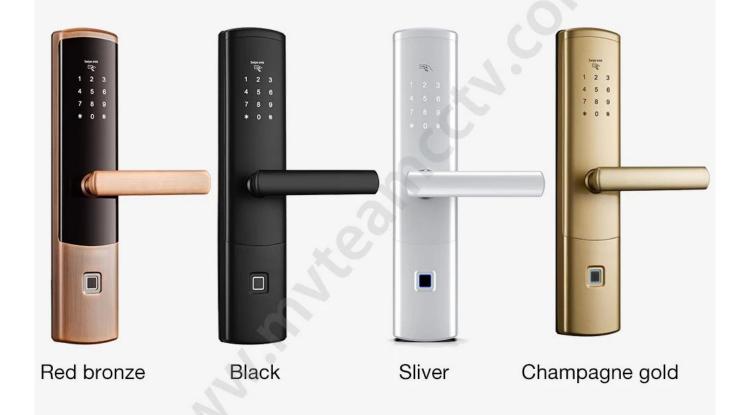

# Multi-Color Selection

### **Specs**

| Model                      | K4-ZKMA                                                                                                            |  |
|----------------------------|--------------------------------------------------------------------------------------------------------------------|--|
| Material                   | 304 one stainless steel                                                                                            |  |
| Size                       | 360*75mm                                                                                                           |  |
| Unlock                     | APP, Fingerprint, Password, Swipe, Key                                                                             |  |
| Fingerprint Identification | FPC semi-conductor, 100 pieces capacity                                                                            |  |
| Swipe                      | 200 sheets                                                                                                         |  |
| Password capacity          | 50 groups                                                                                                          |  |
| Cylinder grade             | C-level blade lock cylinder                                                                                        |  |
| Lock body material         | 304 Stainless steel                                                                                                |  |
| Lock body size             | Standard: 240mm*24mm, Optional: 240mm*30mm, 388mm*40mm                                                             |  |
| Other functions            | Smart Voice, Night Crystal Display, Supports APP Bluetooth one-<br>button unlocking and remote generating password |  |
| Power supply               | 4pcs AA batteries                                                                                                  |  |
| Emergency charging         | With backup USB port for emergency charging                                                                        |  |
| Color                      | Red bronze, Black, Silver, Gold four colors optional                                                               |  |
| Scope of application       | Security door, wooden door, composite door, fire door group                                                        |  |