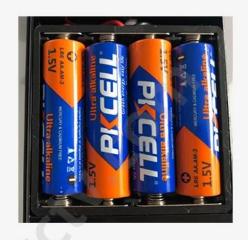

### **Power Supply**

4 x AA(5 alkaline) batteries, 6 months & 180000 times using.

**USB Charge** 

With backup USB port for emergency charging.

#### Warmly notice:

Due to international shipping problem, we will not deliver batteries come with locks. Please buy 4 section 5-Alkaline batteries by yourself from local market.