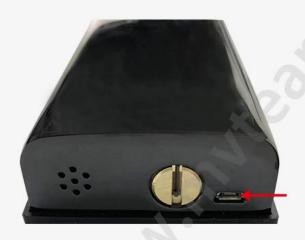

#### **Features**

- 1- Multiple unlock mode: APP, Fingerprint, Password, Card, mechanical key
- 2- Bluetooth connection, Support Mobile pone APP (TTlock) remote open door, and the records could be received at real time on mobile phone.
- 3- FPC semi-conductor sensor, 360 degree fingerprint recognition
- 4- Touch screen keypad, see crystal clear numbers at night
- 5- C-class lock cylinder, standard 240\*24mm electronic lock body.
- 6- Powered by 4pcs AA alkaline batteries, 6 months & 180000 times using.
- 7- With USB port for emergency charging

### **Power Supply**

4 x AA(5 alkaline) batteries, 6 months & 180000 times using.

**USB Charge** 

With backup USB port for emergency charging.