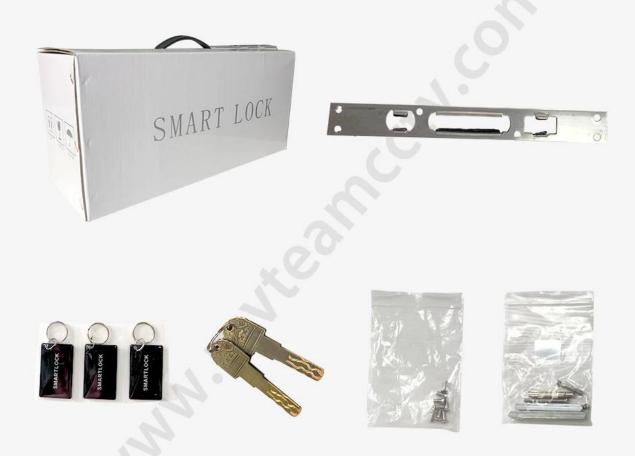

|  |
| Color                      | Red bronze, Black, Silver, Gold four colors optional                                                               |  |
| Scope of application       | Security door, wooden door, composite door, fire door group                                                        |  |

#### **Pictures**









C-level lock cylinder, three types lock mortises for your choice.



# Multi-Color Selection



### **Power Supply**

4 x AA(5 alkaline) batteries, 6 months & 180000 times using.





**USB Charge** 

With backup USB port for emergency charging.

#### Warmly notice:

Due to international shipping problem, we will not deliver batteries come with locks. Please buy 4 section 5-Alkaline batteries by yourself from local market.

# Package & Accessories



# Why Do You Need the Smart Door Lock?



Keep your property safe when nobody at home



Don't need worry about can't find the key when going home



No need to bring a bunch of keys when exercising



Don't need pay to unlocking company when losing the key

# **Door Opening Direction**



#### Matters needing attention:

There are 4 door types as below drawing showing, Please let us know:

- 1.what types of the doors?
- 2.how many quantity per each type?



A: left handle push the door to enter the room.

B: left handle pull the door to enter room.

C: right handle push the door to enter the room.

D: right handle pull the door to enter the room.

### Are there heaven and earth hook of the door?



#### How to check?

- 1. Touch the top edge of the door to check if there are lock holes.