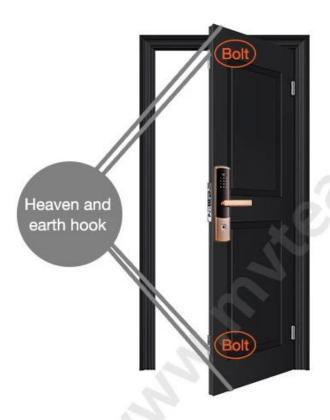

### Are there heaven and earth hook of the door?

#### How to check?

- 1. Touch the top edge of the door to check if there are lock holes.
- When the door lock is in pop up status, check whether there are lock tongues pops out on the top edge of the door.

| Γ | With bolt   | No bolt |
|---|-------------|---------|
| _ | VVILII DOIL |         |