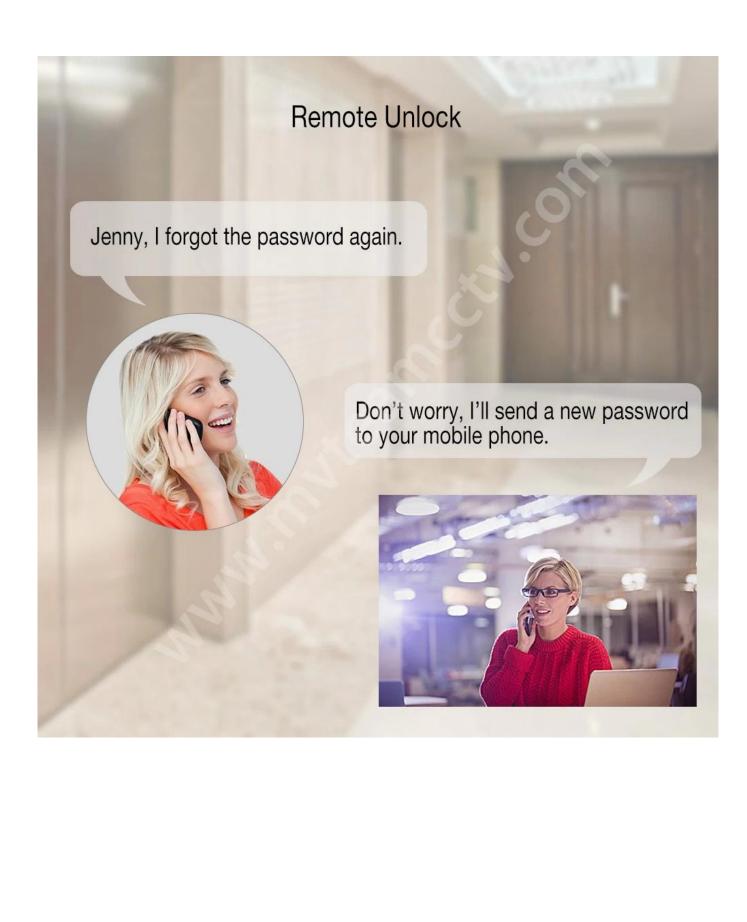

#### **Features**

- 1- Multiple unlock mode: APP, Fingerprint, Password, Card, mechanical key
- 2- Bluetooth connection, Support Mobile pone APP (TTlock) remote open door, and the records could be received at real time on mobile phone.
- 3- FPC semi-conductor sensor, 360 degree fingerprint recognition
- 4- Touch screen keypad, see crystal clear numbers at night
- 5- C-class lock cylinder, standard 240\*24mm electronic lock body.
- 6- Powered by 4pcs AA alkaline batteries, 6 months & 180000 times using.
- 7- With USB port for emergency charging