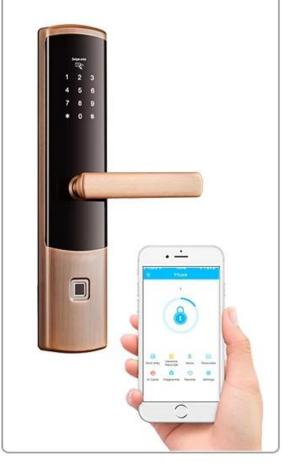

#### **Features**

- 1- Multiple unlock mode: APP, Fingerprint, Password, Card, mechanical key
- 2- Bluetooth connection, Support Mobile pone APP (TTlock) remote open door, and the records could be received at real time on mobile phone.
- 3- FPC semi-conductor sensor, 360 degree fingerprint recognition
- 4- Touch screen keypad, see crystal clear numbers at night
- 5- C-class lock cylinder, standard 240\*24mm electronic lock body.
- 6- Powered by 4pcs AA alkaline batteries, 6 months & 180000 times using.
- 7- With USB port for emergency charging

8- Suitable for home/office, wooden door, metal door, composite door, fire door group