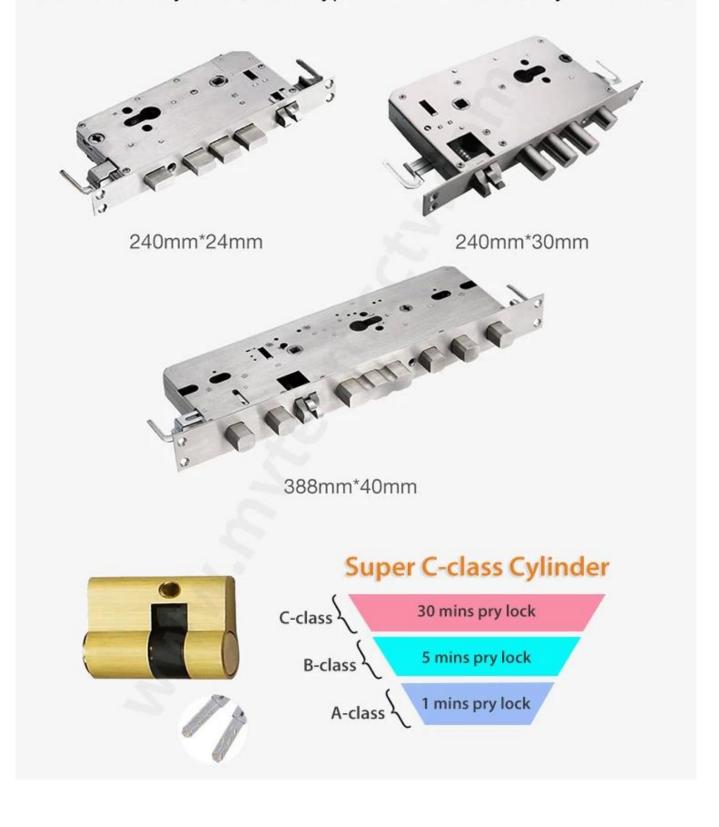

### **Specs**

| Model                      | K4-ZKMA                                                                                                            |  |
|----------------------------|--------------------------------------------------------------------------------------------------------------------|--|
| Material                   | 304 one stainless steel                                                                                            |  |
| Size                       | 360*75mm                                                                                                           |  |
| Unlock                     | APP, Fingerprint, Password, Swipe, Key                                                                             |  |
| Fingerprint Identification | FPC semi-conductor, 100 pieces capacity                                                                            |  |
| Swipe                      | 200 sheets                                                                                                         |  |
| Password capacity          | 50 groups                                                                                                          |  |
| Cylinder grade             | C-level blade lock cylinder                                                                                        |  |
| Lock body material         | 304 Stainless steel                                                                                                |  |
| Lock body size             | Standard: 240mm*24mm, Optional: 240mm*30mm, 388mm*40mm                                                             |  |
| Other functions            | Smart Voice, Night Crystal Display, Supports APP Bluetooth one-<br>button unlocking and remote generating password |  |
| Power supply               | 4pcs AA batteries                                                                                                  |  |
| Emergency charging         | With backup USB port for emergency charging                                                                        |  |
| Color                      | Red bronze, Black, Silver, Gold four colors optional                                                               |  |
| Scope of application       | Security door, wooden door, composite door, fire door group                                                        |  |

#### **Pictures**

C-level lock cylinder, three types lock mortises for your choice.