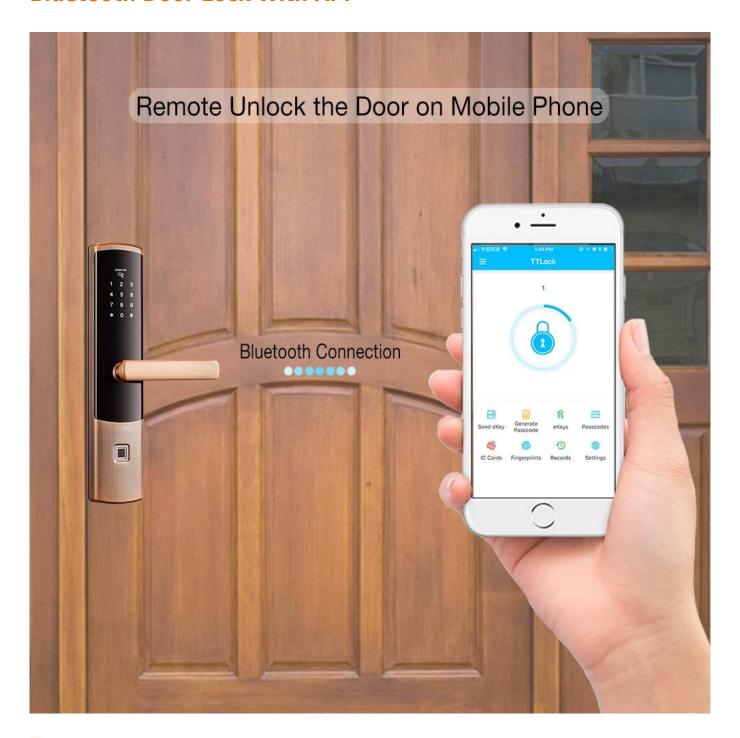

#### **Features**

- 1- Multiple unlock mode: APP, Fingerprint, Password, Card, mechanical key
- 2- Bluetooth connection, Support Mobile pone APP (TTlock) remote open door, and the records could be received at real time on mobile phone.
- 3- FPC semi-conductor sensor, 360 degree fingerprint recognition
- 4- Touch screen keypad, see crystal clear numbers at night
- 5- C-class lock cylinder, standard 240\*24mm electronic lock body.
- 6- Powered by 4pcs AA alkaline batteries, 6 months & 180000 times using.
- 7- With USB port for emergency charging