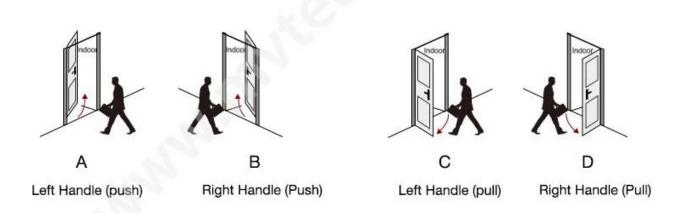

# **Door Opening Direction**

#### Matters needing attention:

There are 4 door types as below drawing showing, Please let us know:

- 1.what types of the doors?
- 2.how many quantity per each type?

A: left handle push the door to enter the room.

B: left handle pull the door to enter room.

C: right handle push the door to enter the room.

D: right handle pull the door to enter the room.