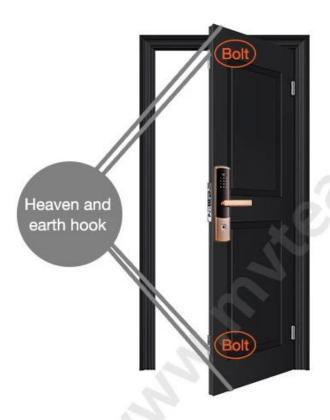

## Are there heaven and earth hook of the door?

### How to check?

- 1. Touch the top edge of the door to check if there are lock holes.
- When the door lock is in pop up status, check whether there are lock tongues pops out on the top edge of the door.

| Γ | With bolt   | No bolt |
|---|-------------|---------|
| _ | VVILII DOIL |         |