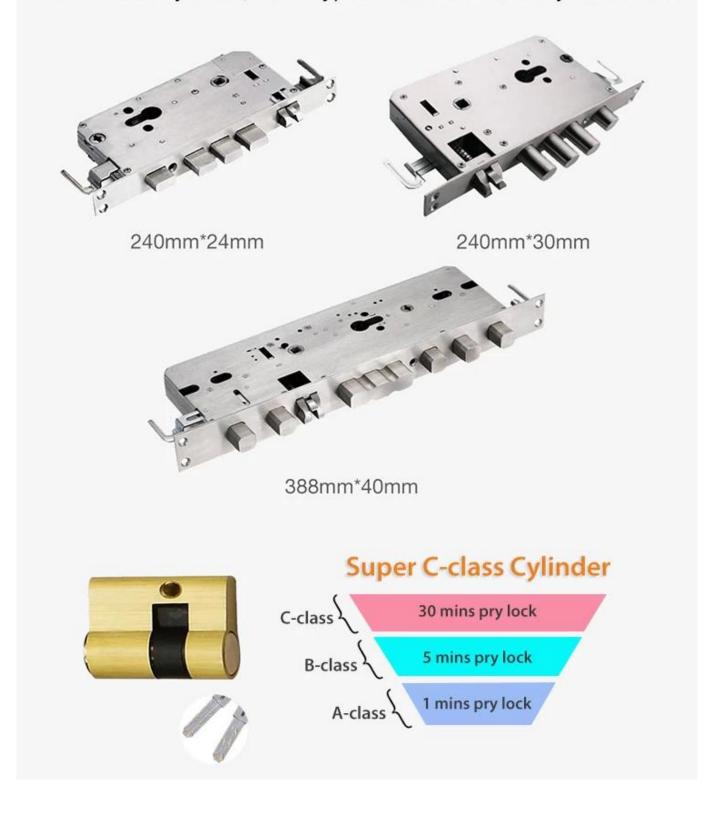

### **Specs**

| Model                   | K3-ZKM                                                      |  |
|-------------------------|-------------------------------------------------------------|--|
| Material                | Zinc alloy                                                  |  |
| Size                    | 360*78mm                                                    |  |
| Unlock                  | Fingerprint, Password, Swipe, Key                           |  |
| Fingerprint recognition | 360 degree FPC semi-conductor, 100 pieces capacity          |  |
| Swipe                   | 200 sheets                                                  |  |
| Password capacity       | 50 groups                                                   |  |
| Cylinder grade          | C-level blade lock core                                     |  |
| Lock body material      | Stainless steel                                             |  |
| Lock body size          | Standard: 240mm*24mm, Optional: 240mm*30mm, 388mm*40mm      |  |
| Other functions         | Smart Voice, Doorbell, Night Crystal Display                |  |
| Power supply            | 4pcs AA batteries                                           |  |
| Emergency charging      | With backup USB port for emergency charging                 |  |
| Color                   | Red, Gold, Silver Gray, Black colors optional               |  |
| Scope of application    | Security door, wooden door, composite door, fire door group |  |

## Multi-Color Selection

C-level lock cylinder, three types lock mortises for your choice.