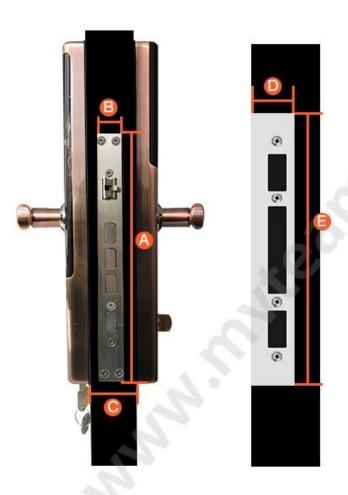

### **Specs**

| Model                   | K3-ZKM                                                      |  |
|-------------------------|-------------------------------------------------------------|--|
| Material                | Zinc alloy                                                  |  |
| Size                    | 360*78mm                                                    |  |
| Unlock                  | Fingerprint, Password, Swipe, Key                           |  |
| Fingerprint recognition | 360 degree FPC semi-conductor, 100 pieces capacity          |  |
| Swipe                   | 200 sheets                                                  |  |
| Password capacity       | 50 groups                                                   |  |
| Cylinder grade          | C-level blade lock core                                     |  |
| Lock body material      | Stainless steel                                             |  |
| Lock body size          | Standard: 240mm*24mm, Optional: 240mm*30mm, 388mm*40mm      |  |
| Other functions         | Smart Voice, Doorbell, Night Crystal Display                |  |
| Power supply            | 4pcs AA batteries                                           |  |
| Emergency charging      | With backup USB port for emergency charging                 |  |
| Color                   | Red, Gold, Silver Gray, Black colors optional               |  |
| Scope of application    | Security door, wooden door, composite door, fire door group |  |

## Multi-Color Selection

C-level lock cylinder, three types lock mortises for your choice.