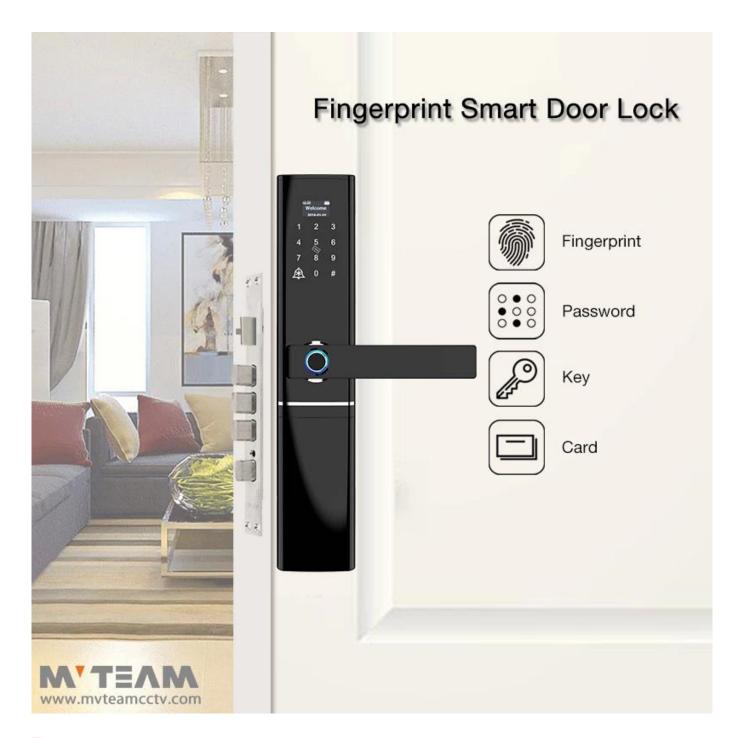

#### **Features**

- 1- Multiple unlock mode: Fingerprint, Password, Card, mechanical key
- 2- FPC semi-conductor sensor, 360 degree fingerprint recognition
- 3- C-class lock cylinder, three types lock bodies for your choice.
- 4- Touch screen keypad, see crystal clear numbersat night
- 5- Virtual password, prevent strangers from peeping and better protect privacy.
- 6- With doorbell function, with deadbolt
- 7- Powered by 4pcs AA alkaline batteries, 6 months & 180000 times using.

- 8- With USB port for emergency charging
- 9- Suitable for home/office, wooden door, metal door, composite door, fire door group