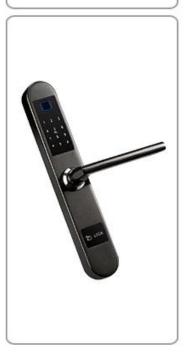

High Security Smart Lock Door Residential Door Lock Fingerprint Smart Lock For Villa with Optional Left or Right Handle

#### **Features**

- 1- Multiple unlock mode: Fingerprint, Password, Card, mechanical key
- 2- FPC semi-conductor sensor, 360 degree fingerprint recognition
- 3- C-class lock cylinder, three types lock bodies for your choice.
- 4- Touch screen keypad, see crystal clear numbersat night
- 5- Virtual password, prevent strangers from peeping and better protect privacy.
- 6- With doorbell function, with deadbolt
- 7- Powered by 4pcs AA alkaline batteries, 6 months & 180000 times using.

- 8- With USB port for emergency charging
- 9- Suitable for home/office, wooden door, metal door, composite door, fire door group

### **Specs**

| Model                   | K3-ZKM                                                      |  |
|-------------------------|-------------------------------------------------------------|--|
| Material                | Zinc alloy                                                  |  |
| Size                    | 360*78mm                                                    |  |
| Unlock                  | Fingerprint, Password, Swipe, Key                           |  |
| Fingerprint recognition | 360 degree FPC semi-conductor, 100 pieces capacity          |  |
| Swipe                   | 200 sheets                                                  |  |
| Password capacity       | 50 groups                                                   |  |
| Cylinder grade          | C-level blade lock core                                     |  |
| Lock body material      | Stainless steel                                             |  |
| Lock body size          | Standard: 240mm*24mm, Optional: 240mm*30mm, 388mm*40mm      |  |
| Other functions         | Smart Voice, Doorbell, Night Crystal Display                |  |
| Power supply            | 4pcs AA batteries                                           |  |
| Emergency charging      | With backup USB port for emergency charging                 |  |
| Color                   | Red, Gold, Silver Gray, Black colors optional               |  |
| Scope of application    | Security door, wooden door, composite door, fire door group |  |