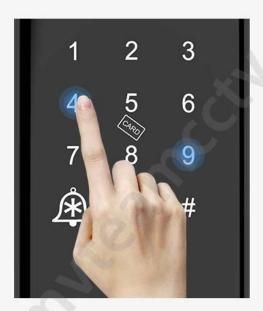

## Virtual password

Random number added before or after the correct password, as long as input the real password continuously, then still can unlock. It can prevent strangers from peeping and better protect privacy.

346865 123456 346865 Random Number Real Number Number