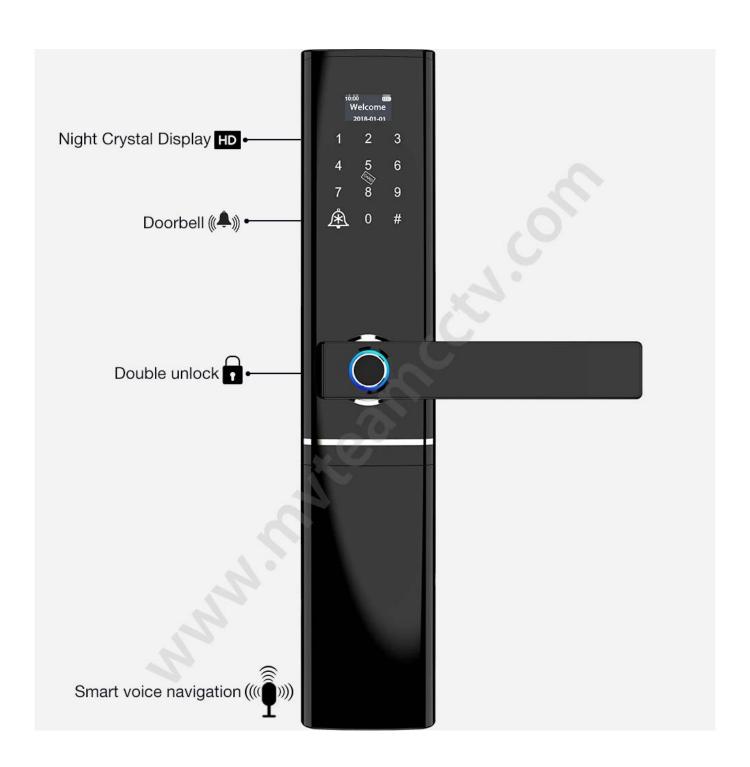

#### **Features**

- 1- Multiple unlock mode: Fingerprint, Password, Card, mechanical key
- 2- FPC semi-conductor sensor, 360 degree fingerprint recognition
- 3- C-class lock cylinder, three types lock bodies for your choice.
- 4- Touch screen keypad, see crystal clear numbersat night
- 5- Virtual password, prevent strangers from peeping and better protect privacy.
- 6- With doorbell function, with deadbolt
- 7- Powered by 4pcs AA alkaline batteries, 6 months & 180000 times using.

### **Power Supply**

4 x AA(5 alkaline) batteries, 6 months & 180000 times using.

**USB Charge** 

With backup USB port for emergency charging.