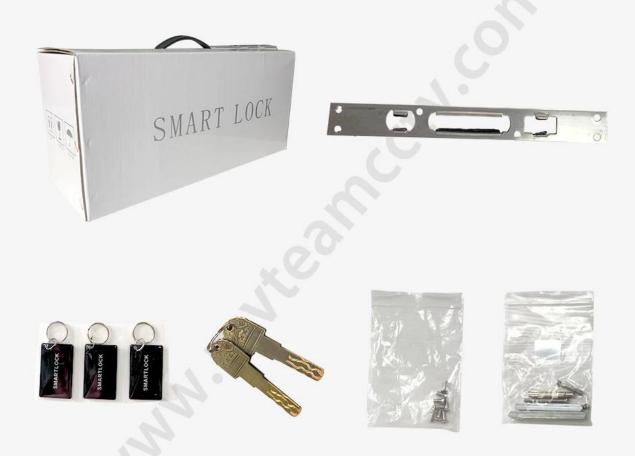

composite door, fire door group |  |

### **Pictures**



# MYTEAM



## Multi-Color Selection



C-level lock cylinder, three types lock mortises for your choice.





## Virtual password

Random number added before or after the correct password, as long as input the real password continuously, then still can unlock. It can prevent strangers from peeping and better protect privacy.



346865 123456 346865 Random Number Real Number Number

### **Power Supply**

4 x AA(5 alkaline) batteries, 6 months & 180000 times using.





**USB Charge** 

With backup USB port for emergency charging.

### Warmly notice:

Due to international shipping problem, we will not deliver batteries come with locks. Please buy 4 section 5-Alkaline batteries by yourself from local market.

# Package & Accessories



## Why Do You Need the Smart Door Lock?



Keep your property safe when nobody at home



Don't need worry about can't find the key when going home



No need to bring a bunch of keys when exercising



Don't need pay to unlocking company when losing the key

## **Door Opening Direction**



### Matters needing attention:

There are 4 door types as below drawing showing, Please let us know:

- 1.what types of the doors?
- 2.how many quantity per each type?



A: left handle push the door to enter the room.

B: left handle pull the door to enter room.

C: right handle push the door to enter the room.

D: right handle pull the door to enter the room.

## Are there heaven and earth hook of the door?



### How to check?

- 1. Touch the top edge of the door to check if there are lock holes.