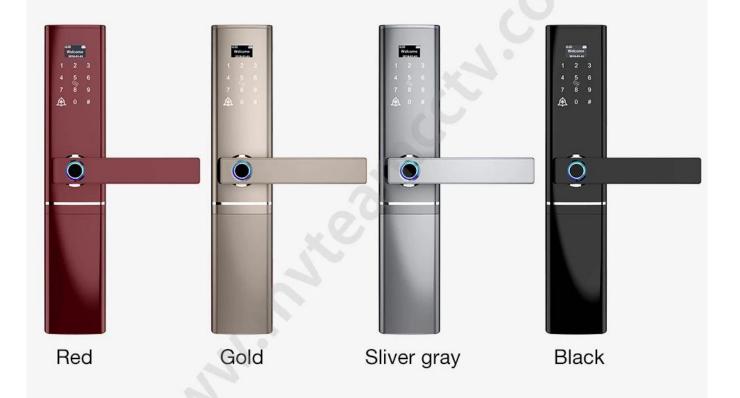

## Multi-Color Selection

C-level lock cylinder, three types lock mortises for your choice.