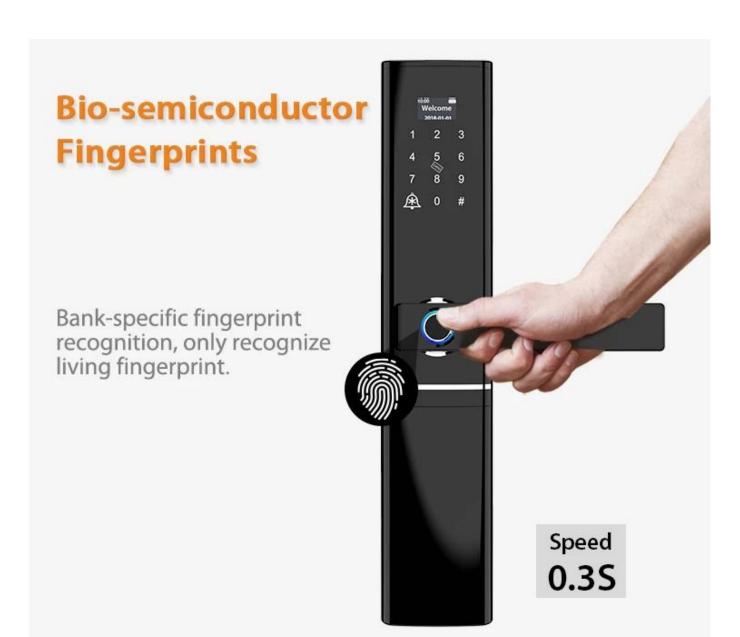

#### **Features**

- 1- Multiple unlock mode: Fingerprint, Password, Card, mechanical key
- 2- FPC semi-conductor sensor, 360 degree fingerprint recognition
- 3- C-class lock cylinder, three types lock bodies for your choice.
- 4- Touch screen keypad, see crystal clear numbersat night
- 5- Virtual password, prevent strangers from peeping and better protect privacy.
- 6- With doorbell function, with deadbolt
- 7- Powered by 4pcs AA alkaline batteries, 6 months & 180000 times using.

### **Specs**

| Model                   | K3-ZKM                                                      |  |
|-------------------------|-------------------------------------------------------------|--|
| Material                | Zinc alloy                                                  |  |
| Size                    | 360*78mm                                                    |  |
| Unlock                  | Fingerprint, Password, Swipe, Key                           |  |
| Fingerprint recognition | 360 degree FPC semi-conductor, 100 pieces capacity          |  |
| Swipe                   | 200 sheets                                                  |  |
| Password capacity       | 50 groups                                                   |  |
| Cylinder grade          | C-level blade lock core                                     |  |
| Lock body material      | Stainless steel                                             |  |
| Lock body size          | Standard: 240mm*24mm, Optional: 240mm*30mm, 388mm*40mm      |  |
| Other functions         | Smart Voice, Doorbell, Night Crystal Display                |  |
| Power supply            | 4pcs AA batteries                                           |  |
| Emergency charging      | With backup USB port for emergency charging                 |  |
| Color                   | Red, Gold, Silver Gray, Black colors optional               |  |
| Scope of application    | Security door, wooden door, composite door, fire door group |  |