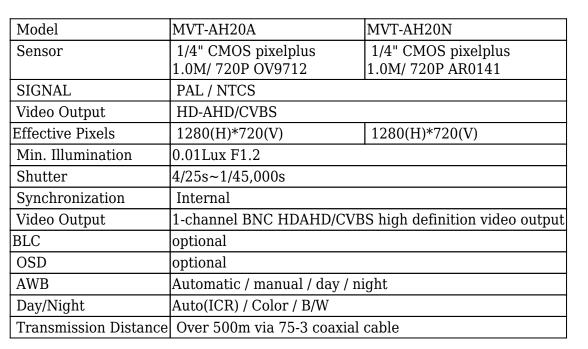

#### **Main Features:**

- 1.0M/1.3M/2.0M pixel full real time optional, Highest resolution 1080P
- •follow HD and CVBS video standard
- •6mm(M12) fixed Lens
- •Water Resistant Rate:IP66
- support transmission distance above 500M under general 75- 3 coaxial cable without loss
- High-speed, long-distance, real-time transmission
- support OSD menu
- with ICR switching , to achieve Day and Night monitoring

•Used genuinely imported 3rd generation IR LEDs and megapixel high definition lens, these cameras have been featured as great performance in color restoration, image definition and night viewing.