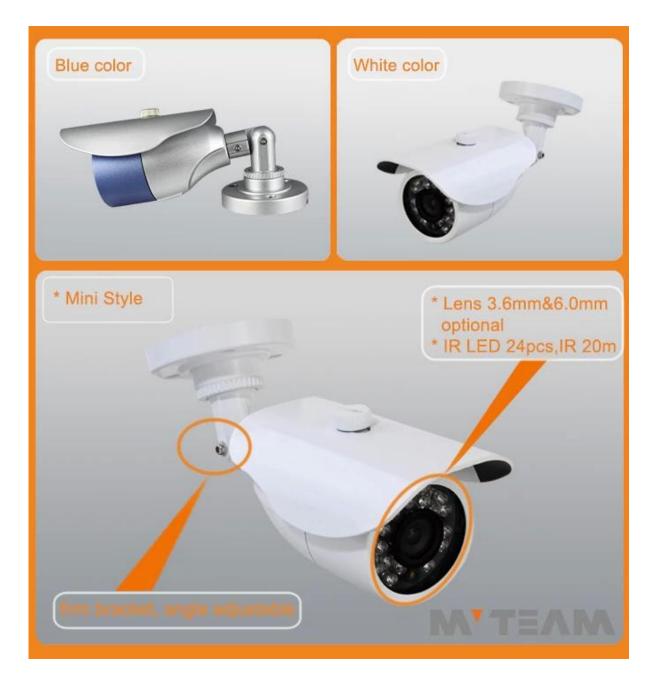

#### **Main Features:**

- 1.0M/1.3M/2.0M pixel full real time optional, Highest resolution 1080P
- •follow HD and CVBS video standard
- •6mm(M12) fixed Lens
- •Water Resistant Rate:IP66
- support transmission distance above 500M under general 75- 3 coaxial cable without loss
- High-speed, long-distance, real-time transmission
- support OSD menu
- with ICR switching , to achieve Day and Night monitoring

•Used genuinely imported 3rd generation IR LEDs and megapixel high definition lens, these cameras have been featured as great performance in color restoration, image definition and night viewing.