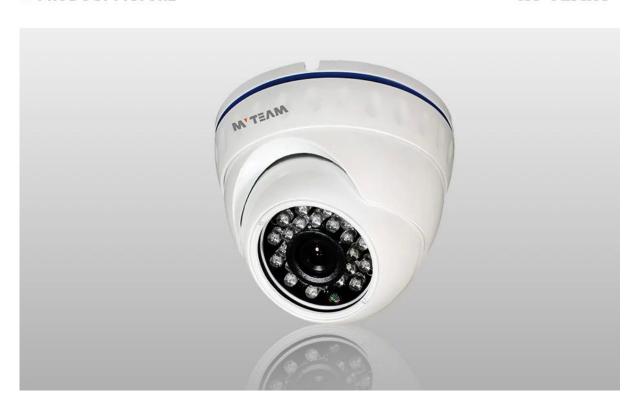

| optional                                              |                                          |
| AWB                   | Automatic / manual / day / night                      |                                          |
| Day/Night             | Auto(ICR) / Color / B/W                               |                                          |
| Transmission Distance | Over 500m via 75-3 coaxial cable                      |                                          |

| Power Supply        | DC 12V±10%                                  |
|---------------------|---------------------------------------------|
| Working Environment | 30°C~+60°C/Less than 95%RH(no condensation) |
| Power Consumption   | 4W MAX                                      |

## PRODUCT PICTURE

M'TEAM



## FACTORY & OFFICE

# M'TEAM













• EXHIBITIONS M'TEAM