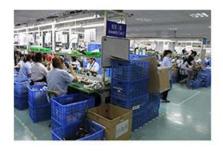

|                                          |
| AWB                   | Automatic / manual / day / night                      |                                          |
| Day/Night             | Auto(ICR) / Color / B/W                               |                                          |
| Transmission Distance | Over 500m via 75-3 coaxial cable                      |                                          |

| Power Supply        | DC 12V±10%                                  |
|---------------------|---------------------------------------------|
| Working Environment | 30°C~+60°C/Less than 95%RH(no condensation) |
| Power Consumption   | 4W MAX                                      |

## PRODUCT PICTURE

M'TEAM



## FACTORY & OFFICE

# M'TEAM













• EXHIBITIONS M'TEAM