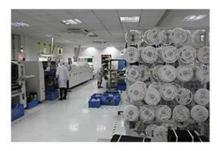

|                                          |
| AWB                   | Automatic / manual / day / night                      |                                          |
| Day/Night             | Auto(ICR) / Color / B/W                               |                                          |
| Transmission Distance | Over 500m via 75-3 coaxial cable                      |                                          |

| Power Supply        | DC 12V±10%                                  |
|---------------------|---------------------------------------------|
| Working Environment | 30°C~+60°C/Less than 95%RH(no condensation) |
| Power Consumption   | 4W MAX                                      |

## PRODUCT PICTURE

M'TEAM



## FACTORY & OFFICE

# M'TEAM













• EXHIBITIONS M'TEAM