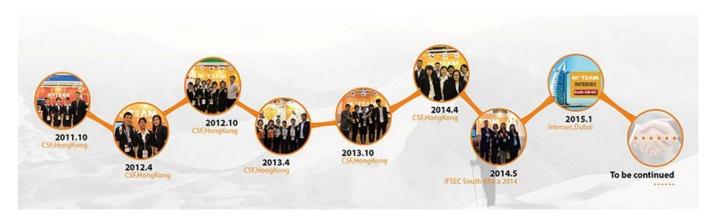

|                                          |
| AWB                   | Automatic / manual / day / night                      |                                          |
| Day/Night             | Auto(ICR) / Color / B/W                               |                                          |
| Transmission Distance | Over 500m via 75-3 coaxial cable                      |                                          |

| Power Supply        | DC 12V±10%                                  |
|---------------------|---------------------------------------------|
| Working Environment | 30°C~+60°C/Less than 95%RH(no condensation) |
| Power Consumption   | 4W MAX                                      |

## PRODUCT PICTURE

M'TEAM



## FACTORY & OFFICE

# M'TEAM













• EXHIBITIONS M'TEAM