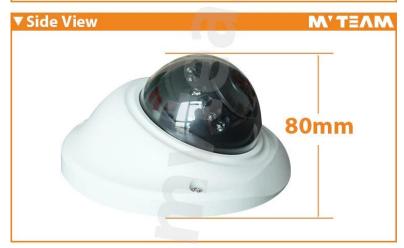

**Product Pictures** 

• SPECS M'TEAM

| Model                       | MVT-M3580S                                                                        |
|-----------------------------|-----------------------------------------------------------------------------------|
| Sensor type                 | 1/2.8" SONY CMOS IMX291(Low illumination)                                         |
| DSP                         | Hi3516CV300                                                                       |
| Compression format          | H.264/JPEG/AVI/MJPEG                                                              |
| Resolution                  | 1080P 1920*1080                                                                   |
| Shutter speed               | 1/50(1/60) ~ 1/100,000 s                                                          |
| Video compression           | 32Kbps~16Mbps                                                                     |
| Lens                        | Megapixel HD 6mm Lens(CS)                                                         |
| Lens Interface type         | (M12)                                                                             |
| Day and night switch system | IR-CUT                                                                            |
| Audio Compression           | ADPCM                                                                             |
| WDR                         | Support DWDR                                                                      |
| Minimum illumination        | 0.001Lux                                                                          |
| Image setting               | Saturation, brightness, contrast ratio can be adjusted by CMS and IE browser      |
| Intelligent alarm           | Motion detecting, video loss,network cable disconnection, and IP address conflict |
| Memory Function             | Network storage                                                                   |
| Network Protocol            | P2P,RTP,RTSP,TCP/IP,HTTP,DHCP,DNS,DDNS, PPPoE,SMTP,NTP                            |
| General function            | Flash-prevention, double stream, heartbeat, password protection                   |
| Communication interface     | 1ch RJ45,10M/100M ethernet ports adaptively                                       |
| LED                         | 12pcs IR leds                                                                     |
| IR distance                 | 10m                                                                               |
| ONVIF                       | Support ONVIF 2.4                                                                 |
| Power                       | DC 12V/1A Power adaptor or make POE on extension Video Cable                      |
| Operating Temperature       | -10°C~50°C                                                                        |