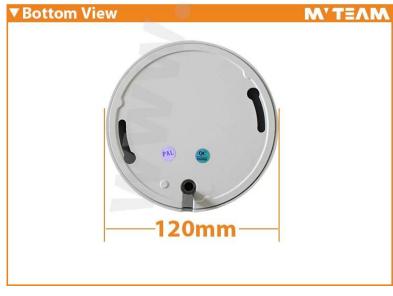

**Product Pictures** 

• SPECS M'TEAM

| Model                       | MVT-M3580S                                                                        |
|-----------------------------|-----------------------------------------------------------------------------------|
| Sensor type                 | 1/2.8" SONY CMOS IMX291(Low illumination)                                         |
| DSP                         | Hi3516CV300                                                                       |
| Compression format          | H.264/JPEG/AVI/MJPEG                                                              |
| Resolution                  | 1080P 1920*1080                                                                   |
| Shutter speed               | 1/50(1/60) ~ 1/100,000 s                                                          |
| Video compression           | 32Kbps~16Mbps                                                                     |
| Lens                        | Megapixel HD 6mm Lens(CS)                                                         |
| Lens Interface type         | (M12)                                                                             |
| Day and night switch system | IR-CUT                                                                            |
| Audio Compression           | ADPCM                                                                             |
| WDR                         | Support DWDR                                                                      |
| Minimum illumination        | 0.001Lux                                                                          |
| Image setting               | Saturation, brightness, contrast ratio can be adjusted by CMS and IE browser      |
| Intelligent alarm           | Motion detecting, video loss,network cable disconnection, and IP address conflict |
| Memory Function             | Network storage                                                                   |
| Network Protocol            | P2P,RTP,RTSP,TCP/IP,HTTP,DHCP,DNS,DDNS, PPPoE,SMTP,NTP                            |
| General function            | Flash-prevention, double stream, heartbeat, password protection                   |
| Communication interface     | 1ch RJ45,10M/100M ethernet ports adaptively                                       |
| LED                         | 12pcs IR leds                                                                     |
| IR distance                 | 10m                                                                               |
| ONVIF                       | Support ONVIF 2.4                                                                 |
| Power                       | DC 12V/1A Power adaptor or make POE on extension Video Cable                      |
| Operating Temperature       | -10°C~50°C                                                                        |