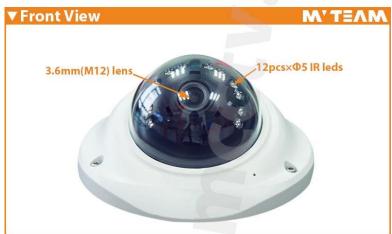

## Indoor Dome 1080P 2MP Metal Housing IMX291 IP Starlight Camera MVT-M3580S

• FEATURES M'TEAM

- \*Adpots Hisilicon DSP Hi3516CV300 plus Sony CMOS IMX291, resolution upto 1080P/2MP
- \*Super good performance in low light environment, low illumination under 0.001Lux
- \*Compression format
- \*3MP 2.8-12mm varifocal lens, 35m IR distance

**Product Pictures** 

• SPECS M'TEAM

| Model                       | MVT-M3580S                                                                        |
|-----------------------------|-----------------------------------------------------------------------------------|
| Sensor type                 | 1/2.8" SONY CMOS IMX291(Low illumination)                                         |
| DSP                         | Hi3516CV300                                                                       |
| Compression format          | H.264/JPEG/AVI/MJPEG                                                              |
| Resolution                  | 1080P 1920*1080                                                                   |
| Shutter speed               | 1/50(1/60) ~ 1/100,000 s                                                          |
| Video compression           | 32Kbps~16Mbps                                                                     |
| Lens                        | Megapixel HD 6mm Lens(CS)                                                         |
| Lens Interface type         | (M12)                                                                             |
| Day and night switch system | IR-CUT                                                                            |
| Audio Compression           | ADPCM                                                                             |
| WDR                         | Support DWDR                                                                      |
| Minimum illumination        | 0.001Lux                                                                          |
| Image setting               | Saturation, brightness, contrast ratio can be adjusted by CMS and IE browser      |
| Intelligent alarm           | Motion detecting, video loss,network cable disconnection, and IP address conflict |
| Memory Function             | Network storage                                                                   |
| Network Protocol            | P2P,RTP,RTSP,TCP/IP,HTTP,DHCP,DNS,DDNS, PPPoE,SMTP,NTP                            |
| General function            | Flash-prevention, double stream, heartbeat, password protection                   |
| Communication interface     | 1ch RJ45,10M/100M ethernet ports adaptively                                       |
| LED                         | 12pcs IR leds                                                                     |
| IR distance                 | 10m                                                                               |
| ONVIF                       | Support ONVIF 2.4                                                                 |
| Power                       | DC 12V/1A Power adaptor or make POE on extension Video Cable                      |
| Operating Temperature       | -10°C~50°C                                                                        |