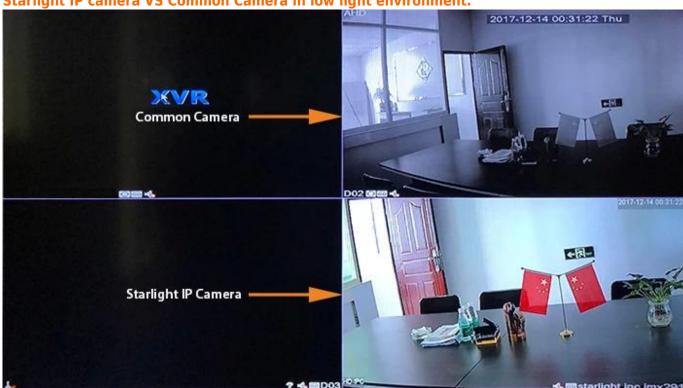

Starlight IP camera VS Common Camera in low light environment.

If you want to view the real image quality of starlight ip camera, please check below video record. Warmly notice: please do setup the player image quality to 1080p when watch the video.