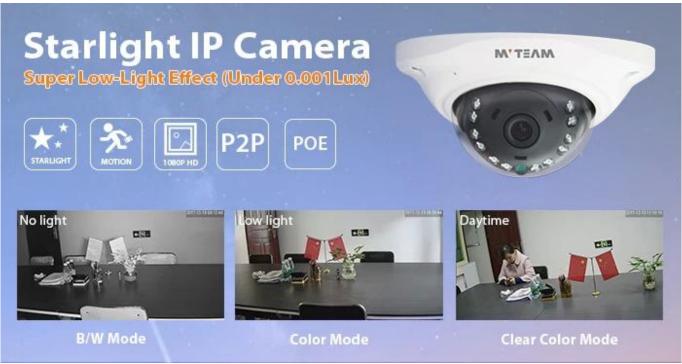

## Indoor Dome 1080P 2MP Metal Housing IMX291 IP Starlight Camera MVT-M3580S

• FEATURES M'TEAM

- \*Adpots Hisilicon DSP Hi3516CV300 plus Sony CMOS IMX291, resolution upto 1080P/2MP
- \*Super good performance in low light environment, low illumination under 0.001Lux
- \*Compression format
- \*3MP 2.8-12mm varifocal lens, 35m IR distance