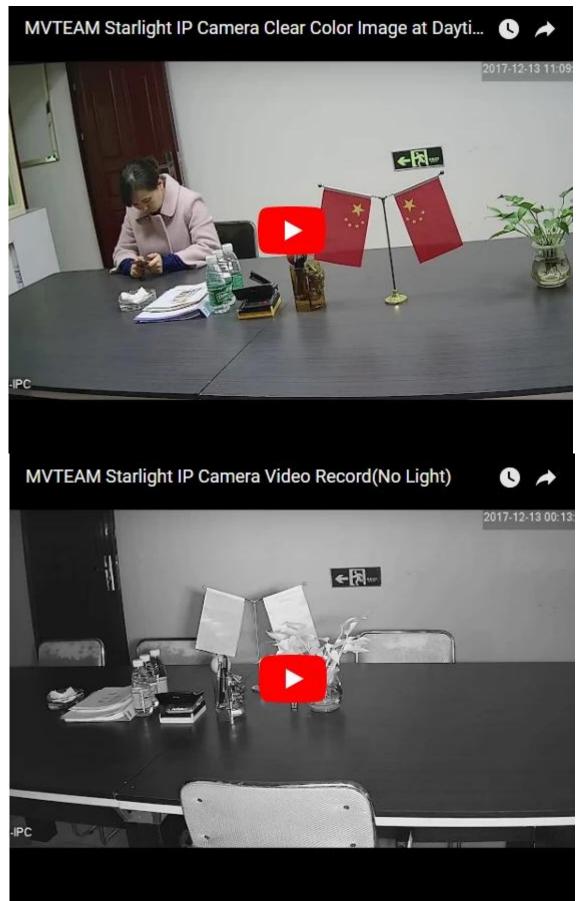

Starlight IP camera VS Common Camera in low light environment.

If you want to view the real image quality of starlight ip camera, please check below video record. Warmly notice: please do setup the player image quality to 1080p when watch the video.