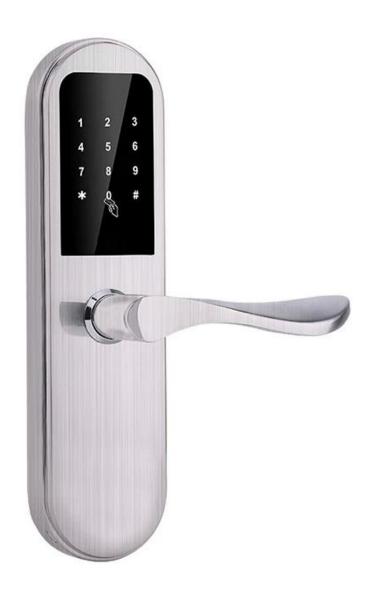

#### **Specs**

| Model                      | С7-МКА                                                                                   |  |
|----------------------------|------------------------------------------------------------------------------------------|--|
| Panel Material             | zinc alloy                                                                               |  |
| Panel Size                 | 300*76mm                                                                                 |  |
| Unlock                     | APP, Password, Card, Key                                                                 |  |
| Password capacity          | 50 groups                                                                                |  |
| Card                       | 200 sheets                                                                               |  |
| Cylinder grade             | C-level blade lock core                                                                  |  |
| Lock mortise Standard size | Standard 147mm*22mm                                                                      |  |
| Lock mortise material      | stainless steel                                                                          |  |
| Power supply               | 4pcs AA batteries                                                                        |  |
| Backup power               | With backup USB port for emergency charging                                              |  |
| Color                      | Silver, Titanium gray                                                                    |  |
| Scope of application       | Rental house/room special<br>Security door, wooden door, composite door, fire door group |  |