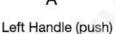

# **Door Opening Direction**

Left Handle

Right hadle

## Matters needing attention:

There are 4 door types as below drawing showing, Please let us know:

- 1.what types of the doors?
- 2.how many quantity per each type?

Right Handle (Push)

Right Handle (Pull)

A: left handle push the door to enter the room.

B: left handle pull the door to enter room.

C: right handle push the door to enter the room.

D: right handle pull the door to enter the room.