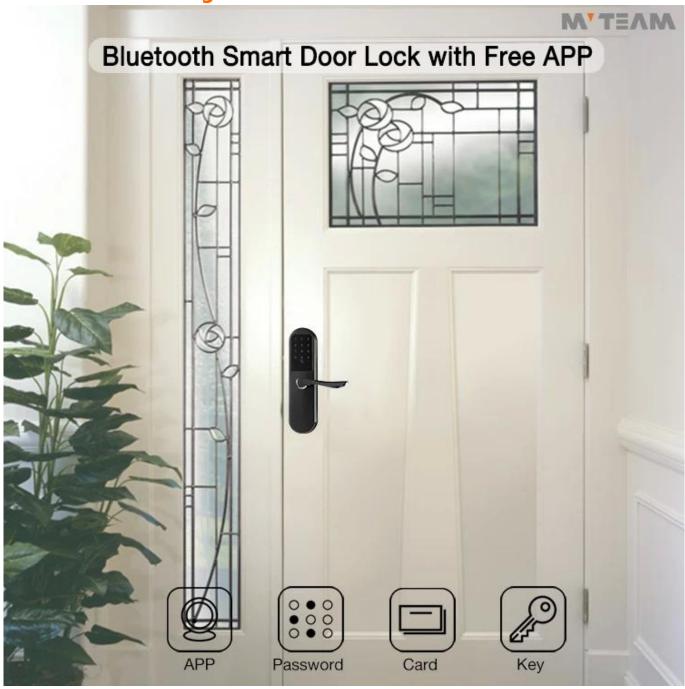

# **Keypad Electronic Door Lock Support Card Code APP Unlock Remote Generating Password**

#### **Features**

1- APP remote generating password, best choice for rental house/room

2- Size: 300\*76mm

3- Password capacity: 50 groups

4- Swipe: 200 sheets

5- Color: Silver, Titanium gray

6- Power supply mode: 4pcs AA batteries

7- Cylinder grade: C-level cylinder + stainless steel lock body

- 8- Supports APP Bluetooth one-button unlocking
- 9- Support remote generating password on APP
- 10- Application scope: Rental house/room special. security door, wooden door, composite door, fire door