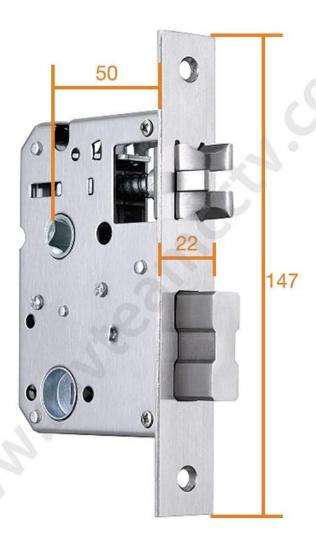

# Lock Mortise Size

Unit:mm

#### **Specs**

| Model                      | С7-МКА                                                                                   |  |
|----------------------------|------------------------------------------------------------------------------------------|--|
| Panel Material             | zinc alloy                                                                               |  |
| Panel Size                 | 300*76mm                                                                                 |  |
| Unlock                     | APP, Password, Card, Key                                                                 |  |
| Password capacity          | 50 groups                                                                                |  |
| Card                       | 200 sheets                                                                               |  |
| Cylinder grade             | C-level blade lock core                                                                  |  |
| Lock mortise Standard size | Standard 147mm*22mm                                                                      |  |
| Lock mortise material      | stainless steel                                                                          |  |
| Power supply               | 4pcs AA batteries                                                                        |  |
| Backup power               | With backup USB port for emergency charging                                              |  |
| Color                      | Silver, Titanium gray                                                                    |  |
| Scope of application       | Rental house/room special<br>Security door, wooden door, composite door, fire door group |  |