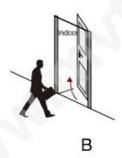

## Matters needing attention:

There are 4 door types as below drawing showing, Please let us know:

- 1.what types of the doors?
- 2.how many quantity per each type?

Right Handle (Push)

Right Handle (Pull)

A: left handle push the door to enter the room.

B: left handle pull the door to enter room.

C: right handle push the door to enter the room.

D: right handle pull the door to enter the room.