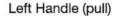

# **Door Opening Direction**

Left Handle

Right hadle

## Matters needing attention:

There are 4 door types as below drawing showing, Please let us know:

- 1.what types of the doors?
- 2.how many quantity per each type?

Right Handle (Push)

Right Handle (Pull)

A: left handle push the door to enter the room.

B: left handle pull the door to enter room.

C: right handle push the door to enter the room.

D: right handle pull the door to enter the room.