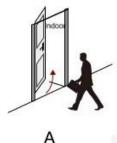

## Matters needing attention:

There are 4 door types as below drawing showing, Please let us know:

- 1.what types of the doors?
- 2.how many quantity per each type?

Right Handle (Push)

Right Handle (Pull)

A: left handle push the door to enter the room.

B: left handle pull the door to enter room.

C: right handle push the door to enter the room.

D: right handle pull the door to enter the room.