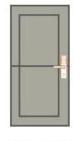

# **Door Opening Direction**

Left Handle

Right hadle

## Matters needing attention:

There are 4 door types as below drawing showing, Please let us know:

- 1.what types of the doors?
- 2.how many quantity per each type?

Right Handle (Push)

Right Handle (Pull)