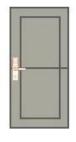

# **Door Opening Direction**

Left Handle

Right hadle

## Matters needing attention:

There are 4 door types as below drawing showing, Please let us know:

- 1.what types of the doors?
- 2.how many quantity per each type?

Right Handle (Push)

Right Handle (Pull)