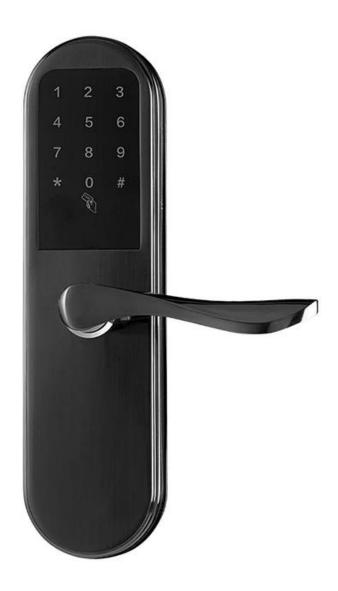

#### **Specs**

| Model                      | С7-МКА                                                                                   |  |
|----------------------------|------------------------------------------------------------------------------------------|--|
| Panel Material             | zinc alloy                                                                               |  |
| Panel Size                 | 300*76mm                                                                                 |  |
| Unlock                     | APP, Password, Card, Key                                                                 |  |
| Password capacity          | 50 groups                                                                                |  |
| Card                       | 200 sheets                                                                               |  |
| Cylinder grade             | C-level blade lock core                                                                  |  |
| Lock mortise Standard size | Standard 147mm*22mm                                                                      |  |
| Lock mortise material      | stainless steel                                                                          |  |
| Power supply               | 4pcs AA batteries                                                                        |  |
| Backup power               | With backup USB port for emergency charging                                              |  |
| Color                      | Silver, Titanium gray                                                                    |  |
| Scope of application       | Rental house/room special<br>Security door, wooden door, composite door, fire door group |  |