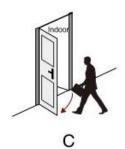

## Matters needing attention:

There are 4 door types as below drawing showing, Please let us know:

- 1.what types of the doors?
- 2.how many quantity per each type?

Right Handle (Push)

Right Handle (Pull)

A: left handle push the door to enter the room.

B: left handle pull the door to enter room.

C: right handle push the door to enter the room.

D: right handle pull the door to enter the room.