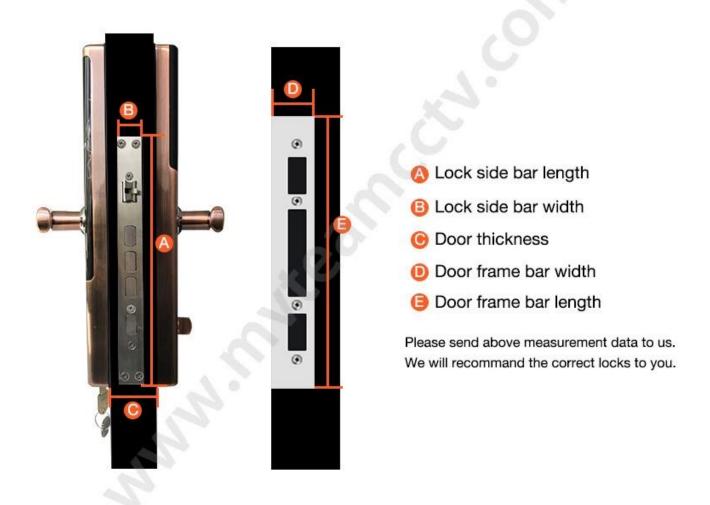

Handle

Right hadle

## Matters needing attention:

There are 4 door types as below drawing showing, Please let us know:

- 1.what types of the doors?
- 2.how many quantity per each type?







Right Handle (Push)







Right Handle (Pull)

A: left handle push the door to enter the room.

B: left handle pull the door to enter room.

C: right handle push the door to enter the room.

D: right handle pull the door to enter the room.

## Are there heaven and earth hook of the door?



### How to check?

- Touch the top edge of the door to check if there are lock holes.
- When the door lock is in pop up status, check whether there are lock tongues pops out on the top edge of the door.

| Γ | With bolt   | No bolt |
|---|-------------|---------|
| _ | VVILII DOIL |         |

## Measurement



#### **Contact us**

We export the smart door locks to all over the world.

If you have any questions or inquiry about the products, welcome to contact us.

We will reply you within 24 hours and quote the best wholesale prices to you.