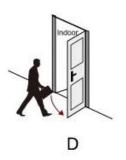

## Matters needing attention:

There are 4 door types as below drawing showing, Please let us know:

- 1.what types of the doors?
- 2.how many quantity per each type?

Right Handle (Push)

Right Handle (Pull)

A: left handle push the door to enter the room.

B: left handle pull the door to enter room.

C: right handle push the door to enter the room.

D: right handle pull the door to enter the room.