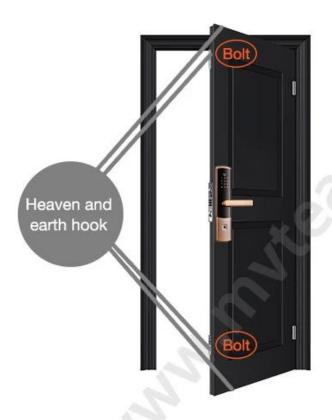

## Are there heaven and earth hook of the door?

### How to check?

- Touch the top edge of the door to check if there are lock holes.
- When the door lock is in pop up status, check whether there are lock tongues pops out on the top edge of the door.

| Γ | With bolt   | No bolt |
|---|-------------|---------|
| _ | VVILII DOIL |         |